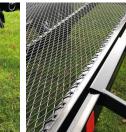

## Est 1976 MARLON RAT-01 TRAILER SPECIFICATIONS

| GVW              | 2500                                                                                                   |
|------------------|--------------------------------------------------------------------------------------------------------|
| Curb Weight      | 500                                                                                                    |
| Payload Capacity | 2000                                                                                                   |
| Tire Rating      | ST175/80R13C                                                                                           |
| Bed Dimensions   | 112" Long X 72" Wide                                                                                   |
| Tongue           | Heavy duty welded,<br>A-Frame tongue                                                                   |
| Floor            | Metal mesh floor, all<br>16 on center deck rails                                                       |
| Coupler          | 2" hitch ball                                                                                          |
| Texture          | Black powder coat                                                                                      |
| Loading          | Rear load or 2 place<br>ATV side load                                                                  |
| Construction     | Fully welded heavy-<br>duty steel tube frame                                                           |
| Ramps            | 2 Removable<br>expanded metal<br>heavy duty self<br>storing loading ramps                              |
| SideRails        | Comes with<br>removable tubular<br>sides                                                               |
| Axles and Hubs   | Solid square tube<br>straight axle w/<br>spindle, 4.5 x 5 E-Z<br>lube hub w/ zinc lugs<br>and lug nuts |
| Additional Info  | Overall width 89"<br>Overall length 160"                                                               |