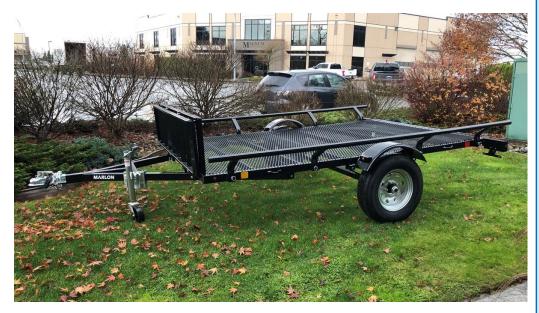

## MARLON<sub>®</sub>

The Marlon RAT-01 trailer is a dual side loading ATV trailer. This trailer has a mesh floor (good for the mud to fall through when washing your machines), a 2,500# GVWR, LED lights, radial tires and black powder coat. All our trailers comply with Canadian and US D.O.T. requirements. See below for more specifications features and

Ramps securely side load

Rear load

Ramps store in front of trailer

ST175/80R13C Galvanized radial tires

Safe and secure rear ramp bar for easy loading

LED lights

## Est 1976 MARLON RAT-01 TRAILER SPECIFICATIONS

| GVW              | 2500                                                                                                   |
|------------------|--------------------------------------------------------------------------------------------------------|
| Curb Weight      | 500                                                                                                    |
| Payload Capacity | 2000                                                                                                   |
| Tire Rating      | ST175/80R13C                                                                                           |
| Bed Dimensions   | 112" Long X 72" Wide                                                                                   |
| Tongue           | Heavy duty welded,<br>A-Frame tongue                                                                   |
| Floor            | Metal mesh floor, all<br>16 on center deck rails                                                       |
| Coupler          | 2" hitch ball                                                                                          |
| Texture          | Black powder coat                                                                                      |
| Loading          | Rear load or 2 place<br>ATV side load                                                                  |
| Construction     | Fully welded heavy-<br>duty steel tube frame                                                           |
| Ramps            | 2 Removable<br>expanded metal<br>heavy duty self<br>storing loading ramps                              |
| SideRails        | Comes with<br>removable tubular<br>sides                                                               |
| Axles and Hubs   | Solid square tube<br>straight axle w/<br>spindle, 4.5 x 5 E-Z<br>lube hub w/ zinc lugs<br>and lug nuts |
| Additional Info  | Overall width 89"<br>Overall length 160"                                                               |