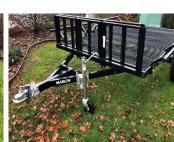

Ramps securely side load

Rear load

Ramps store in front of trailer

ST175/80R13C Galvanized radial tires

Safe and secure rear ramp bar for easy loading

LED lights

## Est 1976 MARLON RAT-01 TRAILER SPECIFICATIONS

| GVW              | 2500                                                                                                   |
|------------------|--------------------------------------------------------------------------------------------------------|
| Curb Weight      | 500                                                                                                    |
| Payload Capacity | 2000                                                                                                   |
| Tire Rating      | ST175/80R13C                                                                                           |
| Bed Dimensions   | 112" Long X 72" Wide                                                                                   |
| Tongue           | Heavy duty welded,<br>A-Frame tongue                                                                   |
| Floor            | Metal mesh floor, all<br>16 on center deck rails                                                       |
| Coupler          | 2" hitch ball                                                                                          |
| Texture          | Black powder coat                                                                                      |
| Loading          | Rear load or 2 place<br>ATV side load                                                                  |
| Construction     | Fully welded heavy-<br>duty steel tube frame                                                           |
| Ramps            | 2 Removable<br>expanded metal<br>heavy duty self<br>storing loading ramps                              |
| SideRails        | Comes with<br>removable tubular<br>sides                                                               |
| Axles and Hubs   | Solid square tube<br>straight axle w/<br>spindle, 4.5 x 5 E-Z<br>lube hub w/ zinc lugs<br>and lug nuts |
| Additional Info  | Overall width 89"<br>Overall length 160"                                                               |