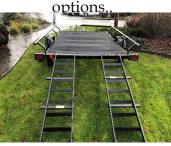

Ramps securely side load

Rear load

Ramps store in front of trailer

ST175/80R13C Galvanized radial tires

Safe and secure rear ramp bar for easy loading

LED lights

## Est 1976 MARLON RAT-01 TRAILER SPECIFICATIONS

| GVW              | 2500                                                                                                   |
|------------------|--------------------------------------------------------------------------------------------------------|
| Curb Weight      | 500                                                                                                    |
| Payload Capacity | 2000                                                                                                   |
| Tire Rating      | ST175/80R13C                                                                                           |
| Bed Dimensions   | 112" Long X 72" Wide                                                                                   |
| Tongue           | Heavy duty welded,<br>A-Frame tongue                                                                   |
| Floor            | Metal mesh floor, all<br>16 on center deck rails                                                       |
| Coupler          | 2" hitch ball                                                                                          |
| Texture          | Black powder coat                                                                                      |
| Loading          | Rear load or 2 place<br>ATV side load                                                                  |
| Construction     | Fully welded heavy-<br>duty steel tube frame                                                           |
| Ramps            | 2 Removable<br>expanded metal<br>heavy duty self<br>storing loading ramps                              |
| SideRails        | Comes with<br>removable tubular<br>sides                                                               |
| Axles and Hubs   | Solid square tube<br>straight axle w/<br>spindle, 4.5 x 5 E-Z<br>lube hub w/ zinc lugs<br>and lug nuts |
| Additional Info  | Overall width 89"<br>Overall length 160"                                                               |