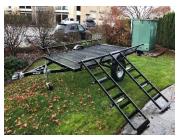

Ramps securely side load

Rear load

Ramps store in front of trailer

ST175/80R13C Galvanized radial tires

Safe and secure rear ramp bar for easy loading

LED lights

## Est 1976 MARLON RAT-01 TRAILER SPECIFICATIONS

| GVW              | 2500                                                                                                   |
|------------------|--------------------------------------------------------------------------------------------------------|
| Curb Weight      | 500                                                                                                    |
| Payload Capacity | 2000                                                                                                   |
| Tire Rating      | ST175/80R13C                                                                                           |
| Bed Dimensions   | 112" Long X 72" Wide                                                                                   |
| Tongue           | Heavy duty welded,<br>A-Frame tongue                                                                   |
| Floor            | Metal mesh floor, all<br>16 on center deck rails                                                       |
| Coupler          | 2" hitch ball                                                                                          |
| Texture          | Black powder coat                                                                                      |
| Loading          | Rear load or 2 place<br>ATV side load                                                                  |
| Construction     | Fully welded heavy-<br>duty steel tube frame                                                           |
| Ramps            | 2 Removable<br>expanded metal<br>heavy duty self<br>storing loading ramps                              |
| SideRails        | Comes with<br>removable tubular<br>sides                                                               |
| Axles and Hubs   | Solid square tube<br>straight axle w/<br>spindle, 4.5 x 5 E-Z<br>lube hub w/ zinc lugs<br>and lug nuts |
| Additional Info  | Overall width 89"<br>Overall length 160"                                                               |