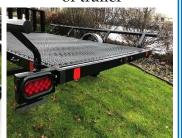

Ramps securely side load

Rear load

Ramps store in front of trailer

ST175/80R13C Galvanized radial tires

Safe and secure rear ramp bar for easy loading

LED lights

## Est 1976 MARLON RAT-01 TRAILER SPECIFICATIONS

| GVW              | 2500                                                                                                   |
|------------------|--------------------------------------------------------------------------------------------------------|
| Curb Weight      | 500                                                                                                    |
| Payload Capacity | 2000                                                                                                   |
| Tire Rating      | ST175/80R13C                                                                                           |
| Bed Dimensions   | 112" Long X 72" Wide                                                                                   |
| Tongue           | Heavy duty welded,<br>A-Frame tongue                                                                   |
| Floor            | Metal mesh floor, all<br>16 on center deck rails                                                       |
| Coupler          | 2" hitch ball                                                                                          |
| Texture          | Black powder coat                                                                                      |
| Loading          | Rear load or 2 place<br>ATV side load                                                                  |
| Construction     | Fully welded heavy-<br>duty steel tube frame                                                           |
| Ramps            | 2 Removable<br>expanded metal<br>heavy duty self<br>storing loading ramps                              |
| SideRails        | Comes with<br>removable tubular<br>sides                                                               |
| Axles and Hubs   | Solid square tube<br>straight axle w/<br>spindle, 4.5 x 5 E-Z<br>lube hub w/ zinc lugs<br>and lug nuts |
| Additional Info  | Overall width 89"<br>Overall length 160"                                                               |