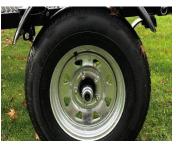

Ramps securely side load

Rear load

Ramps store in front of trailer

ST175/80R13C Galvanized radial tires

Safe and secure rear ramp bar for easy loading

LED lights

## Est 1976 MARLON RAT-01 TRAILER SPECIFICATIONS

| GVW              | 2500                                                                                                   |
|------------------|--------------------------------------------------------------------------------------------------------|
| Curb Weight      | 500                                                                                                    |
| Payload Capacity | 2000                                                                                                   |
| Tire Rating      | ST175/80R13C                                                                                           |
| Bed Dimensions   | 112" Long X 72" Wide                                                                                   |
| Tongue           | Heavy duty welded,<br>A-Frame tongue                                                                   |
| Floor            | Metal mesh floor, all<br>16 on center deck rails                                                       |
| Coupler          | 2" hitch ball                                                                                          |
| Texture          | Black powder coat                                                                                      |
| Loading          | Rear load or 2 place<br>ATV side load                                                                  |
| Construction     | Fully welded heavy-<br>duty steel tube frame                                                           |
| Ramps            | 2 Removable<br>expanded metal<br>heavy duty self<br>storing loading ramps                              |
| SideRails        | Comes with<br>removable tubular<br>sides                                                               |
| Axles and Hubs   | Solid square tube<br>straight axle w/<br>spindle, 4.5 x 5 E-Z<br>lube hub w/ zinc lugs<br>and lug nuts |
| Additional Info  | Overall width 89"<br>Overall length 160"                                                               |