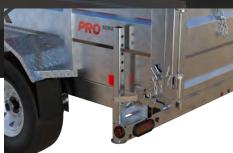

#### FEATURES

Rolling tarp system.
Combo doors.
Adjustable coupler.
Standard stabilizer legs.
Side plank holders.
4 welded D-rings.

3-stage hydraulic cylinder.