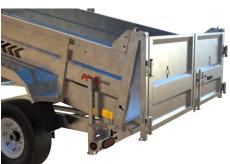

#### FEATURES

Rolling tarp system.
Combo doors.
Adjustable coupler.
Standard stabilizer legs.
Side plank holders.
4 welded D-rings.

3-stage hydraulic cylinder.

**COMBO DOORS** 