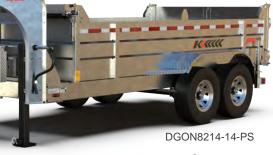

## K-TRAIL

**HIGH QUALITY - TOUGH - DURABLE** 

D8214 / DGON8214

**MODEL** 

**GALVANISED** 

DUMF

**TANDEM** 

D8214-14-PS

Now we're talking! Our 14,000-lb capacity, 82-inch wide by 14-foot long dump trailers are designed for professionals.

|                                         | D8214-14-PS         | DGON8214-14-PS     |
|-----------------------------------------|---------------------|--------------------|
| Interior (length x width x height in ") | 147 x 82 x 27       |                    |
| Total (length x width in ")             | 216 x 102           | 293 x 102          |
| Tires / Rims                            | 235-80-R16 (10 Ply) |                    |
| Coupler                                 | 2 5/16"             | Goose neck 2 5/16" |
| Rear door configuration                 | Combo doors         |                    |
| Payload                                 | 10 000 lb.          | 13 200 lb.         |
| Trailer weight                          | 3900 lb.            | 4575 lb.           |
| Axles                                   | 2 X 7000 lbs.       |                    |
| Cylinder capacity                       | 12 tons             |                    |
| Cylinder stroke                         | 120"                |                    |