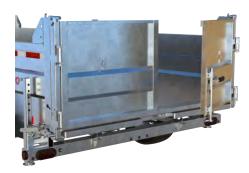

#### FEATURES

Rolling tarp system.
Combo doors.
Adjustable coupler.
Standard stabilizer legs.
Side plank holders.
4 welded D-rings.

3-stage hydraulic cylinder.

**COMBO DOORS** 