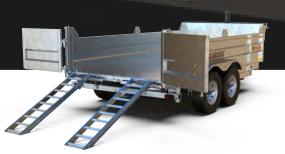

#### **FRAME**

2" x 6" x 3/16" tubing frame.
1/8" steel unibody design.
C3 cross members every 16" C/C.
Steel diamond fenders.
Welded footsteps

STANDARD TARP PROTECTOR

**SLIDE-IN RAMPS** 

STABILIZER LEGS

**EXTENSIONS** 

#### **ACCESSORIES & OPTIONS**

Spare tire, spare tire mount, slide-in ramps, mesh side extensions.