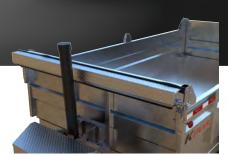

#### FEATURES

Rolling tarp system.
Combo doors.
Adjustable coupler.
Standard stabilizer legs.
Side plank holders.
4 welded D-rings.

3-stage hydraulic cylinder.

**COMBO DOORS** 