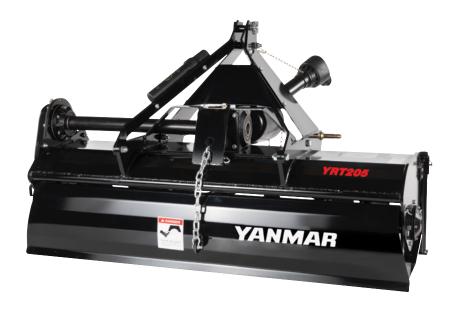

## Get your hands in the dirt, without getting your hands in the dirt.

The Yanmar rotary tiller excels at working acres of dirt and creating large food plots. They cultivate land: stirring up soil for gardens, food plots, laying sod, and other tillage needs. Choose from up to four depth levels to mix up loose soil or break up the toughest ground. The Tiller's self-sharpening tines are wide and made of high-quality steel to mix up the soil better. And if things turn rocky, these rugged tillers are built tough at every key point. Available in 4, 5, 6, and 7-foot sizes.