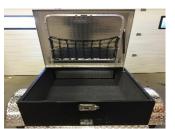

# MARLON Est 1976



The Marlon AMT trailer is a lightweight easy to tow motorcycle trailer. Also works great behind your SUV or Car for that extra room on trips. The AMT trailer is built with an aluminum frame, painted aluminum body with an attractive aluminum checker plate finish. This trailer is the perfect solution for hauling your golf clubs, camping gear, groceries or luggage. The AMT comes standard with LED lights, 17/8" chrome plated coupler, carpeted interior, aluminum rims, lid with rack and also a heavy duty lockable latch. To make your travels even smoother the Marlon AMT is also available with a swivel hitch! The swivel hitch offers a smoother towing experience, and enables the trailer to tow smoothly through corners



Rear View





Aluminum Wheels



Rear view with Lid open Swivel Hitch Option

# Side view with Lid open

AMT Front View

#### WWW.MARLONPRODUCTS.COM

Chilliwack BC - Stony Plain AB - St Andrews MB

### MARLON AMT MOTORCYCLE TRAILER

## **SPECIFICATIONS**

| Curb Weight         | 176                                      |  |
|---------------------|------------------------------------------|--|
| Payload<br>Capacity | 450                                      |  |
| Tire Size           | 5.30 X 12<br>Aluminum<br>Rim<br>Standard |  |
| Bed<br>Dimensions   | 48" x 28" x<br>18" 16 Cubic<br>Feet      |  |
| Coupler             | 1 7/8"<br>Chrome<br>Plated<br>Coupler    |  |
| Texture             | Diamond<br>Plate                         |  |
| Construction        | Aluminum<br>Frame