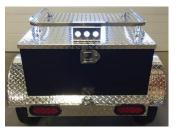

# MARLON Est 1976



The Marlon AMT trailer is a lightweight easy to tow motorcycle trailer. Also works great behind your SUV or Car for that extra room on trips. The AMT trailer is built with an aluminum frame, painted aluminum body with an attractive aluminum checker plate finish. This trailer is the perfect solution for hauling your golf clubs, camping gear, groceries or luggage. The AMT comes standard with LED lights, 17/8" chrome plated coupler, carpeted interior, aluminum rims, lid with rack and also a heavy duty lockable latch. To make your travels even smoother the Marlon AMT is also available with a swivel hitch! The swivel hitch offers a smoother towing experience, and enables the trailer to tow smoothly through corners



Rear View





Aluminum Wheels



Rear view with Lid open Swivel Hitch Option

# Side view with Lid open

AMT Front View

#### WWW.MARLONPRODUCTS.COM

Chilliwack BC - Stony Plain AB - St Andrews MB

### MARLON AMT MOTORCYCLE TRAILER

## **SPECIFICATIONS**

| Curb Weight         | 176                                      |  |
|---------------------|------------------------------------------|--|
| Payload<br>Capacity | 450                                      |  |
| Tire Size           | 5.30 X 12<br>Aluminum<br>Rim<br>Standard |  |
| Bed<br>Dimensions   | 48" x 28" x<br>18" 16 Cubic<br>Feet      |  |
| Coupler             | 1 7/8"<br>Chrome<br>Plated<br>Coupler    |  |
| Texture             | Diamond<br>Plate                         |  |
| Construction        | Aluminum<br>Frame