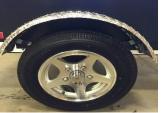

# MARLON Est 1976



The Marlon AMT trailer is a lightweight easy to tow motorcycle trailer. Also works great behind your SUV or Car for that extra room on trips. The AMT trailer is built with an aluminum frame, painted aluminum body with an attractive aluminum checker plate finish. This trailer is the perfect solution for hauling your golf clubs, camping gear, groceries or luggage. The AMT comes standard with LED lights, 17/8" chrome plated coupler, carpeted interior, aluminum rims, lid with rack and also a heavy duty lockable latch. To make your travels even smoother the Marlon AMT is also available with a swivel hitch! The swivel hitch offers a smoother towing experience, and enables the trailer to tow smoothly through corners



Rear View





Aluminum Wheels



Rear view with Lid open Swivel Hitch Option

# Side view with Lid open

AMT Front View

#### WWW.MARLONPRODUCTS.COM

Chilliwack BC - Stony Plain AB - St Andrews MB

### MARLON AMT MOTORCYCLE TRAILER

## **SPECIFICATIONS**

| Curb Weight         | 176                                      |  |
|---------------------|------------------------------------------|--|
| Payload<br>Capacity | 450                                      |  |
| Tire Size           | 5.30 X 12<br>Aluminum<br>Rim<br>Standard |  |
| Bed<br>Dimensions   | 48" x 28" x<br>18" 16 Cubic<br>Feet      |  |
| Coupler             | 1 7/8"<br>Chrome<br>Plated<br>Coupler    |  |
| Texture             | Diamond<br>Plate                         |  |
| Construction        | Aluminum<br>Frame                        |