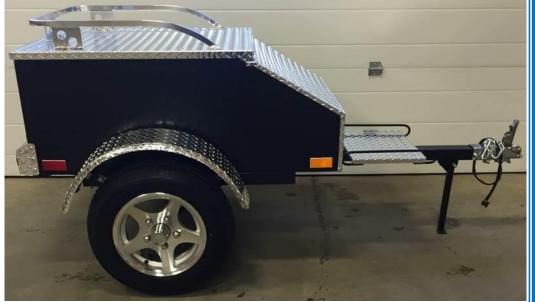

# MARLON Est 1976

The Marlon AMT trailer is a lightweight easy to tow motorcycle trailer. Also works great behind your SUV or Car for that extra room on trips. The AMT trailer is built with an aluminum frame, painted aluminum body with an attractive aluminum checker plate finish. This trailer is the perfect solution for hauling your golf clubs, camping gear, groceries or luggage. The AMT comes standard with LED lights, 17/8" chrome plated coupler, carpeted interior, aluminum rims, lid with rack and also a heavy duty lockable latch. To make your travels even smoother the Marlon AMT is also available with a swivel hitch! The swivel hitch offers a smoother towing experience, and enables the trailer to tow smoothly through corners

### MARLON AMT MOTORCYCLE TRAILER