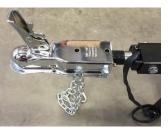

# MARLON Est 1976

The Marlon AMT trailer is a lightweight easy to tow motorcycle trailer. Also works great behind your SUV or Car for that extra room on trips. The AMT trailer is built with an aluminum frame, painted aluminum body with an attractive aluminum checker plate finish. This trailer is the perfect solution for hauling your golf clubs, camping gear, groceries or luggage. The AMT comes standard with LED lights, 17/8" chrome plated coupler, carpeted interior, aluminum rims, lid with rack and also a heavy duty lockable latch. To make your travels even smoother the Marlon AMT is also available with a swivel hitch! The swivel hitch offers a smoother towing experience, and enables the trailer to tow smoothly through corners