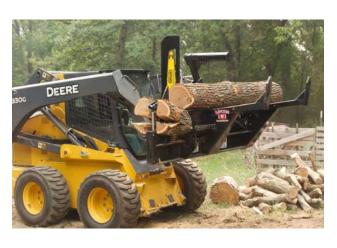

## HWP-150

Perfect for commercial use, the HWP-150 truly makes the job hassle-free. When attached to a skid steer or other machine, it enables one person operating it to easily and efficiently perform wood cutting and splitting tasks. All from the comfort of the cab. Take the processor to the wood, instead of having to bring the wood to the processor! The mobility and efficiency of these Firewood Processors is a time saver!