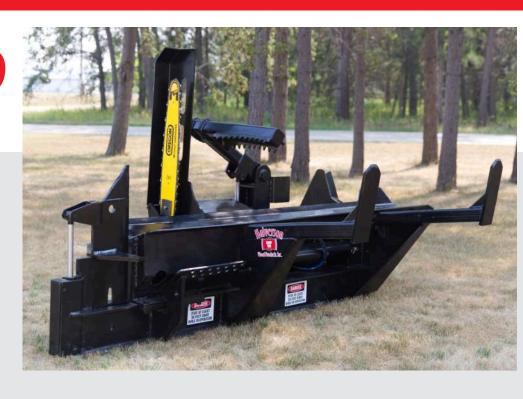

## **HWP-150 Firewood Processor**

## HWP-150

Perfect for commercial use, the HWP-150 truly makes the job hassle-free. When attached to a skid steer or other machine, it enables one person operating it to easily and efficiently perform wood cutting and splitting tasks. All from the comfort of the cab. Take the processor to the wood, instead of having to bring the wood to the processor! The mobility and efficiency of these Firewood Processors is a time saver!

The HWP-150 also comes in a Left Handed model to allow the operator better visibility with certain machines.