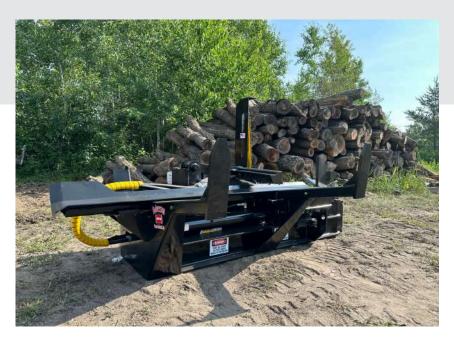

## HWP-150

Perfect for commercial use, the HWP-150 truly makes the job hassle-free. When attached to a skid steer or other machine, it enables one person operating it to easily and efficiently perform wood cutting and splitting tasks. All from the comfort of the cab. Take the processor to the wood, instead of having to bring the wood to the processor! The mobility and efficiency of these Firewood Processors is a time saver!