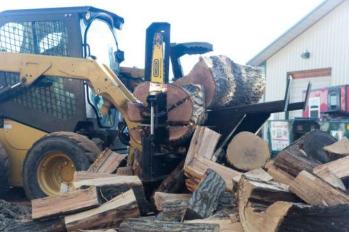

## HWP-150

Perfect for commercial use, the HWP-150 truly makes the job hassle-free. When attached to a skid steer or other machine, it enables one person operating it to easily and efficiently perform wood cutting and splitting tasks. All from the comfort of the cab. Take the processor to the wood, instead of having to bring the wood to the processor! The mobility and efficiency of these Firewood Processors is a time saver!