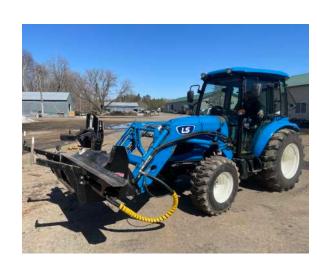

# HWP-100

Perfect for residential and farm use, the HWP-100 Firewood Processors truly make the job hassle-free. The lighter weight processor allows you to operate on tractors, excavators, mini skid steers and some mini skid loaders.

Take the processor to the wood, instead of the wood to the processor!

Attach and detach with ease!!

All from the comfort of the cab, one person can easily and efficiently perform wood cutting and splitting tasks.
The mobility and efficiency of these Firewood
Processors are time savers!