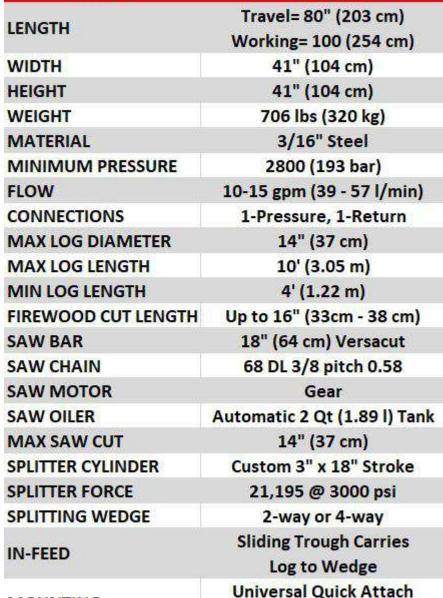

#### **Industry Favored Leader In Manufacturing Firewood Processors**

### **HWP-100 Firewood Processor**

# HWP-100

Perfect for residential and farm use, the HWP-100 Firewood Processors truly make the job hassle-free. The lighter weight processor allows you to operate on tractors, excavators, mini skid steers and some mini skid loaders.





Take the processor to the wood, instead of the wood to the processor!

Attach and detach with ease!!





All from the comfort of the cab, one person can easily and efficiently perform wood cutting and splitting tasks.
The mobility and efficiency of these Firewood
Processors are time savers!





#### **HWP-100 Firewood Processor**

## **HWP-100 Specifications**

SPECS





VALUE



MOUNTING

SAE Spec J2513