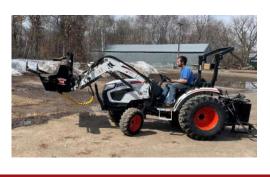

# HWP-100

Perfect for residential and farm use, the HWP-100 Firewood Processors truly make the job hassle-free. The lighter weight processor allows you to operate on tractors, excavators, mini skid steers and some mini skid loaders.

Take the processor to the wood, instead of the wood to the processor!

Attach and detach with ease!!

All from the comfort of the cab, one person can easily and efficiently perform wood cutting and splitting tasks.
The mobility and efficiency of these Firewood
Processors are time savers!