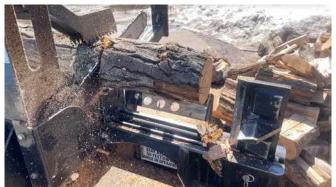

# HWP-100

Perfect for residential and farm use, the HWP-100 Firewood Processors truly make the job hassle-free. The lighter weight processor allows you to operate on tractors, excavators, mini skid steers and some mini skid loaders.

Take the processor to the wood, instead of the wood to the processor!

Attach and detach with ease!!

All from the comfort of the cab, one person can easily and efficiently perform wood cutting and splitting tasks.
The mobility and efficiency of these Firewood
Processors are time savers!