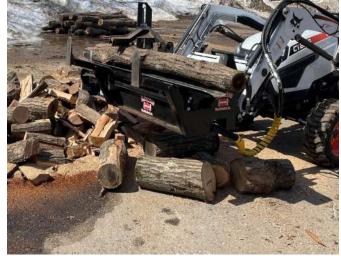

# HWP-100

Perfect for residential and farm use, the HWP-100 Firewood Processors truly make the job hassle-free. The lighter weight processor allows you to operate on tractors, excavators, mini skid steers and some mini skid loaders.

Take the processor to the wood, instead of the wood to the processor!

Attach and detach with ease!!

All from the comfort of the cab, one person can easily and efficiently perform wood cutting and splitting tasks.
The mobility and efficiency of these Firewood
Processors are time savers!