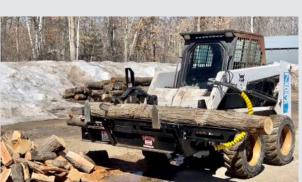

# HWP-100

Perfect for residential and farm use, the HWP-100 Firewood Processors truly make the job hassle-free. The lighter weight processor allows you to operate on tractors, excavators, mini skid steers and some mini skid loaders.

Take the processor to the wood, instead of the wood to the processor!

Attach and detach with ease!!

All from the comfort of the cab, one person can easily and efficiently perform wood cutting and splitting tasks.
The mobility and efficiency of these Firewood
Processors are time savers!