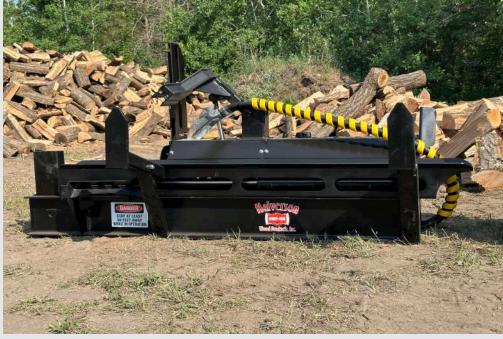

#### **Industry Favored Leader In Manufacturing Firewood Processors**

### **HWP-100 Firewood Processor**

# HWP-100

Perfect for residential and farm use, the HWP-100 Firewood Processors truly make the job hassle-free. The lighter weight processor allows you to operate on tractors, excavators, mini skid steers and some mini skid loaders.





Take the processor to the wood, instead of the wood to the processor!

Attach and detach with ease!!





All from the comfort of the cab, one person can easily and efficiently perform wood cutting and splitting tasks.
The mobility and efficiency of these Firewood
Processors are time savers!





#### **HWP-100 Firewood Processor**

## **HWP-100 Specifications**

SPECS





VALUE



MOUNTING

SAE Spec J2513