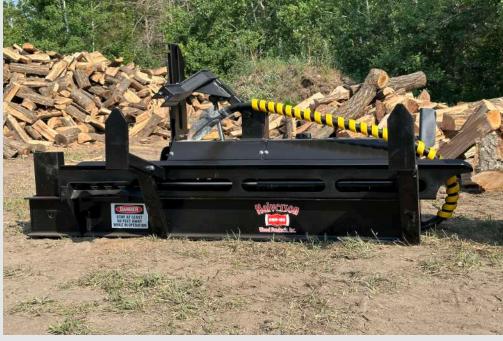

### **HWP-100 Firewood Processor**

## HWP-100

Perfect for residential and farm use, the HWP-100 Firewood Processors truly make the job hassle-free. The lighter weight processor allows you to operate on tractors, excavators, mini skid steers and some mini skid loaders.

Take the processor to the wood, instead of the wood to the processor!

Attach and detach with ease!!

All from the comfort of the cab, one person can easily and efficiently perform wood cutting and splitting tasks.
The mobility and efficiency of these Firewood
Processors are time savers!

#### **HWP-100 Firewood Processor**