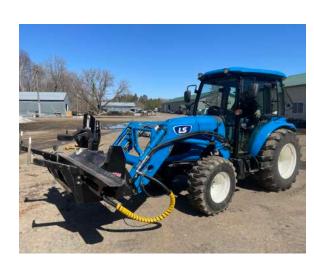

## HWP-100

Perfect for residential and farm use, the HWP-100 Firewood Processors truly make the job hassle-free. The lighter weight processor allows you to operate on tractors, excavators, mini skid steers and some mini skid loaders.

Take the processor to the wood, instead of the wood to the processor!

Attach and detach with ease!!

All from the comfort of the cab, one person can easily and efficiently perform wood cutting and splitting tasks.
The mobility and efficiency of these Firewood
Processors are time savers!