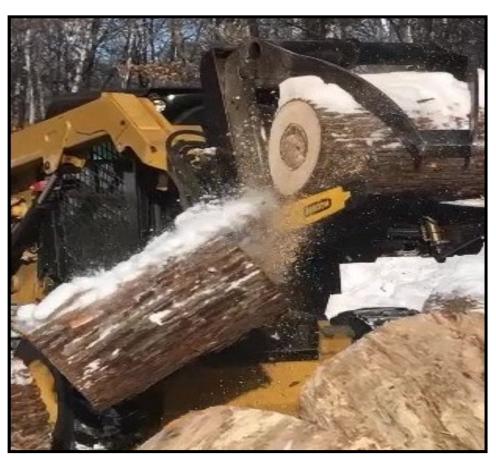

## HWP-125GS Grapple

Here is the long-awaited Halverson Wood Products' Grapple Saw! Perfect for those that have outdoor boilers that do not split their wood. It is also the perfect processor for those large diameter logs that are too large to fit on our normal processor.

The Grapple Saw also works great storm cleaning up where trees have been blown over, allowing the grapple saw and skid steer to do all the work!

The Grapple Saw and Firewood Processors of Halverson Wood Products in Pine River, MN truly make the job of processing firewood, hassle-free.