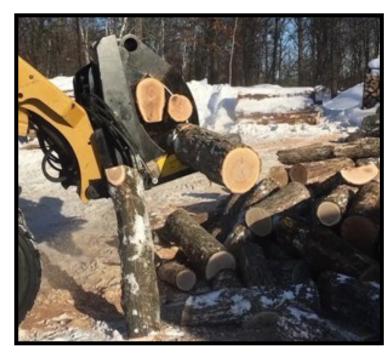

## HWP-125GS Grapple

Here is the long-awaited Halverson Wood Products' Grapple Saw! Perfect for those that have outdoor boilers that do not split their wood. It is also the perfect processor for those large diameter logs that are too large to fit on our normal processor.

The Grapple Saw also works great storm cleaning up where trees have been blown over, allowing the grapple saw and skid steer to do all the work!

The Grapple Saw and Firewood Processors of Halverson Wood Products in Pine River, MN truly make the job of processing firewood, hassle-free.