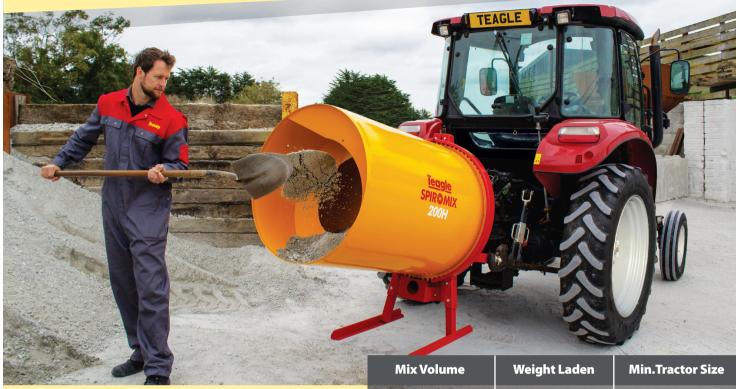

## **SPIROMIX** Concrete Mixer

## **200H**

10 ft<sup>3</sup>

**SUITABLE FOR:** Agricultural and amenity construction projects

## Unparalleled mixing

Holds 110 lbs of cement: with a 6:1 mix of aggregate.

**Effective Mixing:** The deep spirals ensure an efficient and thorough mix.

Simple hydraulic drive: Double acting spool at 8 g.p.m.

Easy loading through the wide mouth of the drum.

**No tipping required:** The drum rotates in one direction for mixing and in the opposite direction for unloading. Discharge height is adjustable on the three point linkage.