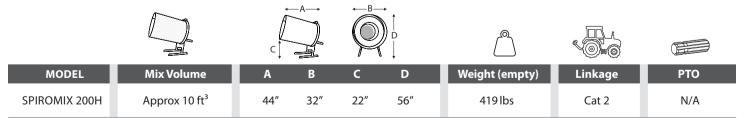

## **200H**

10 ft<sup>3</sup>

**SUITABLE FOR:** Agricultural and amenity construction projects

## Unparalleled mixing

Holds 110 lbs of cement: with a 6:1 mix of aggregate.

**Effective Mixing:** The deep spirals ensure an efficient and thorough mix.

Simple hydraulic drive: Double acting spool at 8 g.p.m.

Approx 1796 lbs

The company's policy is one of continuous improvement and development, therefore specifications are subject to change without prior notice.

 Teagle Machinery Ltd
 Distributed by:

 Blackwater, Truro, Cornwall TR4 8HQ
 www.teagle.co.uk