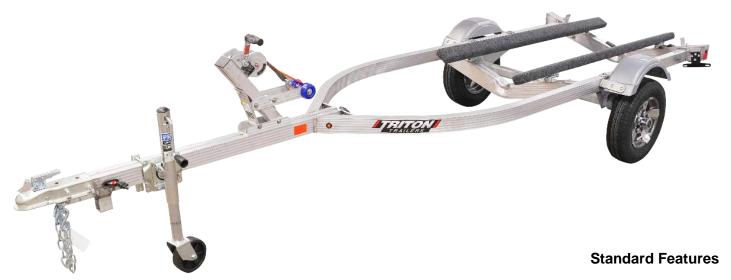

### **NEW** Elite Single PWC Trailer

Torsion axle

Stainless hardware

6' ISA bunks and ISA bow stop

(2) retractable ratchet straps

Tongue jack

LED lights

Fully welded, all-aluminum tube construction