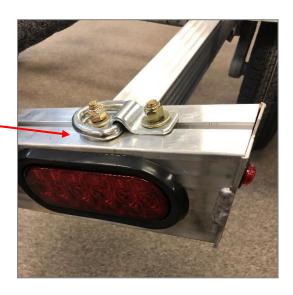

#### **NEW** Tie Downs for LT and Wave

LT Series (non-X package) and Wave Series PWC trailers include 5/16" D-rings:

- Single PWC trailers: (2) D-rings assembled to rear crossmember
- Double PWC trailers: (3) D-rings assembled to rear crossmember

Elite Series and LT Series X package trailers include (2) ratchet straps per machine, same as today

All trailers have holes in the underside of the rear crossmember for backup tie down points, same as today