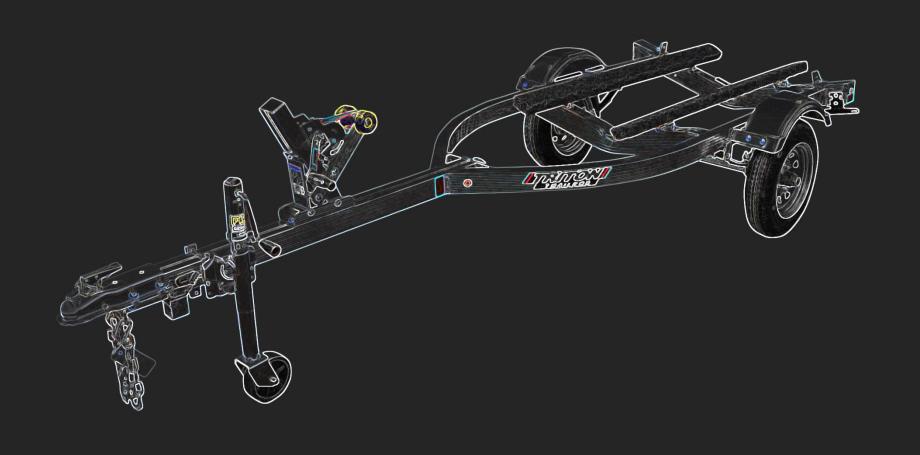

**/Fully welded, all-aluminum** tube construction across all Triton PWC trailers

/ Elite Single Torsion PWC Trailer for the growing demand for torsion axles

/ISA Bunks and Bow Stops
provide the best PWC fitment and trailering
experience

### **NEW** Elite Single PWC Trailer

Torsion axle

Stainless hardware

6' ISA bunks and ISA bow stop

(2) retractable ratchet straps

Tongue jack

LED lights

Fully welded, all-aluminum tube construction