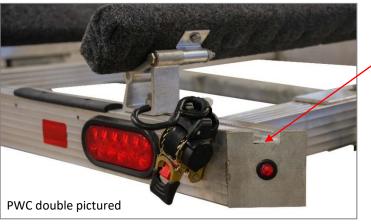

#### **NEW** Tie Downs for LT and Wave

LT Series (non-X package) and Wave Series PWC trailers include 5/16" D-rings:

- Single PWC trailers: (2) D-rings assembled to rear crossmember
- Double PWC trailers: (3) D-rings assembled to rear crossmember

Elite Series and LT Series X package trailers include (2) ratchet straps per machine, same as today

All trailers have holes in the underside of the rear crossmember for backup tie down points, same as today