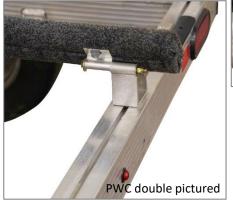

### **NEW ISA Bunks and Bow Stops**

Triton's exclusive Infinite Slide Adjustable (ISA) Bunks and Bow Stops precisely and securely fit the wide variety of PWC designs, providing the best fitment and trailering experience

ISA bunks easily slide and position on crossmembers with integrated carriage slots

All ISA bow stops have three points of adjustability

Patent Pending

### **NEW ISA Bunks and Bow Stops**

ISA bunks easily slide and position on crossmembers with integrated carriage slots

Bunk supports easily adjust by tightening or loosening the nut. Same process as today but with a wider range of adjustability.