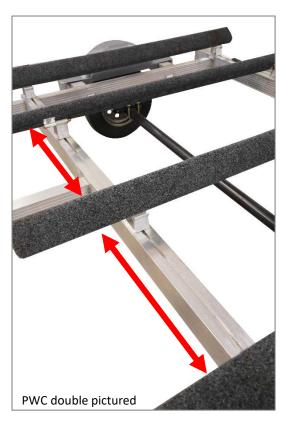

ISA bunks easily slide and position on crossmembers with integrated carriage slots

All ISA bow stops have three points of adjustability

Patent Pending

### **NEW ISA Bunks and Bow Stops**

ISA bunks easily slide and position on crossmembers with integrated carriage slots

Bunk supports easily adjust by tightening or loosening the nut. Same process as today but with a wider range of adjustability.

All crossmembers provide full access to the carriage slot