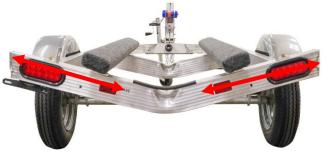

### **NEW ISA Bunks and Bow Stops**

Triton's exclusive Infinite Slide Adjustable (ISA) Bunks and Bow Stops precisely and securely fit the wide variety of PWC designs, providing the best fitment and trailering experience

ISA bunks easily slide and position on crossmembers with integrated carriage slots

All ISA bow stops have three points of adjustability

Patent Pending

### **NEW ISA Bunks and Bow Stops**

ISA bunks easily slide and position on crossmembers with integrated carriage slots

Bunk supports easily adjust by tightening or loosening the nut. Same process as today but with a wider range of adjustability.

All crossmembers provide full access to the carriage slot