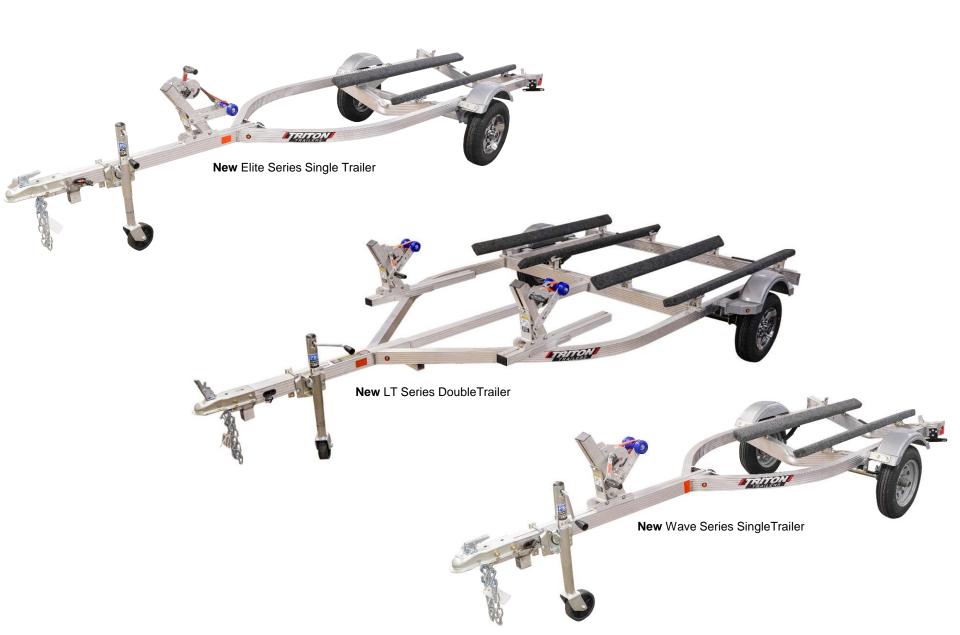

#### **2023 PWC Trailers**

Elite, LT, and Wave Series PWC trailers are even stronger and more adjustable with new features and designs that also improve material availability

/ Clean, modular designs for Elite, LT, and Wave Series

## **NEW** Clean, Modular Designs