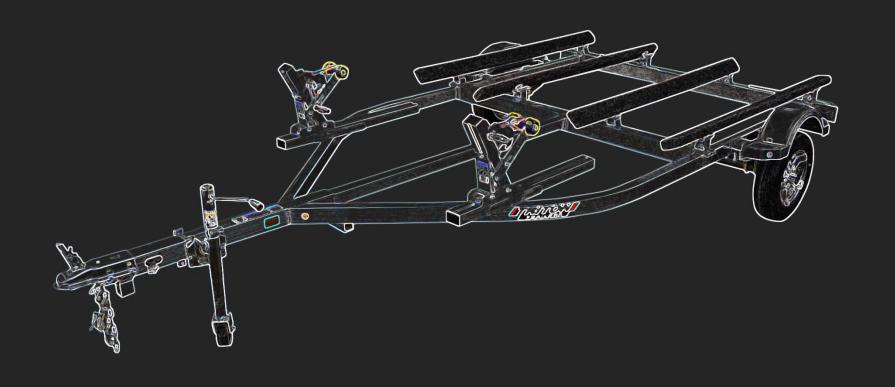

**/Fully welded, all-aluminum** tube construction across all Triton PWC trailers

/ Elite Single Torsion PWC Trailer for the growing demand for torsion axles

/ISA Bunks and Bow Stops
provide the best PWC fitment and trailering
experience

/ Standardized Components
make it easier to service and stock parts: Lights,
fenders, tongue rests, keel guards, bunk
assemblies

**Tie Downs** for LT and Wave Series