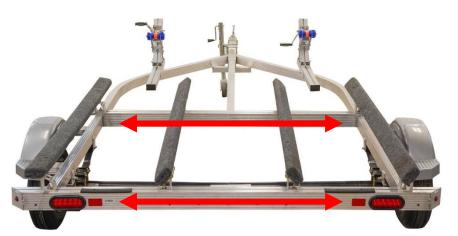

### **NEW ISA Bunks and Bow Stops**

Triton's exclusive Infinite Slide Adjustable (ISA) Bunks and Bow Stops precisely and securely fit the wide variety of PWC designs, providing the best fitment and trailering experience

ISA bunks easily slide and position on crossmembers with integrated carriage slots

All ISA bow stops have three points of adjustability

Patent Pending

### **NEW ISA Bunks and Bow Stops**

ISA bunks easily slide and position on crossmembers with integrated carriage slots

Bunk supports easily adjust by tightening or loosening the nut. Same process as today but with a wider range of adjustability.

All crossmembers provide full access to the carriage slot