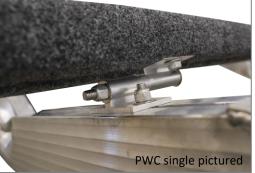

### **NEW ISA Bunks and Bow Stops**

Triton's exclusive Infinite Slide Adjustable (ISA) Bunks and Bow Stops precisely and securely fit the wide variety of PWC designs, providing the best fitment and trailering experience

ISA bunks easily slide and position on crossmembers with integrated carriage slots

All ISA bow stops have three points of adjustability

Patent Pending

### **NEW ISA Bunks and Bow Stops**

ISA bunks easily slide and position on crossmembers with integrated carriage slots

Bunk supports easily adjust by tightening or loosening the nut. Same process as today but with a wider range of adjustability.