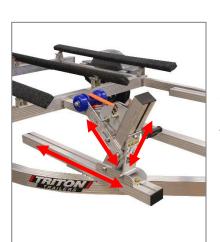

### **NEW ISA Bunks and Bow Stops**

Triton's exclusive Infinite Slide Adjustable (ISA) Bunks and Bow Stops precisely and securely fit the wide variety of PWC designs, providing the best fitment and trailering experience

ISA bunks easily slide and position on crossmembers with integrated carriage slots

All ISA bow stops have three points of adjustability

Patent Pending

### **NEW ISA Bunks and Bow Stops**

ISA bunks easily slide and position on crossmembers with integrated carriage slots

Bunk supports easily adjust by tightening or loosening the nut. Same process as today but with a wider range of adjustability.

All crossmembers provide full access to the carriage slot