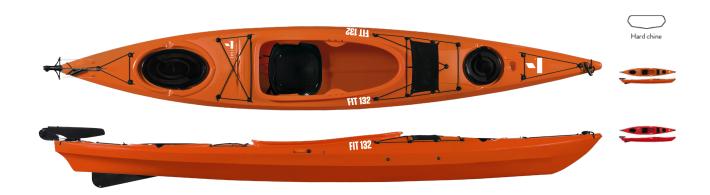

# Fit 132 PE is a stable day-touring kayak for beginner to intermediate paddlers to build confidence and develop skills.

The kayak has a hard chine hull that provides great stability. Fit 132 PE glides well and tracks straight. It has a comfortable and generous sized cockpit making it easier to enter the boat. Short length keeps it maneuverable and also very easy to handle outside the water. 132 PE has a deck pocket and two practical storage compartments that can fit all your necessary gear for a longer day trips. Suits best for kayaking in inland waters.

### **FEATURES**

Material PE

PCS No

Length 425 cm (13'9")

Width 65 cm (25")

volume No

Capacity Approx 135 kg (298 lbs)

Cockpit 115 cm x 50 cm (45<sup>1</sup>/<sub>4</sub>"x 19<sup>3</sup>/<sub>4</sub>")

Cockpit depth 39 cm (15<sup>1</sup>/<sub>4</sub>")

Weight PE 25-27 kg (55-59 lbs)

Storage: Front round hatch 24 cm (10")

Storage: Rear oval hatch 44x26 cm (17"x101/4")

Rudder/SKEG Rudder + Skeg

Purpose recreational