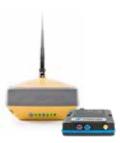

## AGS-2 Receiver and Steering Controller

## Full Featured Autosteering

Designed to suit virtually any agricultural machine type, make and model, the Topcon AGS-2 receiver and steering controller combines field-proven steering with leading network reception and tracking capability.