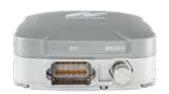

## AGS-2 Receiver and Steering Controller

## Full Featured Autosteering

Designed to suit virtually any agricultural machine type, make and model, the Topcon AGS-2 receiver and steering controller combines field-proven steering with leading network reception and tracking capability.

Fully capable in any application, the AGS-2 comes standard with WAAS and EGNOS correction services. It is easily upgradeable to leading accuracy utilizing NTRIP and the optional RTK radio in the Topcon CL-55 cloud connectivity device. Now designed with the SkyBridge feature, the AGS-2 provides better satellite tracking and RTK float transitions for consistent accuracy during impacted conditions.