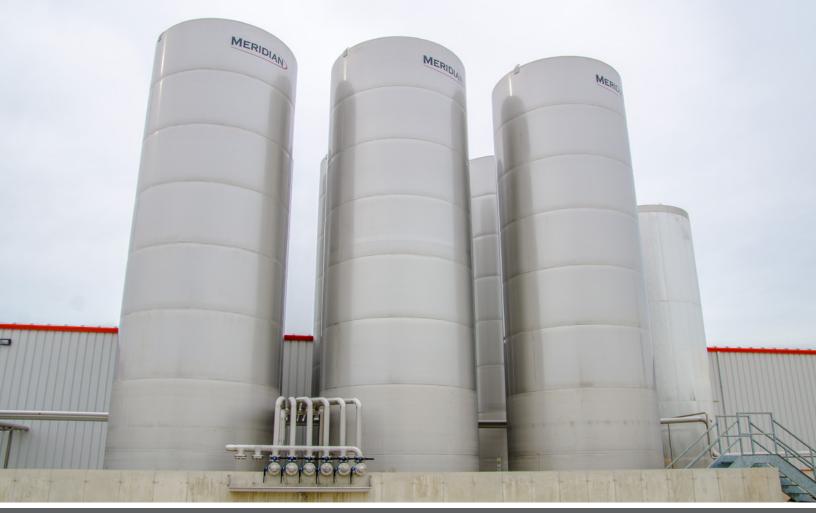

## MERIDIAN STAINLESS STEEL TANKS

stainless@meridianmfg.com | meridianmfg.com/stainless-steel-tanks

Meridian's Stainless Steel Tanks are designed to store a variety of liquid products including chemicals, fertilizer, oils and water. For unsurpassed liquid storage, a Meridian Stainless Steel Tank is your best choice.

## **Tank Includes**

- Made from 304L stainless steel to handle the safe storage of highly corrosive fertilizers
- 24" manway for easy access to interior of tank
- 4" vented dome cap
- 10 degree slope on dome
- Two 4" FPT discharge and recirculating ports
- Volume labeled sight gauge
- ¾" sight gauge tube with stainless auto shutoff valve
- Lifting Lugs
- 2 year manufacturer's warranty