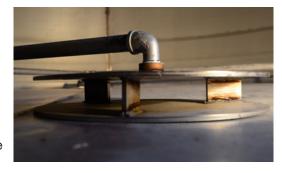

## **AirMix Liquid Fluidizer**

The AirMix is an automated pulsating air injection system across the bottom of the tank. Operators can select speeds and settings of the pulsing action with Meridian's Variable Control System, changing the duration and the frequency of the air agitation within the tank. Gentle mixing action, low HP requirements and full automation make the AirMix essential for any liquid storage tank.