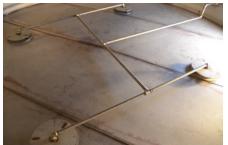

## **AirMix Liquid Fluidizer**

The AirMix is an automated pulsating air injection system across the bottom of the tank. Operators can select speeds and settings of the pulsing action with Meridian's Variable Control System, changing the duration and the frequency of the air agitation within the tank. Gentle mixing action, low HP requirements and full automation make the AirMix essential for any liquid storage tank.