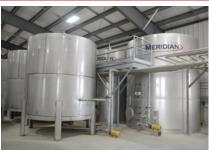

## MERIDIAN STAINLESS STEEL TANKS

stainless@meridianmfg.com | meridianmfg.com/stainless-steel-tanks

Meridian's Stainless Steel Tanks are designed to store a variety of liquid products including chemicals, fertilizer, oils and water. For unsurpassed liquid storage, a Meridian Stainless Steel Tank is your best choice.

## Additional Features

- Manufactured to engineered specs in a controlled environment.
- All workmanship is visually inspected for quality.
- Process includes pressure testing and an acid wash to remove any impurities.
- Capable of storing Nitrogen, Phosphate and Sulphur.
- Appealing exterior that will not need painting or repairs of nicks that will occur with other materials.
- Interior will only need periodic cleaning from foreign material that may come with the fertilizer.
- No flaking, cracking, splitting or fibres coming off the walls of a stainless steel tank.
- Provide many years of maintenance free storage of your valuable fertilizer.