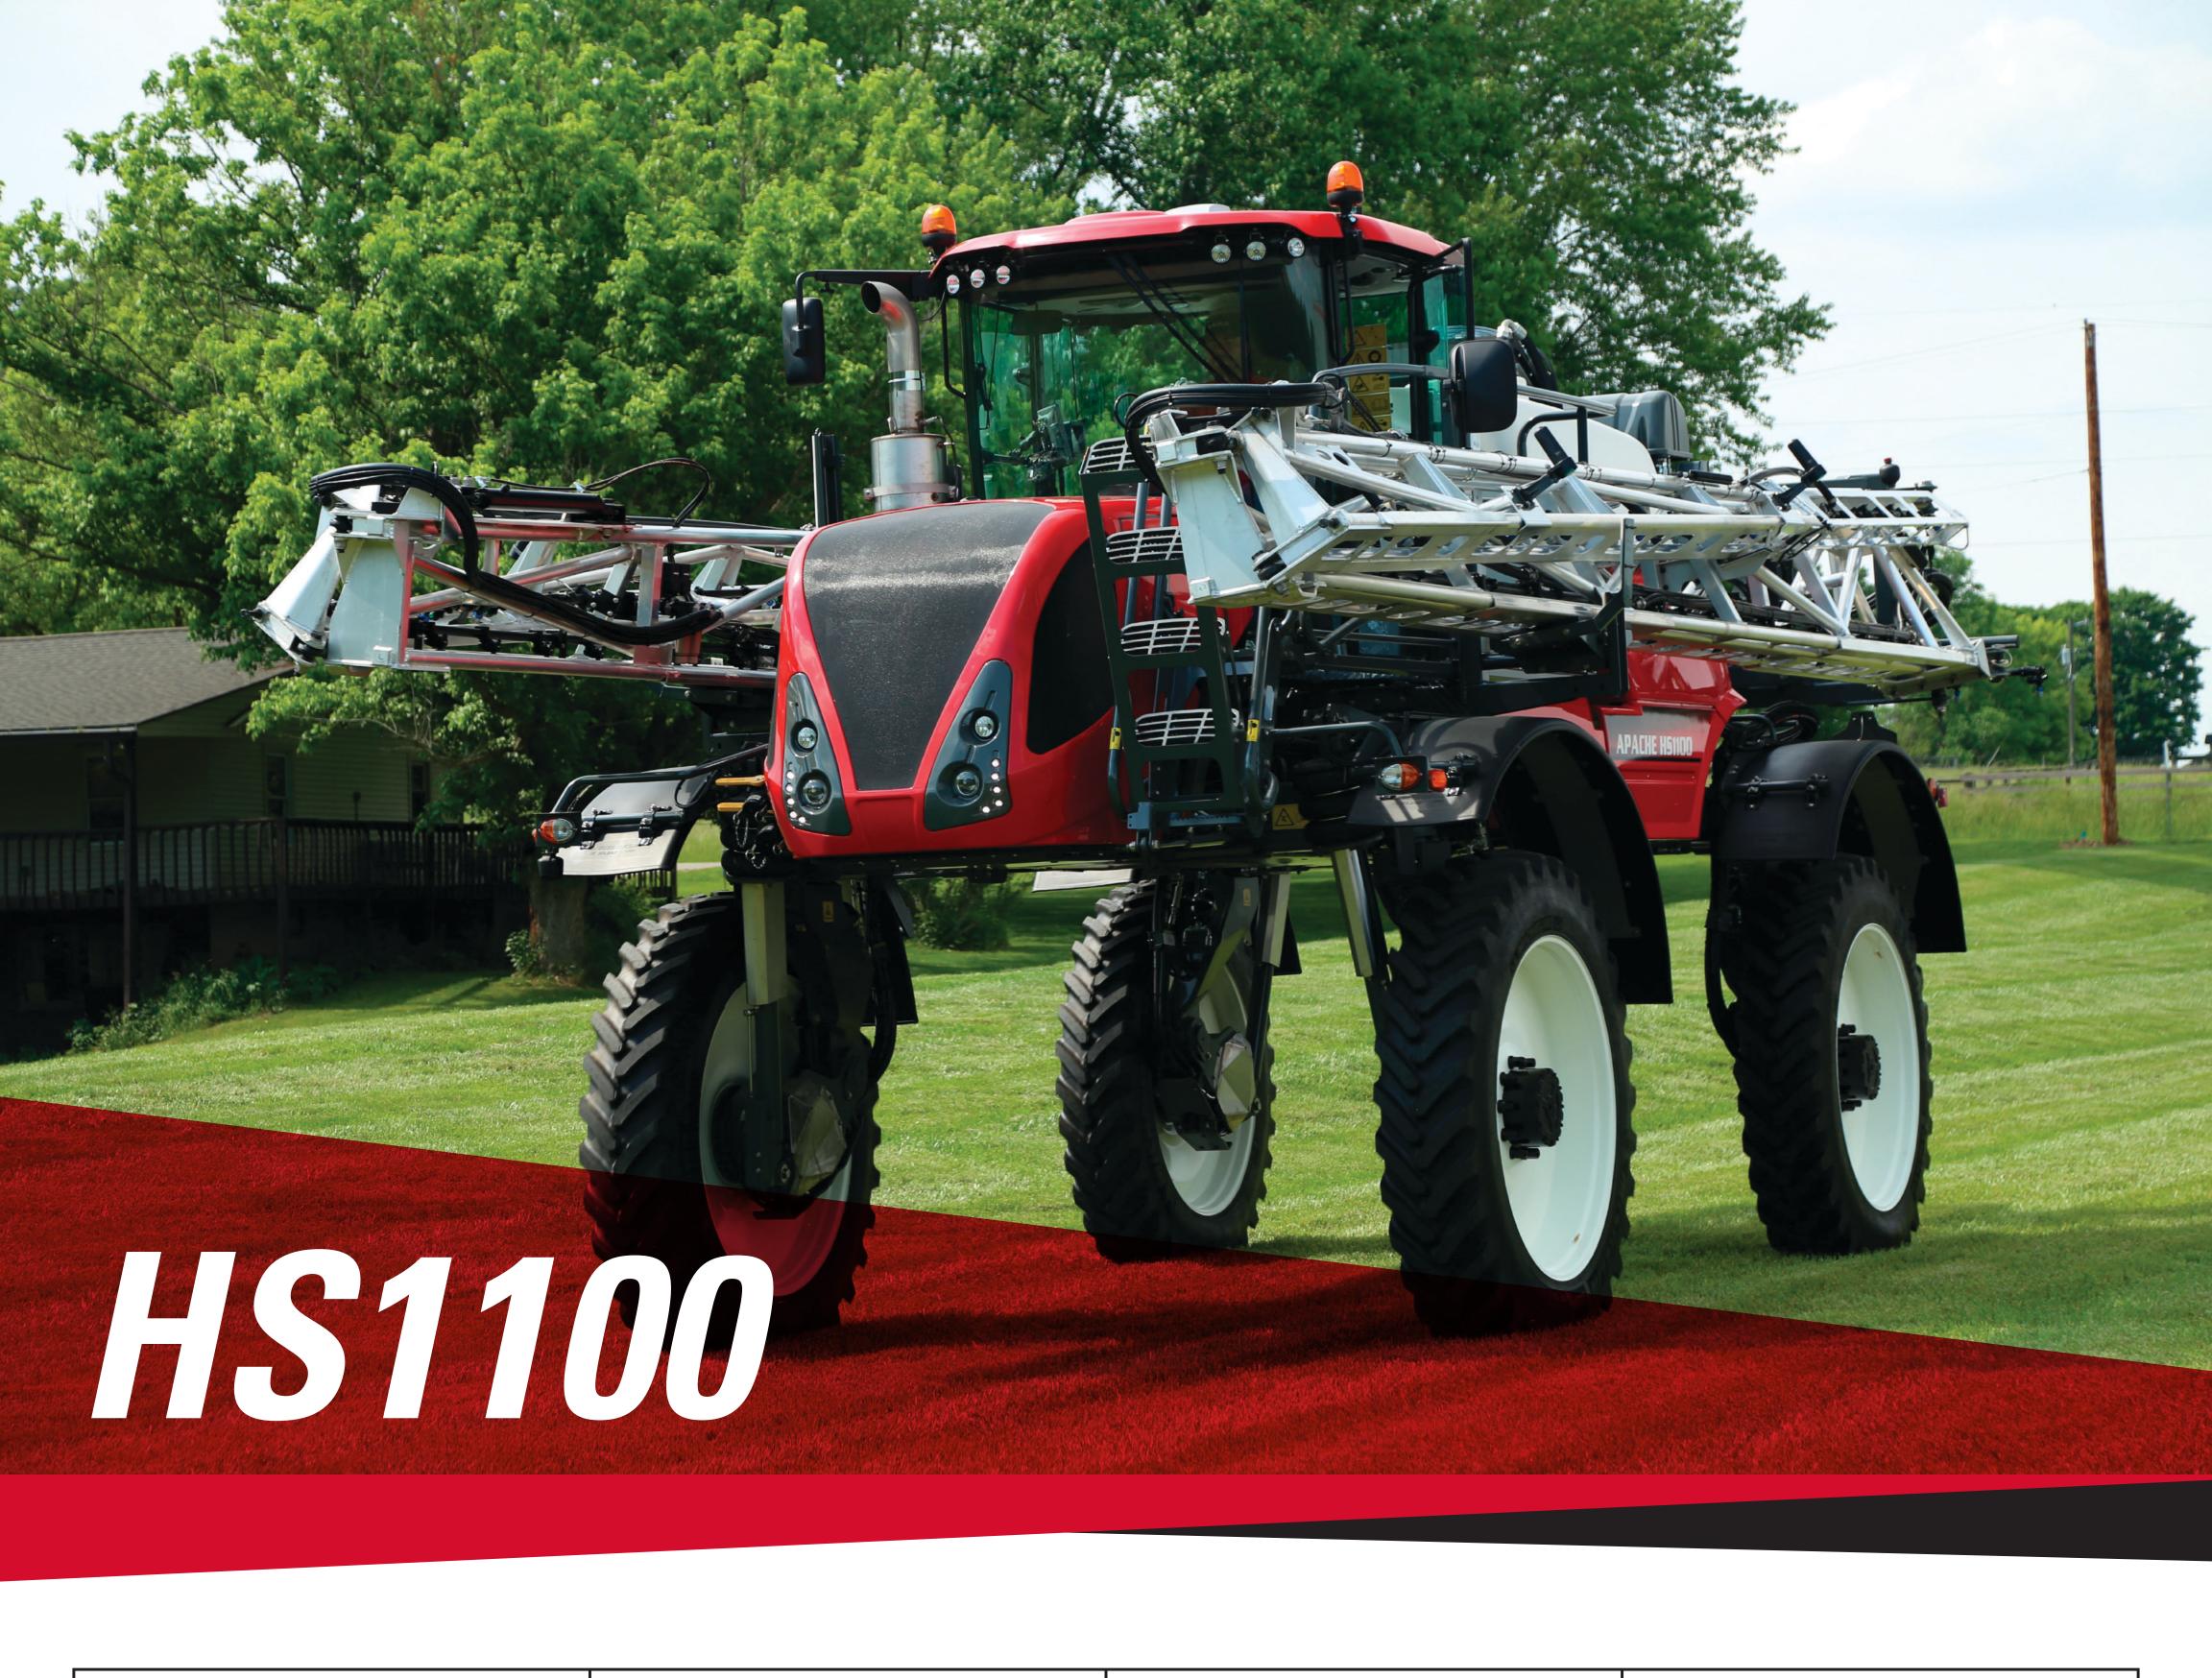

Engineered for those seeking performance, crop clearance, ease of use, and flexibility—all with an industry-leading 5-year warranty. Lighter than the competition, it adjusts automatically from 60 to 70 inches, making it the tallest rear boom sprayer in North America.

Tank Capacity: 1,120 gal Weight: 28,225 lbs

- Crop clearance that changes quickly from 60" to 70"
- 4 Wheel and Crab Steering
- Raven and CapstanAG Precision Options
- Front fill for product and rinse tank

Engine: Cummins 6.7L 300 hp (rated)

ETSprayers.com

| Product Tank Capacity           | 1,120 gal                                  | Fuel Tank Capacity              | 100 gal                                       |
|---------------------------------|--------------------------------------------|---------------------------------|-----------------------------------------------|
| Weight (approximate dry weight) | 28,225 lbs                                 | Def Tank                        | 10 gal                                        |
| Axle Width                      | 120"- 160" hydraulic adjustable            | Suspension                      | 4-Wheel independent pneumatic suspension      |
| Turning Radius                  | 24' (2-Wheel steer)<br>13' (4-Wheel steer) | Brakes                          | Hydraulic Brakes                              |
| Wheel Base                      | 14′ 7″                                     | Transmission                    | Rexroth Hydrostatic                           |
| Front Tires (standard)          | Michelin 380/90R46                         | Engine                          | Cummins T4F                                   |
| Rear Tires (standard)           | Michelin 380/90R46                         | Product Pump                    | Hypro Hydraulic Driven Centrifugal            |
| Crop Clearance                  | 60" or 70" hydraulic optional              | Steering                        | 2-Wheel or 4-Wheel with crab steering         |
| Booms                           | Pommier 100', 120' or<br>132' aluminum     | Transportation Width and Height | 144" Maximum                                  |
| Rinse Tank                      | 110 gal                                    | Overall Length                  | 396" Maximum                                  |
| Rated Horsepower                | 300 hp                                     | Cab                             | Siac custom pressurized with great visibility |