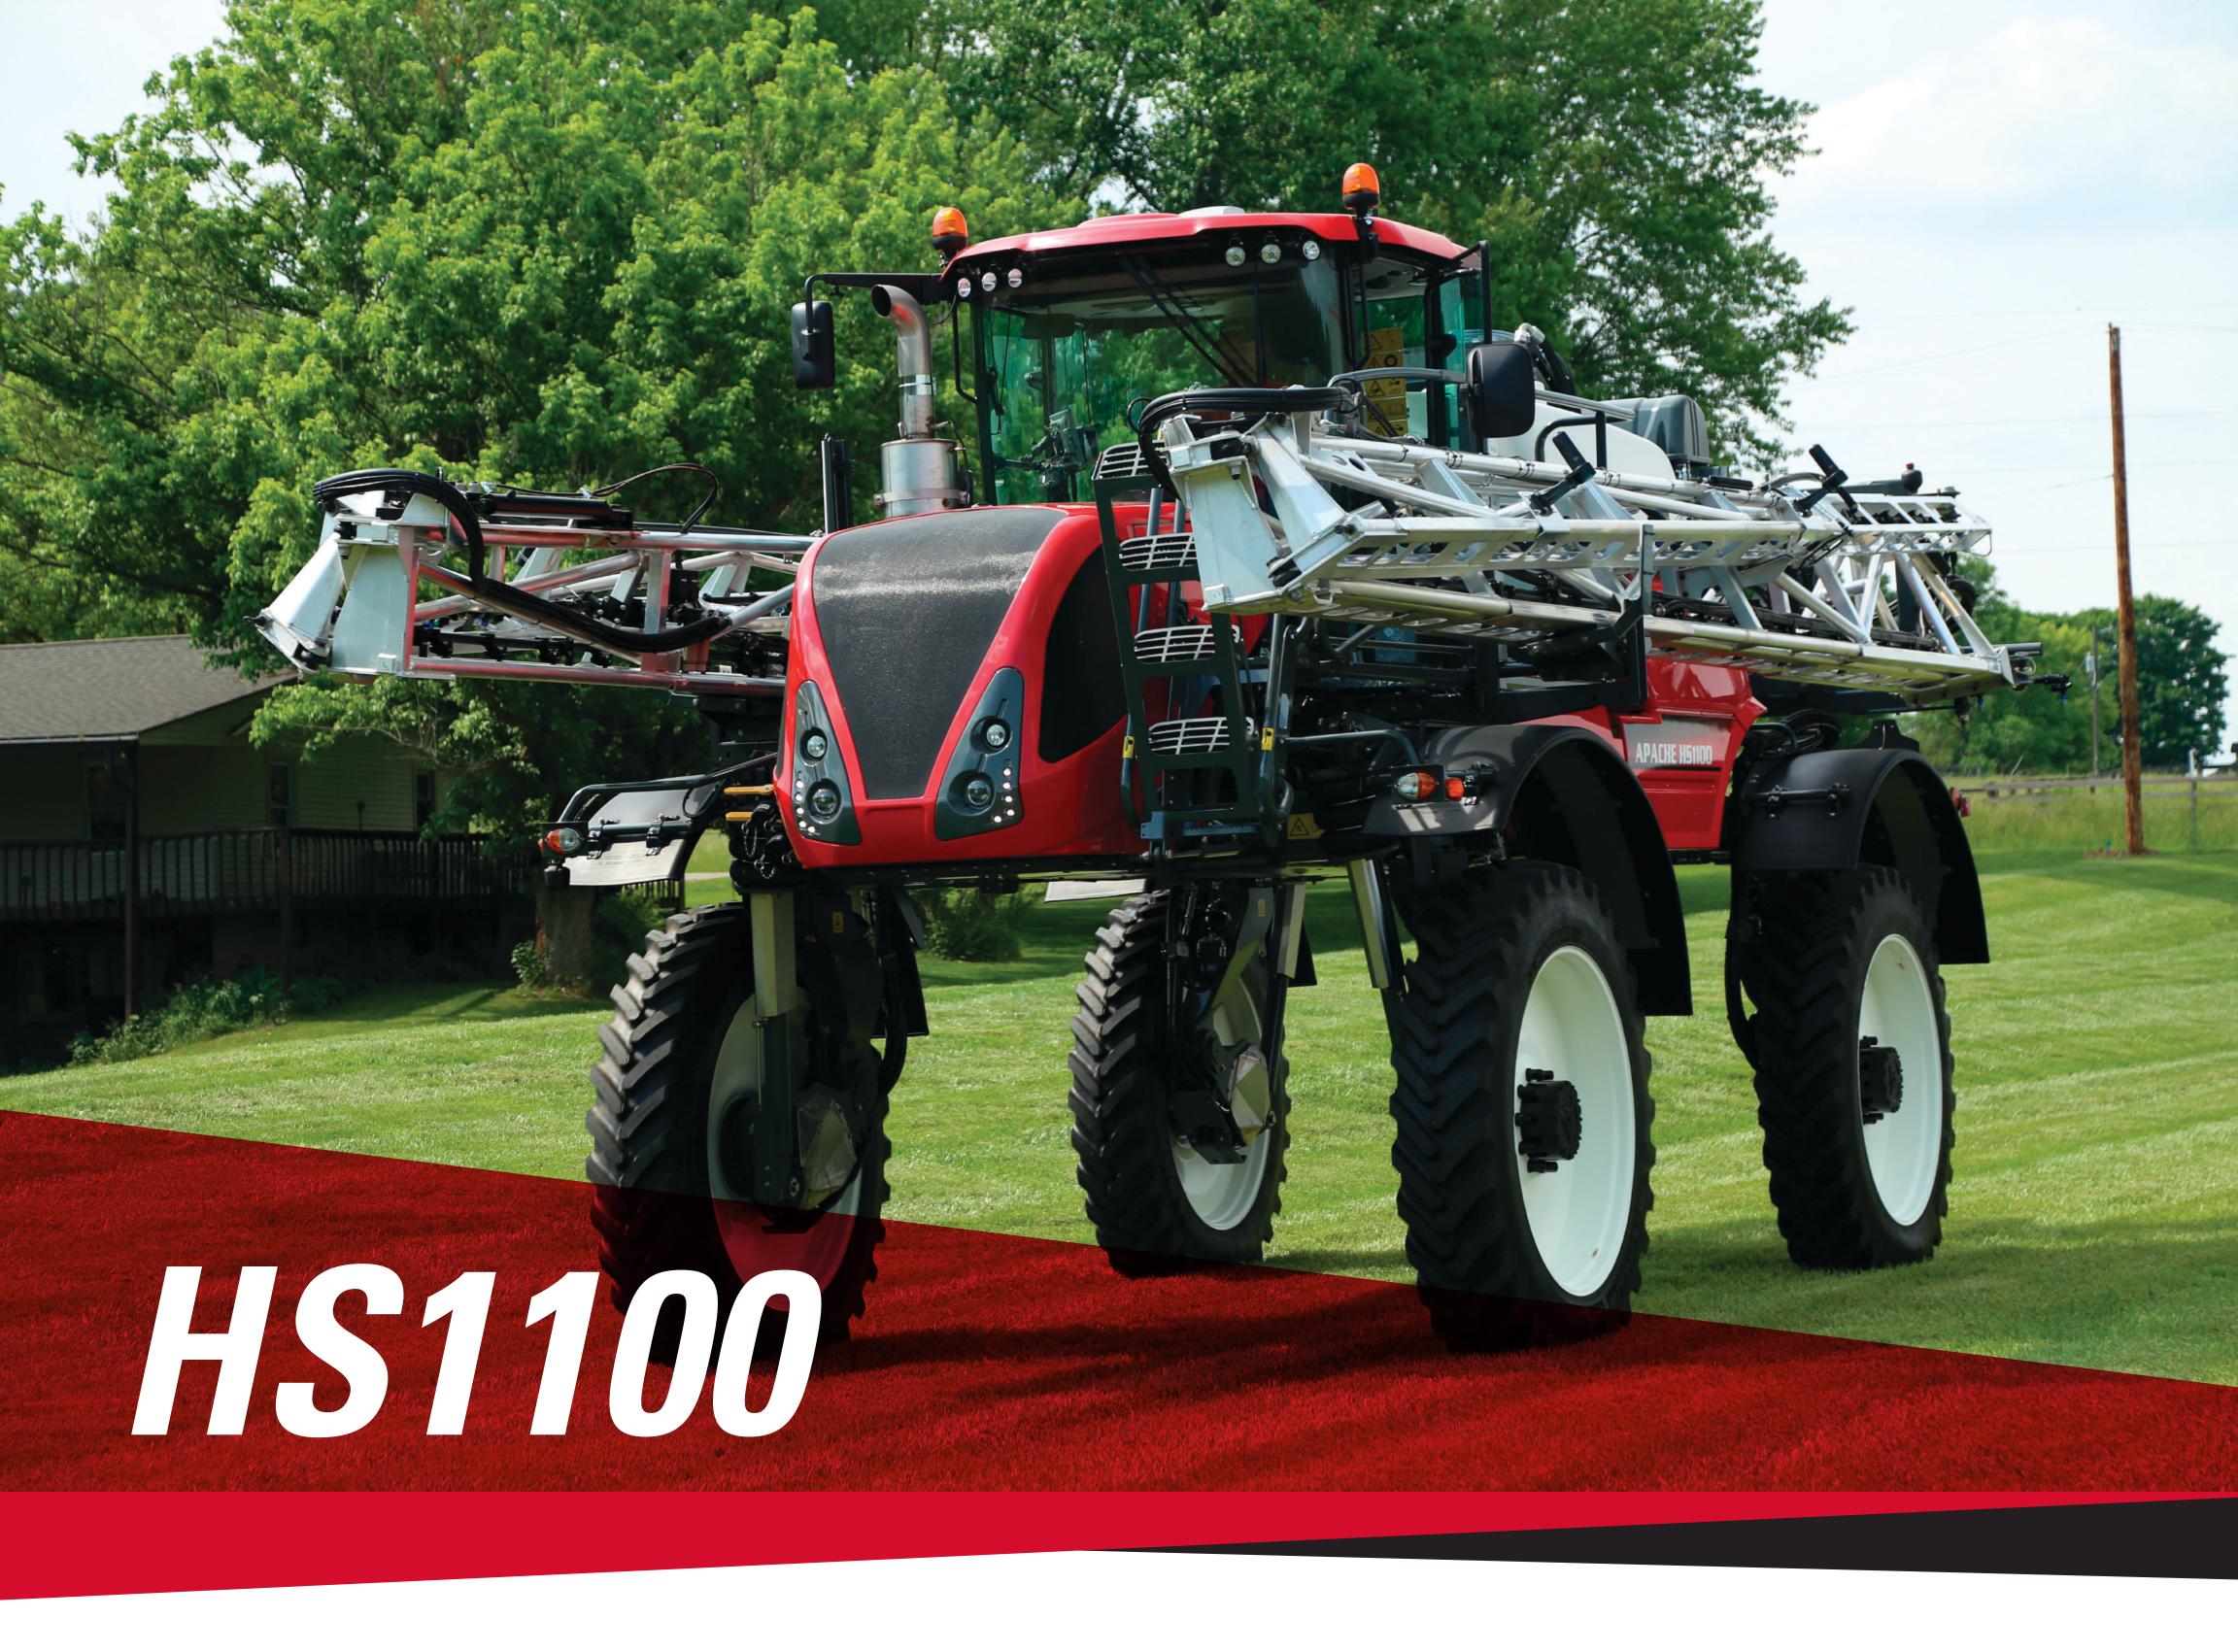

Engineered for those seeking performance, crop clearance, ease of use, and flexibility—all with an industry-leading 5-year warranty. Lighter than the competition, it adjusts automatically from 60 to 70 inches, making it the tallest rear boom sprayer in North America.

Tank Capacity: 1,120 gal Weight: 28,225 lbs

- Crop clearance that changes quickly from 60" to 70"
- 4 Wheel and Crab Steering
- Raven and CapstanAG Precision Options
- Front fill for product and rinse tank

Engine: Cummins 6.7L 300 hp (rated)

ETSprayers.com

| Product Tank Capacity           | 1,120 gal                                  | Fuel Tank Capacity              | 100 gal                                       |
|---------------------------------|--------------------------------------------|---------------------------------|-----------------------------------------------|
| Weight (approximate dry weight) | 28,225 lbs                                 | Def Tank                        | 10 gal                                        |
| Axle Width                      | 120"- 160" hydraulic adjustable            | Suspension                      | 4-Wheel independent pneumatic suspension      |
| Turning Radius                  | 24' (2-Wheel steer)<br>13' (4-Wheel steer) | Brakes                          | Hydraulic Brakes                              |
| Wheel Base                      | 14′ 7″                                     | Transmission                    | Rexroth Hydrostatic                           |
| Front Tires (standard)          | Michelin 380/90R46                         | Engine                          | Cummins T4F                                   |
| Rear Tires (standard)           | Michelin 380/90R46                         | Product Pump                    | Hypro Hydraulic Driven Centrifugal            |
| Crop Clearance                  | 60" or 70" hydraulic optional              | Steering                        | 2-Wheel or 4-Wheel with crab steering         |
| Booms                           | Pommier 100', 120' or<br>132' aluminum     | Transportation Width and Height | 144" Maximum                                  |
| Rinse Tank                      | 110 gal                                    | Overall Length                  | 396" Maximum                                  |
| Rated Horsepower                | 300 hp                                     | Cab                             | Siac custom pressurized with great visibility |