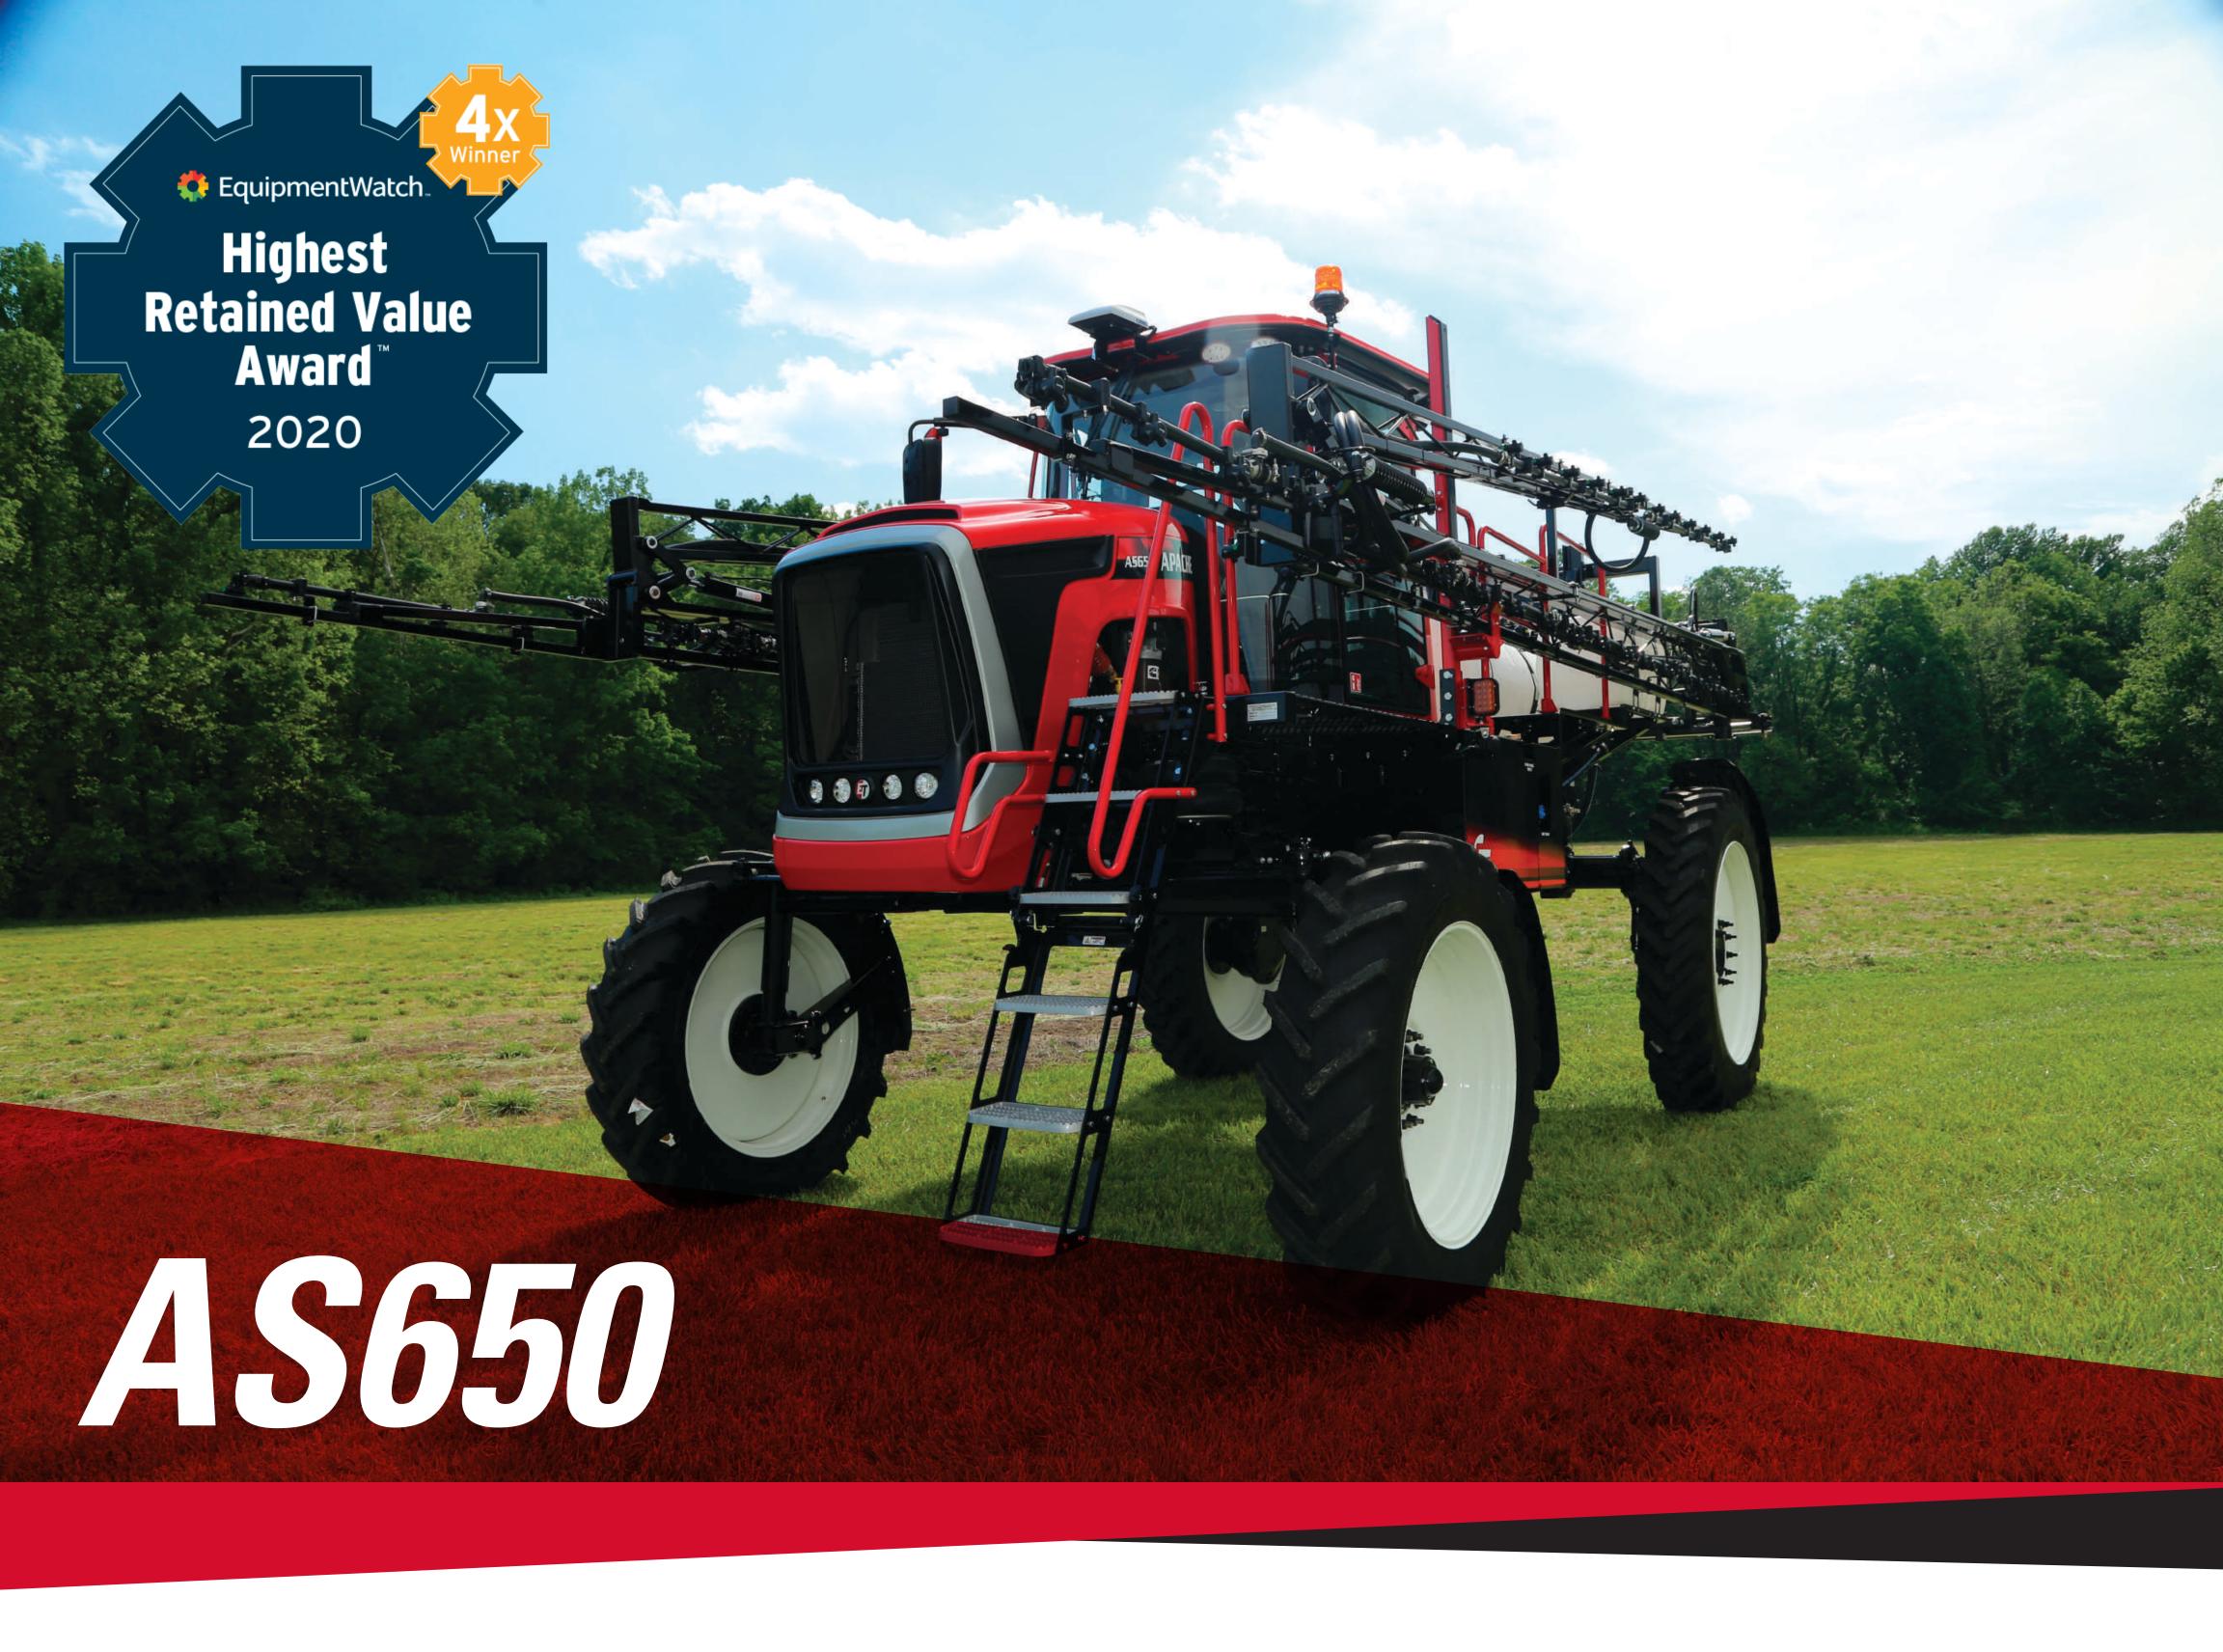

The Apache AS650 is the lightest, most affordable self-propelled sprayer in the industry. It's built for the farmer who wants to upgrade from a pull-behind to a self-propelled, or for the larger producer that needs an additional agile sprayer.

Tank Capacity: 650 gal | Weight: 16,900 lbs Crop Clearance: 42" or 48" based on tire selection

Engine: Cummins Tier 4 Final, 162 hp (rated)

| Product Tank Capacity           | 650 gal                                       | Fuel Tank Capacity              | 80 gal                                                  |
|---------------------------------|-----------------------------------------------|---------------------------------|---------------------------------------------------------|
| Weight (approximate dry weight) | 16,900 lbs                                    | Def Tank                        | 5 gal                                                   |
| Axle Width                      | 88", 90", 108", 114", or 120" fixed           | Suspension                      | Active airbag w/ independent front suspension           |
| Turning Radius                  | 17′ 2″                                        | Brakes                          | Fully enclosed self-adjusting, internal wet disc brakes |
| Wheel Base                      | 13′ 8″                                        | Transmission                    | JCB Powershift 4-speed                                  |
| Front Tires (standard)          | Michelin 380/85R34                            | Engine                          | Cummins T4F                                             |
| Rear Tires (standard)           | Michelin 380/80R38                            | Product Pump                    | Ace Hydraulic Driven Centrifugal                        |
| Crop Clearance                  | 42" or 48" depending on tire selection        | Steering                        | Two Wheel                                               |
| Booms                           | 90', 60/90' steel or<br>Pommier 100' aluminum | Transportation Width and Height | 144" Maximum                                            |
| Rinse Tank                      | 50 gal                                        | Overall Length                  | 290" Minimum                                            |
| Rated Horsepower                | 163 hp                                        | Cab                             | ET custom pressurized with state of the art interior    |