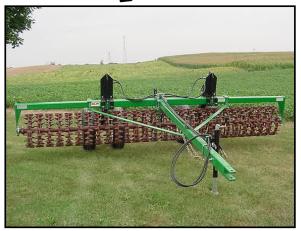

## BIG FRAME PACKER FIXED FRAME

Match tillage or planting equipment with adjustable frame width, 9 to 15' models and rigid frame on 3' to 6' and 16' models. Big Jim Packers are available in Red, Green, and Blue frame colours.

They are available in a colour of your choice to match the other equipment on your farm.

Big Jim wheels are designed with heavy hubs and spokes, up to 12% heavier than competitive units.

1 ¾" grade C1045 cold rolled gang shafts greasable flangette style bearings and heavy duty ductile iron end clamps.

## **Wheel Options:**

15" Smooth/Sprocket combination Grey Iron or Ductile Iron

18" Smooth/Sprocket combination, Ductile Iron

19" Notched wheel, Ductile Iron

20" Crow Foot, Ductile Iron (Shown)

Ductile wheels carry a 3 year limited warranty.