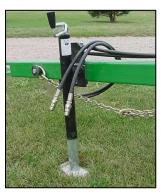

Tongue Jack Safety Chain

Cylinder Lock

Shown with Dual Wheel Transport Kit

The Optional Transport Package is available in single or dual wheel versions and include:

- Complete hydraulic package with 3000 PSI Cylinders
- DOT tagged safety chain
- 5000 lb tongue jack
- 4000 lb hub assemblies
- 15" rims