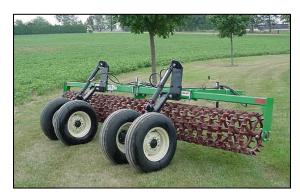

Tongue Jack Safety Chain

Cylinder Lock

Shown with Dual Wheel Transport Kit

The Optional Transport Package is available in single or dual wheel versions and include:

- Complete hydraulic package with 3000 PSI Cylinders
- DOT tagged safety chain
- 5000 lb tongue jack
- 4000 lb hub assemblies
- 15" rims