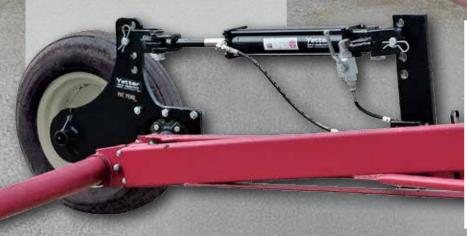

## **AUGER ACE** patent pending

- Hydraulic cylinder allows for quick and easy side-to-side leveling of auger tube in relation to the storage container or bin intake hole from tractor seat
- Features universal mounting brackets for grain and fertilizer augers and conveyors
- Save time centering auger or conveyor with push of lever