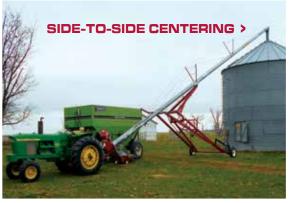

## EVERY FARMER LOVES A SAFE SOLUTION THAT ALSO SAVES TIME.

With the push of a lever, the Auger Ace<sup>™</sup> easily aligns augers and conveyor discharge spouts with storage containers or bin intake holes.

## **AUGER ACE** patent pending

- Hydraulic cylinder allows for quick and easy side-to-side leveling of auger tube in relation to the storage container or bin intake hole from tractor seat
- Features universal mounting brackets for grain and fertilizer augers and conveyors
- Save time centering auger or conveyor with push of lever