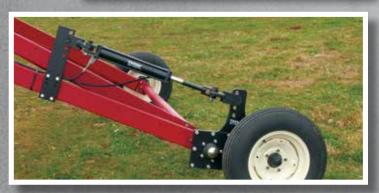

## **AUGER ACE** patent pending

- Hydraulic cylinder allows for quick and easy side-to-side leveling of auger tube in relation to the storage container or bin intake hole from tractor seat
- Features universal mounting brackets for grain and fertilizer augers and conveyors
- Save time centering auger or conveyor with push of lever