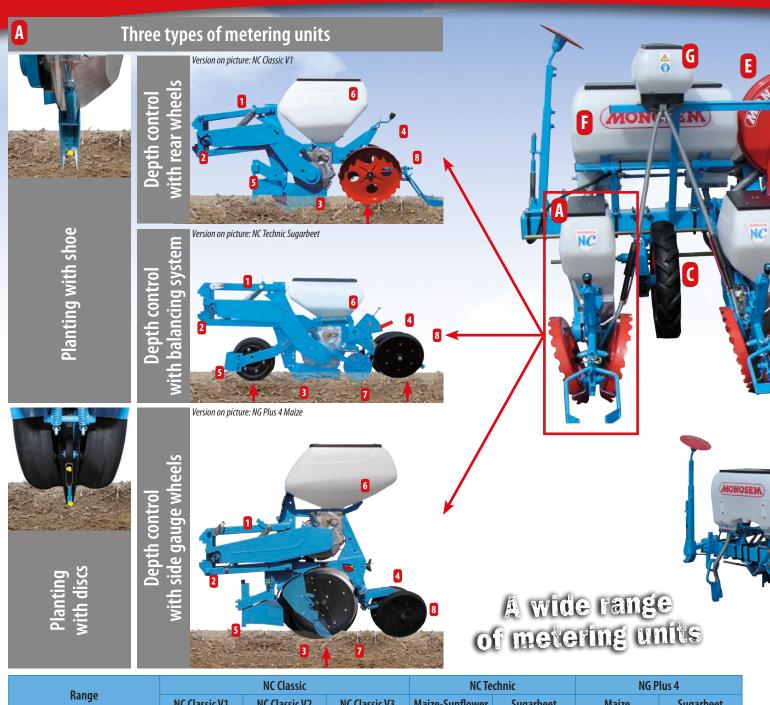

# THE PL

|       | Danas                                                | The classic                              |                  |                  | nerecunic                                      |                  |                                          |           |
|-------|------------------------------------------------------|------------------------------------------|------------------|------------------|------------------------------------------------|------------------|------------------------------------------|-----------|
| Range |                                                      | NC Classic V1                            | NC Classic V2    | NC Classic V3    | Maize-Sunflower                                | Sugarbeet        | Maize                                    | Sugarbeet |
| 1     | Paralellogram with down<br>pressure spring           | (Additional adjustable spring in option) |                  |                  | (Additional adjustable spring in option)       |                  | (Additional adjustable spring in option) |           |
| 2     | Safety clutch                                        | •                                        |                  |                  | •                                              |                  | •                                        |           |
| 3     | Planting system                                      | Shoe<br>(Double-discs openers in option) |                  |                  | Shoe<br>(Double-discs openers in option)       |                  | Discs                                    |           |
| 4     | Depth control                                        | Rear wheels                              |                  |                  | Rear wheels<br>(Balancing system<br>in option) | Balancing system | Side gauge wheels                        |           |
| ٥     | Clod remover adjustable in height                    | •                                        |                  |                  | •                                              |                  | (Trash wheels in option)                 |           |
| 6     | Plastic hopper                                       | 40 L                                     |                  | 40 L             | 20 L                                           | 52 L             | 16 L                                     |           |
| 7     | Intermediate press wheel with<br>adjustable pressure | -                                        |                  |                  | -                                              | ٠                | О                                        | •         |
| 8     | Rear wheels                                          | Steel V-wheels                           | 370x170 Farmflex | 500x175 Farmflex | 2" press wheels                                |                  | 2" press wheels                          |           |
|       | • Standard aggingment Anterschlut                    |                                          |                  |                  |                                                |                  |                                          |           |

MONOSEM

ullet: Standard equipment  $\hdots:$  On option  $\hdots:$  Not possible