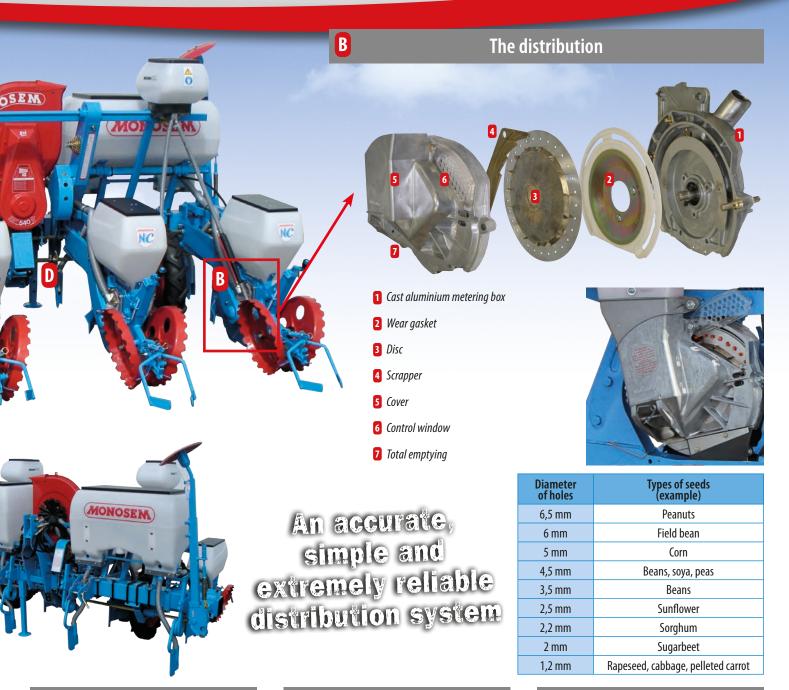

# Drive wheels

On the MONOSEM planters, all the wheels drive the seed discs. This system ensures a smooth drive and thus a better planting precision. All the wheel units are equipped with a slip clutch.

# D Metering box

The seed spacing gearbox has 18 ratios for a precise adjustment of the population.

## Turbofan

The MONOSEM turbofans ensure a regular vacuum for optimal operation of the metering.

### Fertilizer (option)

With MONOSEM you can choose the fertilizing system the best suited to your planting conditions. Two types of units are offered for fertilizing: - with tines

- with double discs