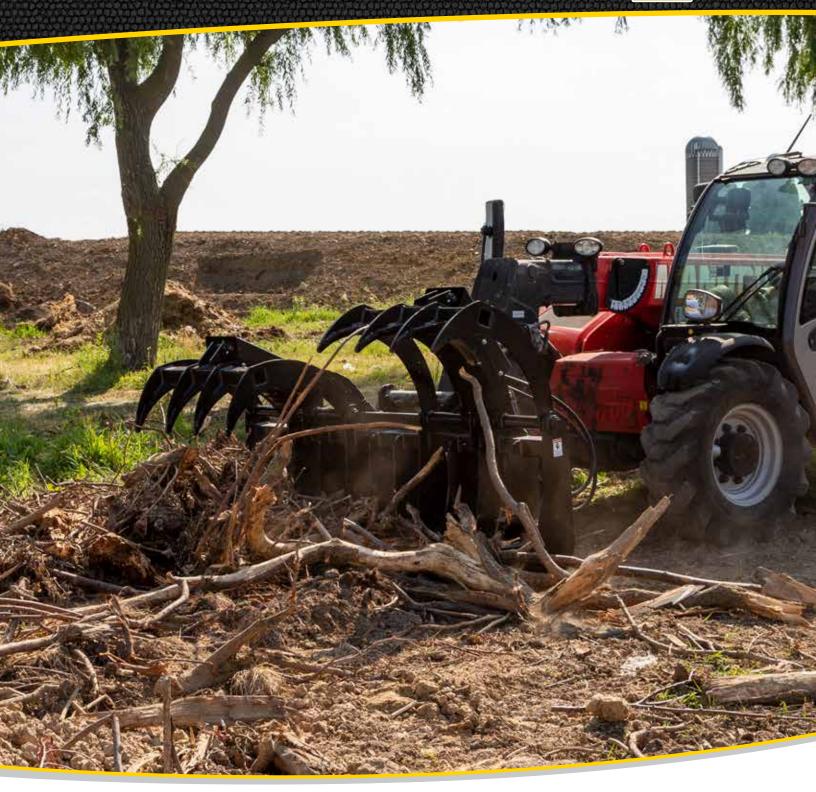

## Job Done Right.

The Root Rake is designed to be invaluable for cleanup operations and is ideal for quickly gathering debris. Afterward the debris can be cleared with the rugged hydraulic grapple.

Light and regular duty Root Rakes are equipped with hydraulic grapples providing a firm grasp on even the most awkward loads.

The flame cut tines are spaced so you can pick up what you want and leave behind what you don't. The digging points are engineered for long life and better digging ability.