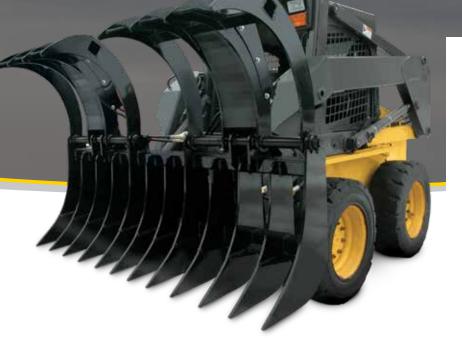

## **Light Duty Root Rake c/w Grapple**

- Rugged single clamshell design for compact loaders
- 28" overall height with grapple closed
- 7 3/8" centre to centre tine spacing
- Points are 1/2" thick, commercial steel
- Powered by a 2.5 x 8.0 hydraulic cylinder

## **Root Rake c/w Grapple**

- Versatile dual clamshell design for all clearing tasks
- 34" overall height with grapple closed
- 7 3/8" centre to centre tine spacing
- Points are 1/2" thick, 400 Brinell high tensile steel
- Powered by dual 2.5 x 8.0 hydraulic cylinders