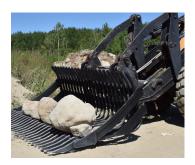

## PICK UP, CLEAN AND TRANSPORT STONES

Our range of Stone Forks consists of three sizes of front loader models and three sizes of wheel loader models. The distinctive design provides considerable potential to fill the implement without dropping any of the stones already in the bucket. Mounted at the front end are hardened tines which point slightly downwards.