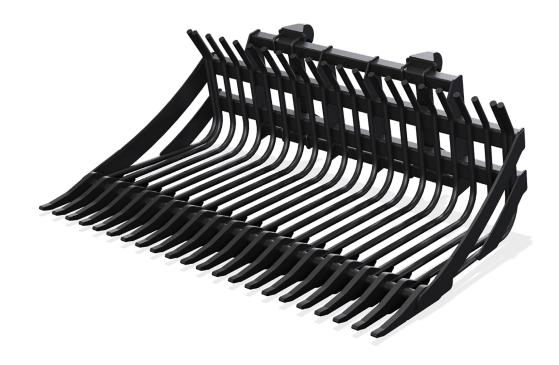

## Stone Fork XL

## PICK UP, CLEAN AND TRANSPORT STONES

Our range of Stone Forks consists of three sizes of front loader models and three sizes of wheel loader models. The distinctive design provides considerable potential to fill the implement without dropping any of the stones already in the bucket. Mounted at the front end are hardened tines which point slightly downwards.