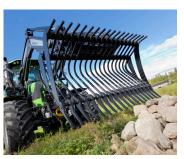

## PICK UP, CLEAN AND TRANSPORT STONES

Our range of Stone Forks consists of three sizes of front loader models and three sizes of wheel loader models. The distinctive design provides considerable potential to fill the implement without dropping any of the stones already in the bucket. Mounted at the front end are hardened tines which point slightly downwards.