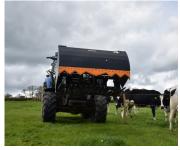

## Silocut® SG MKII

The Silocut features welded tine sleeves, bolted front knives, conus 3 tines in the outer corners and upgrades that improve serviceability. The MKII version of Silocut features upgraded knife support for improved grass cutting and larger 80X80 bolt on interface compatible with hooks for different material handlers.