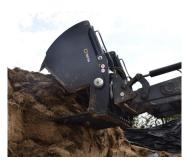

## Silocut® SG MKII

The Silocut features welded tine sleeves, bolted front knives, conus 3 tines in the outer corners and upgrades that improve serviceability. The MKII version of Silocut features upgraded knife support for improved grass cutting and larger 80X80 bolt on interface compatible with hooks for different material handlers.