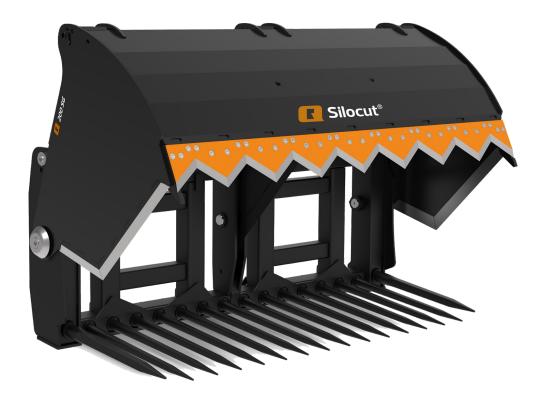

## Silocut® SG MKII

The Silocut features welded tine sleeves, bolted front knives, conus 3 tines in the outer corners and upgrades that improve serviceability. The MKII version of Silocut features upgraded knife support for improved grass cutting and larger 80X80 bolt on interface compatible with hooks for different material handlers.