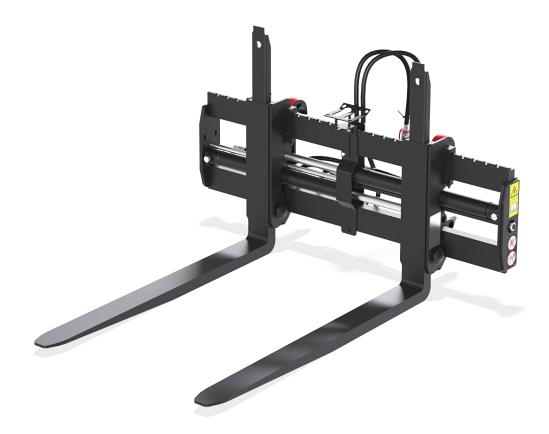

## A MORE FLEXIBLE PALLET FORK

Our high quality hydraulic pallet forks are, in brief, more productive, comfortable and ergonomic. The pallet forks can be purchased either as a complete product in a number of sizes or in an easily retrofitted kit. This solution allows a perfect line of sight from the driver's cab to precisely position the required distance between the fork tines. The retrofit kit is suitable for all our ISO pallet fork frames manufactured since December 2012.

| HYDRAULIC PALLET FORK | 1600    | 2500   | HYDRAULIC FORK - RETROFIT KIT |         |
|-----------------------|---------|--------|-------------------------------|---------|
| WIDTH, CM             | 146     | 146    | WEIGHT, KG                    | 74      |
| FORK LENGTH, CM       | 97/122  | 122    | WEIGHT - FITTED, KG           | 249-291 |
| FORK HEIGHT, CM       | 94      | 94     |                               |         |
| MAX LOAD, KG          | 1.600   | 2.500  |                               |         |
| FORK TYPE             | FORGED  | FORGED |                               |         |
| WEIGHT, KG            | 249/261 | 291    |                               |         |