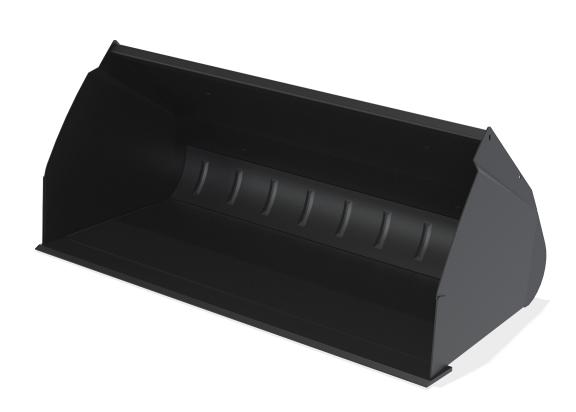

## 

EXTRA VOLUME VERSION OF OUR HV BUCKET

This new extension to the heavy materials line up is aimed at the user that feels that our HVbucket is a good bucket, just a little bit too small. The bucket is still as sturdy as its slightly smaller sibling. We have increased the volume of the bucket by extending the gable plates making them convex instead of straight as on the HV-bucket. This gives an extra volume of between 15–45% depending on the size of the bucket. The HXV bucket is only available with welded Euro hooks.