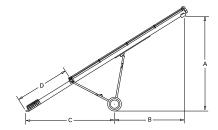

| MODEL   | 831     | 836     | 1031    | 1036    | 1336    |
|---------|---------|---------|---------|---------|---------|
| A, up   | 16' 0"  | 18' 1"  | 16' 0"  | 16' 8"  | 19' 1"  |
| A, down | 8' 5"   | 10' 0"  | 8' 5"   | 9' 5"   | 9' 9"   |
| B, up   | 11' 11" | 14' 10" | 11' 11" | 13' 3"  | 13' 2"  |
| B, down | 13' 2"  | 14' 0"  | 13' 2"  | 13' 8"  | 14' 3"  |
| C, up   | 14' 3"  | 16' 9"  | 14' 3"  | 17' 10" | 16' 4"  |
| C, down | 16' 0"  | 19' 8"  | 16' 0"  | 20' 8"  | 19' 5"  |
| D       | 8' 6"   | 12' 2"  | 8' 4"   | 12' 7"  | 10' 10" |