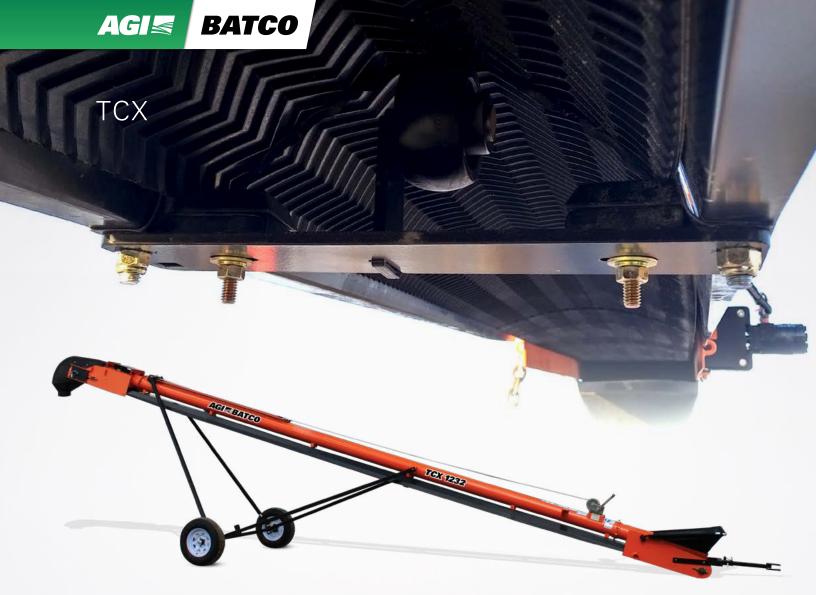

## **1200 Series**

8" tube | 12" belt | Capacity up to 3,800 bph | 22' - 32' lengths

The AGI Batco TCX is a compact, light-weight belt conveyor model that easily moves around the yard by hand, helping you get into more places. The 2-ply chevron belt has poly slider backing and requires less horsepower allowing for reduced slipping and operating costs. The manual lift winch and collapsible intake hopper make the AGI Batco TCX versatile, mobile, and flexible for many different farming applications.

## FEATURES

- 2-Ply Chevron Belt with Poly Slider Backing
- 205-75-14 Tires
- Collapsible Intake Hopper
- Manual Lift Winch
- Standard with Weatherguards
- Poly Return Rollers
- Powder Coat Paint
- Hydraulic or Electric Drive