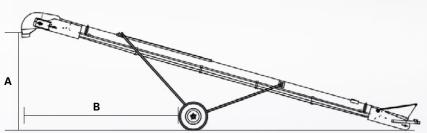

|  | MODEL | BELT<br>LENGTH | WEIGHT _<br>LBS _ | UP-OPERATION |       | DOWN-OPERATION |        | WIDTH |
|--|-------|----------------|-------------------|--------------|-------|----------------|--------|-------|
|  |       |                |                   | А            | В     | А              | В      | WIDTH |
|  | 1232  | 66'            | 1150              | 16' 4"       | 13'3" | 8'             | 13' 7" | 8'    |
|  | 1227  | 56'2"          | 1030              | 13' 3"       | 9'2"  | 8' 11"         | 9'11"  | 8'    |
|  | 1222  | 46'6"          | 1000              | 10' 8"       | 7'9"  | 7' 11"         | 8'4"   | 8'    |