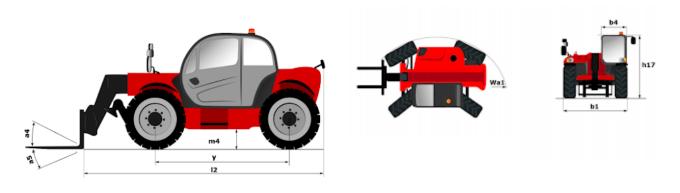

## MTA 6034 S3 - Dimensional drawing

## MTA 6034 53

|                                             | MTA 6034 53 Created on 0 | 010001 7, 2022 at 1.07.00 p.m. 01 |
|---------------------------------------------|--------------------------|-----------------------------------|
| Capacities                                  |                          | Metric                            |
| Max. capacity                               |                          | 2721 kg                           |
| Max. lifting height                         |                          | 10.44 m                           |
| Max. outreach                               |                          | 7.09 m                            |
| Weight and dimensions                       |                          |                                   |
| Overall length to carriage                  | l11                      | 4.88 m                            |
| Overall length (with forks)                 | l1                       | 4.88 m                            |
| Overall width                               | b1                       | 2.39 m                            |
| Overall height                              | h17                      | 2.36 m                            |
| Wheelbase                                   | у                        | 2.80 m                            |
| Ground clearance                            | m4                       | 356 mm                            |
| Overall cab width                           | b4                       | 762 mm                            |
| Tilt-up angle                               | a4                       | 12 °                              |
| Tilt-down angle                             | a5                       | 106 °                             |
| External turning radius                     | Wa3                      | 3.81 m                            |
| Unladen weight (with forks)                 |                          | 6855 kg                           |
| Standard tyres                              |                          | 15 x 19.5                         |
| Frame levelling longitudinal +/-            |                          | 10 °                              |
| Performances                                |                          | 10                                |
| Lifting                                     |                          | 11 s                              |
| Lowering                                    |                          | 8 s                               |
| Extension                                   |                          | 10 s                              |
| Retraction                                  |                          | 11 s                              |
| Crowd                                       |                          | 4 s                               |
| Dump                                        |                          | 3 s                               |
| Engine                                      |                          | 3 8                               |
| Engine brand                                |                          | Deutz                             |
| Engine norm                                 |                          | Stage IV / Tier 4 Final           |
| Engine model                                |                          | TD3.6 L4                          |
| Number of cylinders / Capacity of cylinders |                          | 4 - 3.62 cm <sup>3</sup>          |
| Power (kW)                                  |                          | 55.40 kW                          |
| Max. torque / Engine rotation               |                          | 330 Nm @ 330 rpm                  |
| Transmission                                |                          | 330 Mili @ 330 ipili              |
| Transmission type                           |                          | Torque converter with powershift  |
| Number of gears (forward / reverse)         |                          | 3 / 3                             |
| Travel speed (laden)                        |                          | 29 km/h                           |
| Parking brake                               |                          | SAHR                              |
| Service brake                               |                          | Wet disc brakes                   |
|                                             |                          | Dana                              |
| Axle Manufacturer                           |                          | Dana                              |
| Hydraulics                                  |                          | 0                                 |
| Hydraulic pump type                         |                          | Gear pump                         |
| Hydraulic flow / Pressure                   |                          | 110 l/min / 207 bar               |
| Tank capacities                             |                          | 0.001                             |
| Engine oil                                  |                          | 8.90                              |
| Hydraulic oil                               |                          | 133                               |
| Fuel tank                                   |                          | 110                               |
| Miscellaneous                               |                          |                                   |
| Steering wheels (front / rear)              |                          | 2 / 2                             |
| Drive wheels (front / rear)                 |                          | 2 / 2                             |
| Safety cab homologation                     |                          | ROPS/FOPS                         |
| Controls                                    |                          | Single joystick with FNR          |