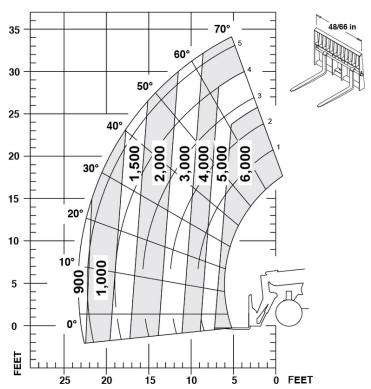

## MTA 6034 S3 - Load chart

Machine on tyres with forks - with levelling Metric