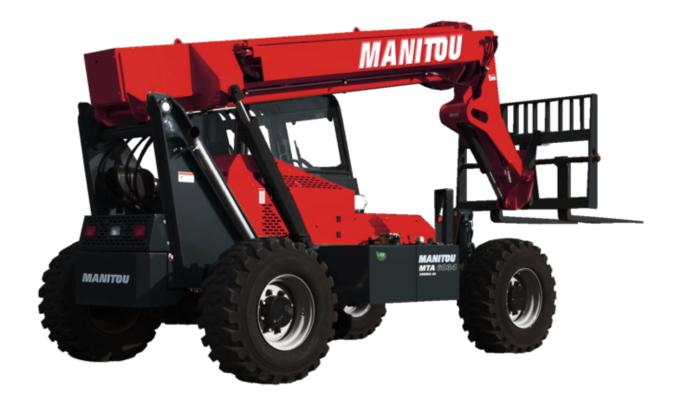

## MTA 6034 53

|                                             | MTA 6034 53 Created on 0 | 010001 7, 2022 at 1.07.00 p.m. 01 |
|---------------------------------------------|--------------------------|-----------------------------------|
| Capacities                                  |                          | Metric                            |
| Max. capacity                               |                          | 2721 kg                           |
| Max. lifting height                         |                          | 10.44 m                           |
| Max. outreach                               |                          | 7.09 m                            |
| Weight and dimensions                       |                          |                                   |
| Overall length to carriage                  | l11                      | 4.88 m                            |
| Overall length (with forks)                 | l1                       | 4.88 m                            |
| Overall width                               | b1                       | 2.39 m                            |
| Overall height                              | h17                      | 2.36 m                            |
| Wheelbase                                   | у                        | 2.80 m                            |
| Ground clearance                            | m4                       | 356 mm                            |
| Overall cab width                           | b4                       | 762 mm                            |
| Tilt-up angle                               | a4                       | 12 °                              |
| Tilt-down angle                             | a5                       | 106 °                             |
| External turning radius                     | Wa3                      | 3.81 m                            |
| Unladen weight (with forks)                 |                          | 6855 kg                           |
| Standard tyres                              |                          | 15 x 19.5                         |
| Frame levelling longitudinal +/-            |                          | 10 °                              |
| Performances                                |                          | 10                                |
| Lifting                                     |                          | 11 s                              |
| Lowering                                    |                          | 8 s                               |
| Extension                                   |                          | 10 s                              |
| Retraction                                  |                          | 11 s                              |
| Crowd                                       |                          | 4 s                               |
| Dump                                        |                          | 3 s                               |
| Engine                                      |                          | 3 8                               |
| Engine brand                                |                          | Deutz                             |
| Engine norm                                 |                          | Stage IV / Tier 4 Final           |
| Engine model                                |                          | TD3.6 L4                          |
| Number of cylinders / Capacity of cylinders |                          | 4 - 3.62 cm <sup>3</sup>          |
| Power (kW)                                  |                          | 55.40 kW                          |
| Max. torque / Engine rotation               |                          | 330 Nm @ 330 rpm                  |
| Transmission                                |                          | 330 Mili @ 330 ipili              |
| Transmission type                           |                          | Torque converter with powershift  |
| Number of gears (forward / reverse)         |                          | 3 / 3                             |
| Travel speed (laden)                        |                          | 29 km/h                           |
| Parking brake                               |                          | SAHR                              |
| Service brake                               |                          | Wet disc brakes                   |
|                                             |                          | Dana                              |
| Axle Manufacturer                           |                          | Dana                              |
| Hydraulics                                  |                          | 0                                 |
| Hydraulic pump type                         |                          | Gear pump                         |
| Hydraulic flow / Pressure                   |                          | 110 l/min / 207 bar               |
| Tank capacities                             |                          | 0.001                             |
| Engine oil                                  |                          | 8.90                              |
| Hydraulic oil                               |                          | 133                               |
| Fuel tank                                   |                          | 110                               |
| Miscellaneous                               |                          |                                   |
| Steering wheels (front / rear)              |                          | 2 / 2                             |
| Drive wheels (front / rear)                 |                          | 2 / 2                             |
| Safety cab homologation                     |                          | ROPS/FOPS                         |
| Controls                                    |                          | Single joystick with FNR          |