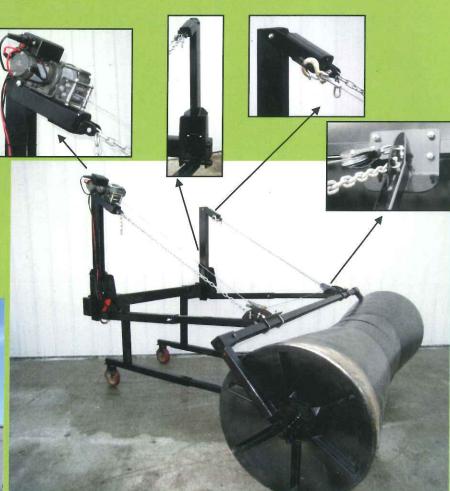

## **AXLE MOUNT SWATH ROLLER**

- MASSEY FERGUSON 9220

- 8' & 10' working widths
- Cable or electric lift system
- · U-bolted to rear axle
- · Easy height adjustment
- Storage & transport out of the way
- Standard mounting brackets
- Optional substandard brackets available

- 8' drum is 1 piece
- 10' drum is 2 interlocking pieces with reinforced center
- 8' weight: 350 lbs.
- 10' weight: 400 lbs.
- Outside edge diameter: 32"
- Center edge diameter: 22"
- One year parts warranty