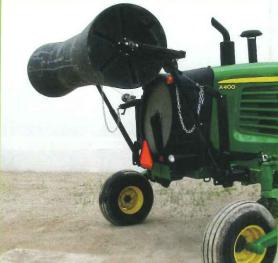

## **AXLE MOUNT SWATH ROLLER**

- MASSEY FERGUSON 9220

- 8' & 10' working widths
- Cable or electric lift system
- · U-bolted to rear axle
- · Easy height adjustment
- Storage & transport out of the way
- Standard mounting brackets
- Optional substandard brackets available

- 8' drum is 1 piece
- 10' drum is 2 interlocking pieces with reinforced center
- 8' weight: 350 lbs.
- 10' weight: 400 lbs.
- Outside edge diameter: 32"
- Center edge diameter: 22"
- One year parts warranty