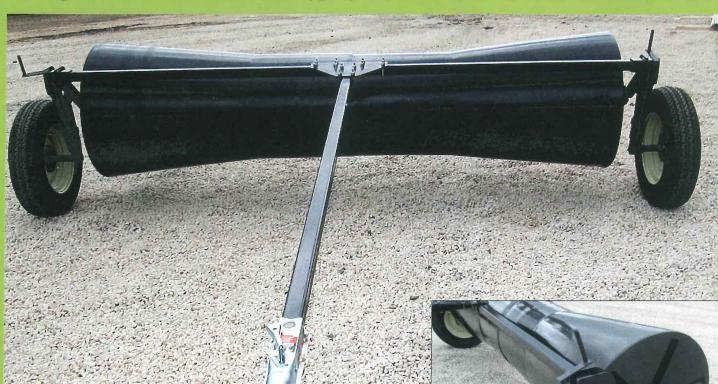

## PULL TYPE SWATH ROLLER

## Why Use a Swath Roller?

Just a little wind can do a lot of damage to your crop. By using our corrosion proof polyethylene Swath Roller, you can minimize the damage. The roller flattens the swath, giving it a well-rounded shape. The tapered ends of the drum press the sides of the swath firmly into the stubble, so wind cannot get underneath. The even swath will also make for fast and easy combining.