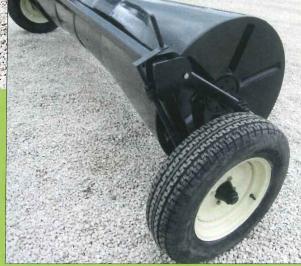

## PULL TYPE SWATH ROLLER

## Why Use a Swath Roller?

Just a little wind can do a lot of damage to your crop. By using our corrosion proof polyethylene Swath Roller, you can minimize the damage. The roller flattens the swath, giving it a well-rounded shape. The tapered ends of the drum press the sides of the swath firmly into the stubble, so wind cannot get underneath. The even swath will also make for fast and easy combining.