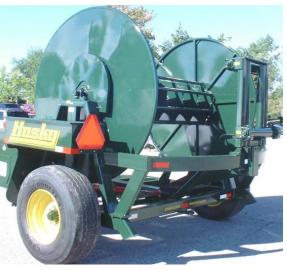

## **Husky Drag Hose Reel**

## 7 Hose

Reel type Soft Hose
Trailer Boxed tubing frame

Axle Single, Walking Tandem Optional
Tires 18 x 22.5 or Tandem 1200 x 15
Tongue Pivots hydraulically to align hose
Mounts solid for Open Drum

Tongue Jack 7000 LB

Drive Hydraulic (PTO Optional)

Unwinding Free wheeling

Reel Dia. 86"

Main reel axle 5x5" x 3/8" tubing

Axle bearings Heavy Duty 2 1/2" sealed bearings

Number of Hose Slots 7 Spaces

8 Hose with no dividers

18" w/Hose Fitting opening at any position

Outside Width 146" Total Length 155" Total Height 117"

Shipping weight less hose Shipping weight with hose

Hose Centre Drum

Total Hose Capacity 7 x 660 ft. = 4620 Ft.

Feeder hose size 5" or 6" inch
Drag Hose Size 41/2" or 5"
Hose fittings type Husky
Rotation Speed 0 to 20 RPM
Tool Boxes 2 -12 x 18 x 48"