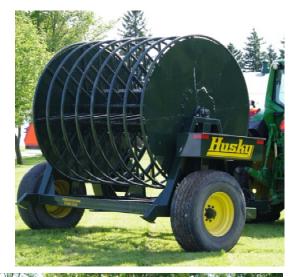

## **Husky Drag Hose Reel**

## 7 Hose

Reel type Soft Hose
Trailer Boxed tubing frame

Axle Single, Walking Tandem Optional
Tires 18 x 22.5 or Tandem 1200 x 15
Tongue Pivots hydraulically to align hose
Mounts solid for Open Drum

Tongue Jack 7000 LB

Drive Hydraulic (PTO Optional)

Unwinding Free wheeling

Reel Dia. 86"

Main reel axle 5x5" x 3/8" tubing

Axle bearings Heavy Duty 2 1/2" sealed bearings

Number of Hose Slots 7 Spaces

8 Hose with no dividers

18" w/Hose Fitting opening at any position