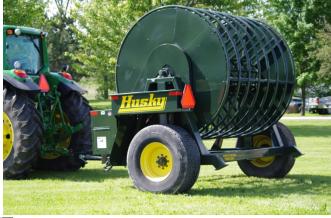

## **Husky Drag Hose Reel**

## 7 Hose

Reel type Soft Hose
Trailer Boxed tubing frame

Axle Single, Walking Tandem Optional
Tires 18 x 22.5 or Tandem 1200 x 15
Tongue Pivots hydraulically to align hose
Mounts solid for Open Drum

Tongue Jack 7000 LB

Drive Hydraulic (PTO Optional)

Unwinding Free wheeling

Reel Dia. 86"

Main reel axle 5x5" x 3/8" tubing

Axle bearings Heavy Duty 2 1/2" sealed bearings

Number of Hose Slots 7 Spaces

8 Hose with no dividers

18" w/Hose Fitting opening at any position