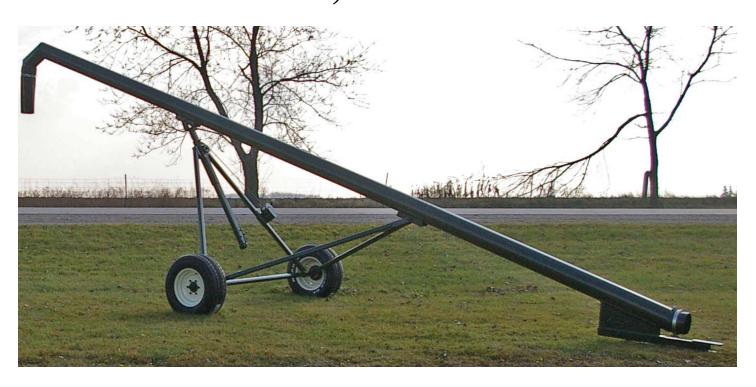

## PIPE CART 8", 10" HEAVY DUTY

## **HD Pipe Cart 25 Feet Long Standard Features**

Steel Pipe All Steel Frame Winch To Adjust Height 20 Feet Of HD Lay Flat Hose Steel Over 90 Elbow To Allow For Easy Mounting On Husky Pumps Splash Sock 3" Drain Basket For Hoses And Ends