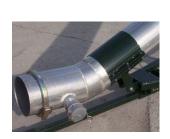

## **HD Pipe Cart 25 Feet Long Standard Features**

Steel Pipe All Steel Frame Winch To Adjust Height 20 Feet Of HD Lay Flat Hose Steel Over 90 Elbow To Allow For Easy Mounting On Husky Pumps Splash Sock 3" Drain Basket For Hoses And Ends