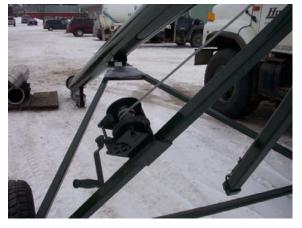

## **HD Pipe Cart 25 Feet Long Standard Features**

Steel Pipe All Steel Frame Winch To Adjust Height 20 Feet Of HD Lay Flat Hose Steel Over 90 Elbow To Allow For Easy Mounting On Husky Pumps Splash Sock 3" Drain Basket For Hoses And Ends