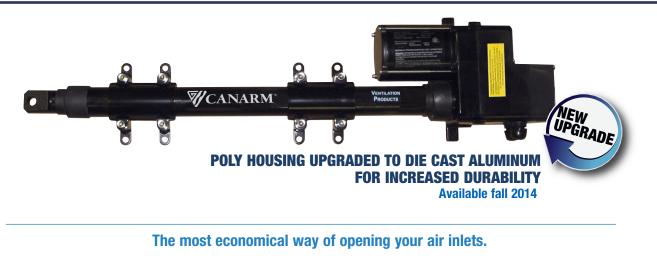

# CANARM<sup>®</sup> VENT DOOR ACTUATOR

### **POWERFUL • EASY TO INSTALL • SUITABLE FOR WET LOCATIONS**

The first actuator designed specifically for agricultural applications!

# **FEATURES**

- Built-in anti-rotation device
- Ready to mount to the wall (requires 8 lag bolts)
- Built in potentiometer
- · Totally sealed unit

- Easy to adjust limit switch
- Easy access wiring
- Suitable for wet locations
- CSA/UL certified for wet locations