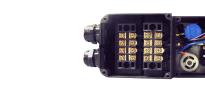

# **FEATURES**

- Built-in anti-rotation device
- Ready to mount to the wall (requires 8 lag bolts)
- Built in potentiometer
- · Totally sealed unit

- Easy to adjust limit switch
- Easy access wiring
- Suitable for wet locations
- CSA/UL certified for wet locations

# **EASY TO ADJUST LIMIT SWITCH**

**CANARM LTD. - Corporate Office** 2157 Parkedale Ave., Brockville, ON Canada K6V 5V6 Tel: (613) 342-5424 Fax: 1-800-263-4598

CANARM LTD. - USA Warehouse 808 Commerce Park Drive Ogdensburg, New York, USA 13669 Tel: 1-800-267-4427 Fax: 1-800-263-4598 Web Site: www.canarm.com E-Mail: agsales@canarm.ca