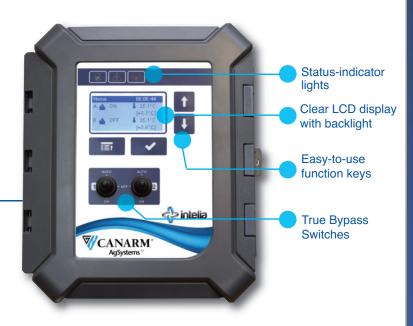

#### **FEATURES**

- Two variable outputs, 1500 W (120V per output)
- Operates two independent groups of equipment.
- Temperatures displayed in Fahrenheit or Celsius
- Memory protection in the event of a power failure
- Alarm contact (NO/NC) in case of power failure, min/max temperatures or fault in operation
- True bypass switches
- Overload protection on the output