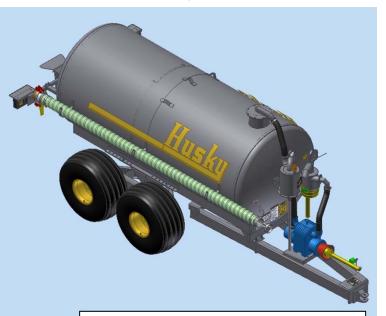

# 9000L Vacuum

2400 US Gal., 2000 CDN Gal., 9000 Litres

#### 16.5L x 16.1, 10 Ply

1208 sq. in. on ground 92 " (2337 mm) 97.75" (2482 mm) 5,354 lbs (2,433 kg) 25,350 lbs (11,522 kg)

74" (1879 mm) 14 ft (4.32m)

**35 PSI** Rib implement type Single or double, height adjustable 5000 lbs 540-1000 optional 32000 lbs 2 3/4" SPS stress proof material 8 bolt, 8" bolt circle, 6" pilot hole Straight axle 82.25" No 5 year unconditional (non commercial)

### 21.5L x 16.1, 10 Ply

1844 sq. in. on ground 93.75 " (2381 mm) 103.25." (2622 mm) 5,670 lbs (2,577 kg) 25,662 lbs (11,664 kg)

#### **Standard Features**

Bearings Tapered roller Seals Double lip grease purge able PTO Constant velocity shear protected 1 3/8 6 T, 1 3/8 21T, 1 3/4 20T Size of discharge 6" Spreading pattern Up to 60 ft, 18 m Discharge height 106", 2692 mm optional 4 ft Unloading speed 6" discharge Up to 2400 gallon per minute adjustable Painting preparation Steamed with phosphate Paint primed Epoxy Paint finish coat Urethane Inside coating Aluminized epoxy Axle warranty 5 year unconditional Light kit ( brake & tail) Standard Unloading pump 4 blade fan type Draw bar weight Adjustable Walking tandem Axle Seams welded solid inside U shape, 1/4" Sill 6 square ft Padding to tank contact 4"x 8" boxed tubing 3/16" material on tongue

#### **Options For Your Husky Tank**

Hydraulic drive Butterfly Lid Clean Out Sight Gage Slide Lid **High Speed Tires** In tank Agitation Valves Single Hitch Hydraulic lid Vacuum pumps 6 sizes to choose from 30 " Domed manhole 8 Inch discharge

Compaction Overall height Overall width Empty Loaded

Tank Width 58" (1473 mm) Tank Height Tank Length Number of baffles 1 Tire pressure Tire type Hitch Tongue jack RPM Axle capacity Axle spindle size & material Hub bolt pattern Axle width flange to flange Hub greaseable Axle warranty <sup>1</sup>/<sub>4</sub>" (6.35 mm) tank shell high strength steel 1/4" Tank ends flanged and dished Sight gauge standard front drivers side Tongue 73 inches 4"x 8" x <sup>1</sup>/<sub>4</sub> tubing 24" rear access hatch , 6" hydraulic discharge 6" manual side valve 15 feet 6" suction hose with Bauer ends Primary and secondary moisture trap with 6" stainless ball 3" (75 MM) air intake and outlet lines 10 Year rust out warranty High speed vacuum pumps air cooled High heat vanes / air cooled / 540/ 1000