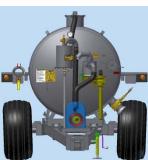

#### **Standard Features**

Bearings Tapered roller Seals Double lip grease purge able PTO Constant velocity shear protected 1 3/8 6 T, 1 3/8 21T, 1 3/4 20T Size of discharge 6" Spreading pattern Up to 60 ft, 18 m Discharge height 106", 2692 mm optional 4 ft Unloading speed 6" discharge Up to 2400 gallon per minute adjustable Painting preparation Steamed with phosphate Paint primed Epoxy Paint finish coat Urethane Inside coating Aluminized epoxy Axle warranty 5 year unconditional Light kit ( brake & tail) Standard Unloading pump 4 blade fan type Draw bar weight Adjustable Walking tandem Axle Seams welded solid inside U shape, 1/4" Sill 6 square ft Padding to tank contact 4"x 8" boxed tubing 3/16" material on tongue

#### **Options For Your Husky Tank**

Hydraulic drive Butterfly Lid Clean Out Sight Gage Slide Lid **High Speed Tires** In tank Agitation Valves Single Hitch Hydraulic lid Vacuum pumps 6 sizes to choose from 30 " Domed manhole 8 Inch discharge

Compaction Overall height Overall width Empty Loaded

Tank Width 58" (1473 mm) Tank Height Tank Length Number of baffles 1 Tire pressure Tire type Hitch Tongue jack RPM Axle capacity Axle spindle size & material Hub bolt pattern Axle width flange to flange Hub greaseable Axle warranty <sup>1</sup>/<sub>4</sub>" (6.35 mm) tank shell high strength steel 1/4" Tank ends flanged and dished Sight gauge standard front drivers side Tongue 73 inches 4"x 8" x <sup>1</sup>/<sub>4</sub> tubing 24" rear access hatch , 6" hydraulic discharge 6" manual side valve 15 feet 6" suction hose with Bauer ends Primary and secondary moisture trap with 6" stainless ball 3" (75 MM) air intake and outlet lines 10 Year rust out warranty High speed vacuum pumps air cooled High heat vanes / air cooled / 540/ 1000