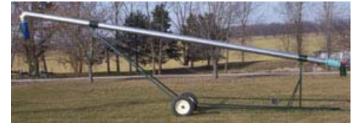

## 8" Pipe Cart 25 Feet Long **Standard Features**

8" Alum Pipe All Steel Frame Winch To Adjust Height 20 Feet Of 8" Blue Lay Flat Hose Alum Over 90 Elbow To Allow For Easy Mounting On Husky Pumps Splash Sock 3" Drain