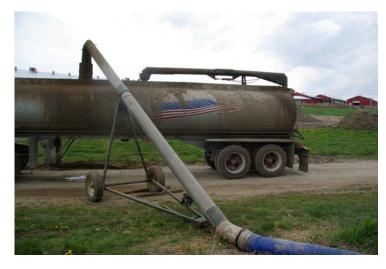

## 8" Pipe Cart 25 Feet Long **Standard Features**

8" Alum Pipe All Steel Frame Winch To Adjust Height 20 Feet Of 8" Blue Lay Flat Hose Alum Over 90 Elbow To Allow For Easy Mounting On Husky Pumps Splash Sock 3" Drain

**Optional Pump Mount** Pipe Cart Frame

Standard 3" Pipe Drain

All Figures Are Approximate, Limited Warranty (3Months For Custom Operators), No Warranty On Sand Bedding. For Full Details and Exact Figures, Please Confirm With Husky. 1-800-349-1122