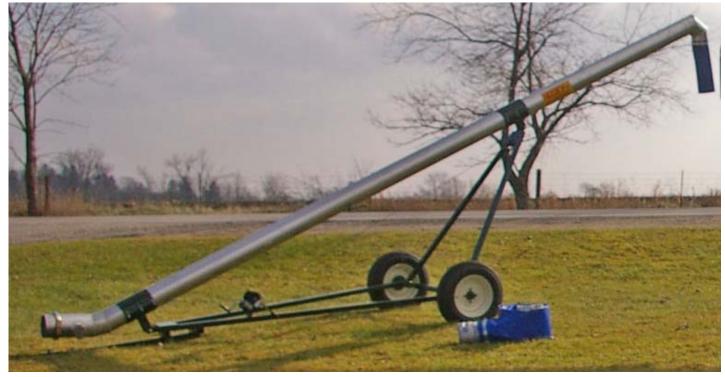

## 8" Pipe Cart 25 Feet Long **Standard Features**

8" Alum Pipe All Steel Frame Winch To Adjust Height 20 Feet Of 8" Blue Lay Flat Hose Alum Over 90 Elbow To Allow For Easy Mounting On Husky Pumps Splash Sock 3" Drain

## 8" Pipe Cart 25 Feet Long **Options**

Anti Foam Canisters Increased Size last 4 Feet **Basket For Hoses and Ends** 3" Drain Hose 3" Quick Open Valve Longer 8" Blue Lay Flat Hose Heavy Duty 8 Drag Line Hose Instead Of Lay Flat Pump Mount Frame