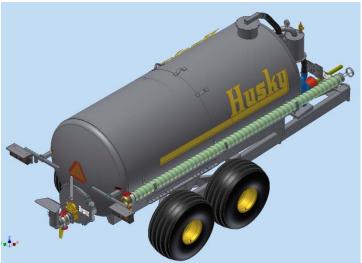

## 7000L Vacuum

1800 US Gal., 1500 CDN Gal., 7000 Litres

1/4" (6.35 mm) tank shell high strength steel 1/4" Tank ends flanged and dished Full Baffle welded inside and out Sight gauge standard front drivers side Walking tandem axle 5 year warranty U shaped sills with full length support Light kit (brake & tail) standard Tongue 73 inches 4"x 8" x 1/4 tubing 24" rear access hatch, 6" hydraulic discharge 6" manual side valve 15 feet 6" suction hose with Bauer ends Primary and secondary moisture trap with 6" stainless ball 3" (75 MM) air intake and outlet lines 10 Year rust out warranty High speed vacuum pumps air cooled High heat vanes / air cooled / 540/1000 C V PTO standard