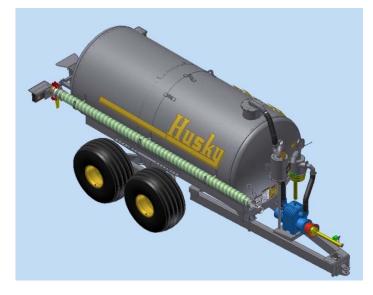

## 7000L Vacuum

1800 US Gal., 1500 CDN Gal., 7000 Litres

1/4" (6.35 mm) tank shell high strength steel 1/4" Tank ends flanged and dished Full Baffle welded inside and out Sight gauge standard front drivers side Walking tandem axle 5 year warranty U shaped sills with full length support Light kit (brake & tail) standard Tongue 73 inches 4"x 8" x 1/4 tubing 24" rear access hatch, 6" hydraulic discharge 6" manual side valve 15 feet 6" suction hose with Bauer ends Primary and secondary moisture trap with 6" stainless ball 3" (75 MM) air intake and outlet lines 10 Year rust out warranty High speed vacuum pumps air cooled High heat vanes / air cooled / 540/1000 C V PTO standard