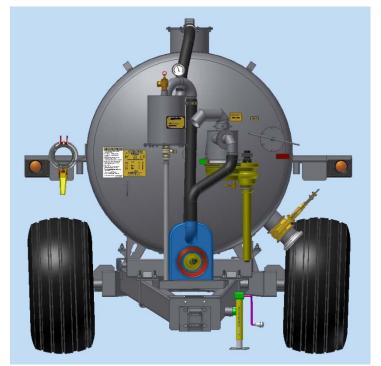

## 7000L Vacuum

1800 US Gal., 1500 CDN Gal., 7000 Litres

1/4" (6.35 mm) tank shell high strength steel 1/4" Tank ends flanged and dished Full Baffle welded inside and out Sight gauge standard front drivers side Walking tandem axle 5 year warranty U shaped sills with full length support Light kit (brake & tail) standard Tongue 73 inches 4"x 8" x 1/4 tubing 24" rear access hatch, 6" hydraulic discharge 6" manual side valve 15 feet 6" suction hose with Bauer ends Primary and secondary moisture trap with 6" stainless ball 3" (75 MM) air intake and outlet lines 10 Year rust out warranty High speed vacuum pumps air cooled High heat vanes / air cooled / 540/1000 C V PTO standard