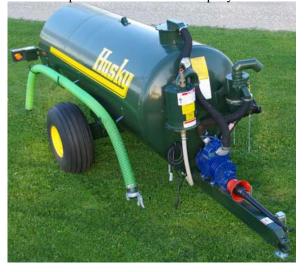

# 5800L Vacuum

#### **Standard Features**

1/4" (6.35 mm) tank shell high strength steel 1/4" Tank ends flanged and dished Full Baffle welded inside and out Sight gauge standard front drivers side Walking tandem axle 5 year warranty U shaped sills with full length support Light kit (brake & tail) standard Tongue 73 inches 4"x 8" x 1/4 tubing 24" rear access hatch, 6" hydraulic discharge 6" manual side valve 15 feet 6" suction hose with Bauer ends Primary and secondary moisture trap with 6" stainless ball 3" (75 MM) air intake and outlet lines 10 Year rust out warranty High speed vacuum pumps air cooled High heat vanes / air cooled / 540/ 1000 C V PTO