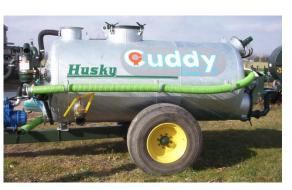

# 5800L Vacuum

#### **Standard Features**

1/4" (6.35 mm) tank shell high strength steel 1/4" Tank ends flanged and dished Full Baffle welded inside and out Sight gauge standard front drivers side Walking tandem axle 5 year warranty U shaped sills with full length support Light kit (brake & tail) standard Tongue 73 inches 4"x 8" x 1/4 tubing 24" rear access hatch, 6" hydraulic discharge 6" manual side valve 15 feet 6" suction hose with Bauer ends Primary and secondary moisture trap with 6" stainless ball 3" (75 MM) air intake and outlet lines 10 Year rust out warranty High speed vacuum pumps air cooled High heat vanes / air cooled / 540/ 1000 C V PTO