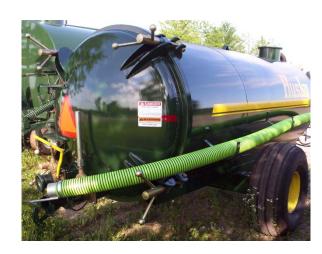

# 5800L Vacuum

#### **Standard Features**

1/4" (6.35 mm) tank shell high strength steel 1/4" Tank ends flanged and dished Full Baffle welded inside and out Sight gauge standard front drivers side Walking tandem axle 5 year warranty U shaped sills with full length support Light kit (brake & tail) standard Tongue 73 inches 4"x 8" x 1/4 tubing 24" rear access hatch, 6" hydraulic discharge 6" manual side valve 15 feet 6" suction hose with Bauer ends Primary and secondary moisture trap with 6" stainless ball 3" (75 MM) air intake and outlet lines 10 Year rust out warranty High speed vacuum pumps air cooled High heat vanes / air cooled / 540/ 1000 C V PTO