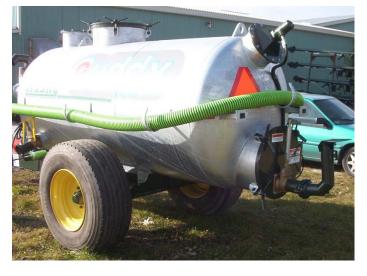

# 5800L Vacuum

#### **Standard Features**

1/4" (6.35 mm) tank shell high strength steel 1/4" Tank ends flanged and dished Full Baffle welded inside and out Sight gauge standard front drivers side Walking tandem axle 5 year warranty U shaped sills with full length support Light kit (brake & tail) standard Tongue 73 inches 4"x 8" x 1/4 tubing 24" rear access hatch, 6" hydraulic discharge 6" manual side valve 15 feet 6" suction hose with Bauer ends Primary and secondary moisture trap with 6" stainless ball 3" (75 MM) air intake and outlet lines 10 Year rust out warranty High speed vacuum pumps air cooled High heat vanes / air cooled / 540/ 1000 C V PTO