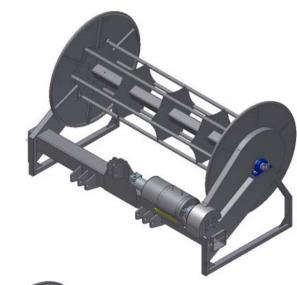

Reel Dia. 86 Number of Hose Slots 1

Hose Centre Drum 18" w/Hose Fitting

opening at any position

Outside Width 146" Total Length 155" Total Height 117" **Total Hose Capacity** 660 ft. 5" or 6" inch Feeder hose size Drag Hose Size 41/2" or 5" Hose fittings type Husky **Rotation Speed** 0 to 20 RPM