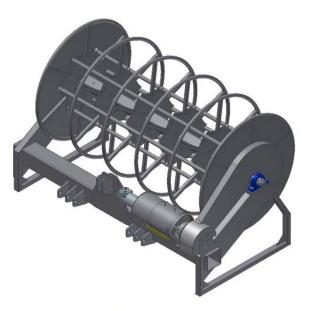

## **3pt Reels**

5 Hose Reel
Reel type
Soft Hose
Drive
Hydraulic
Unwinding
Free wheeling

Reel Dia. 86" Number of Hose Slots 5

Hose Centre Drum 18" w/Hose Fitting

opening at any position

Outside Width 146" Total Length 155" Total Height 117"

Total Hose Capacity  $5 \times 660 \text{ ft.} = 4620 \text{ Ft.}$ Feeder hose size 5" or 6" inch Drag Hose Size 41/2" or 5"

Hose fittings type Husky
Rotation Speed 0 to 20 RPM

Single Hose Reel
Reel type
Drive
Unwinding
Reel Dia.
Soft Hose
Hydraulic
Free wheeling
86"