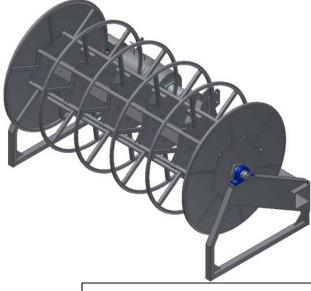

## **3pt Reels**

5 Hose Reel
Reel type
Soft Hose
Drive
Hydraulic
Unwinding
Free wheeling

Reel Dia. 86" Number of Hose Slots 5

Hose Centre Drum 18" w/Hose Fitting

opening at any position

Outside Width 146" Total Length 155" Total Height 117"

Total Hose Capacity  $5 \times 660 \text{ ft.} = 4620 \text{ Ft.}$ Feeder hose size 5" or 6" inch Drag Hose Size 41/2" or 5"

Hose fittings type Husky
Rotation Speed 0 to 20 RPM

Single Hose Reel
Reel type
Drive
Unwinding
Reel Dia.
Soft Hose
Hydraulic
Free wheeling
86"