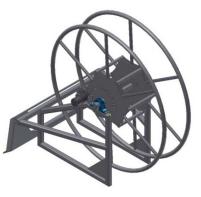

## **3pt Reels**

5 Hose Reel
Reel type
Soft Hose
Drive
Hydraulic
Unwinding
Free wheeling

Reel Dia. 86" Number of Hose Slots 5

Hose Centre Drum 18" w/Hose Fitting

opening at any position

Outside Width 146" Total Length 155" Total Height 117"

Total Hose Capacity  $5 \times 660 \text{ ft.} = 4620 \text{ Ft.}$ Feeder hose size 5" or 6" inch Drag Hose Size 41/2" or 5"

Hose fittings type Husky
Rotation Speed 0 to 20 RPM

Single Hose Reel
Reel type
Drive
Unwinding
Reel Dia.
Soft Hose
Hydraulic
Free wheeling
86"

Reel Dia. 86 Number of Hose Slots 1

Hose Centre Drum 18" w/Hose Fitting

opening at any position

Outside Width 146" Total Length 155" Total Height 117" **Total Hose Capacity** 660 ft. 5" or 6" inch Feeder hose size Drag Hose Size 41/2" or 5" Hose fittings type Husky **Rotation Speed** 0 to 20 RPM