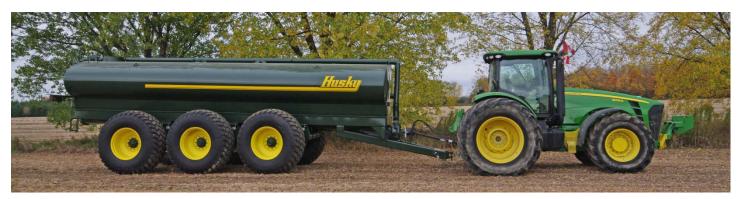

## 30500L Tri Axle

Paint finish coat Urethane acid resistant

**Empty** 24,0004 lbs Loaded 94,000 lbs

Overall Length 12356mm 486" 40.5ft

(With Inside Agitation) Tank Width 2565mm 101" Tank Height 1920mm 75.5" Tank Length 9144mm 360" 36ft