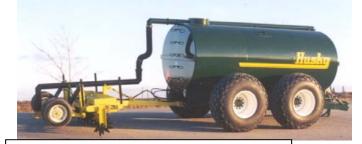

# **HUSKY 18000 ELITE**

Special Order Only

## 5000 US Gal., 4000 CDN Gal., 18000 Litres

28L x 26, 12 Ply Tires Compaction 3744 sq. in. on ground

Tire type Turf type, knobby tread

Overall height 120" Overall width 163" 100" Tank width 78" Tank height Tank length 15 ft