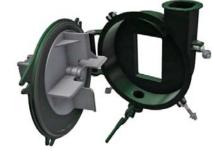

Axle warranty 5 year unconditional

Light kit (brake & tail) Standard

Unloading pump 4 blade fan type

Draw bar weight Adjustable

Walking tandem Axle

Seams welded solid inside

U shape, 1/4" Sill

6 square ft Padding to tank contact