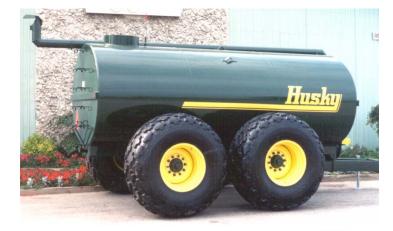

# **HUSKY 18000 ELITE**

Special Order Only

## 5000 US Gal., 4000 CDN Gal., 18000 Litres

28L x 26, 12 Ply Tires Compaction 3744 sq. in. on ground

Tire type Turf type, knobby tread

Overall height 120" Overall width 163" 100" Tank width 78" Tank height Tank length 15 ft

Tank ends Flanged and reinforced Tank shell thickness 3/16" high strength steel

Number of baffles 2 full baffles

Hitch Single or optional double hitch

Tongue jack 8000 lbs

Axle weight (less tires) 3252 lbs, 1475 kg Axle capacity 80,000 lbs, 36288 kg Axle warranty 5 year (non commercial) 4 1/4" stress proof HT SR Axle spindle size & material