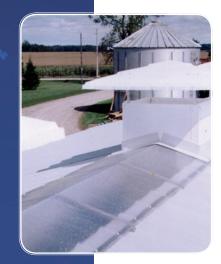

## Dura-Lite Fixed Ridge

Our Dura-Lite Fixed Ridge is the perfect product to assist in lowering your energy bill and decrease the amount of electrical lighting use in your facility! You can now replace your noisy & disruptive lighting with soft and natural light. Natural light will make your facility warm and inviting, lifting the comfort level of your livestock and employees resulting in increased production! Dura-Lite Fixed Ridge works great in conjunction with our Max-Vent Insulated Chimney.

Sun-North Systems Ltd. manufactures and installs the Dura-Lite Fixed Ridge system in a wide range of lengths and widths. Dura-Lite Fixed Ridge can be custom made to retrofit an existing barn ridge system or tailor made to suit a new facility. Made from twinwall polycarbonate glass, Dura-Lite offers 99% light penetration. Due to the construction of the glass, Dura-Lite Fixed Ridge endures all weather conditions offering high thermal resistance, while blocking UV transmission.

- Twinwall polycarbonate glass endures all weather conditions
- R1.5 insulation value
- 99% light penetration
- Offers diffused light for maximum benefit without hot spots
- Decreases amount of electrical lighting use necessary resulting in energy savings
- Maintenance free
- 10 Year manufacturer's warranty