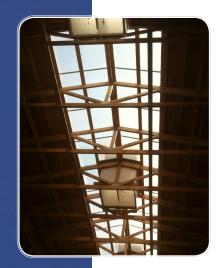

## Dura-Lite Fixed Ridge

Our Dura-Lite Fixed Ridge is the perfect product to assist in lowering your energy bill and decrease the amount of electrical lighting use in your facility! You can now replace your noisy & disruptive lighting with soft and natural light. Natural light will make your facility warm and inviting, lifting the comfort level of your livestock and employees resulting in increased production! Dura-Lite Fixed Ridge works great in conjunction with our Max-Vent Insulated Chimney.

Sun-North Systems Ltd. manufactures and installs the Dura-Lite Fixed Ridge system in a wide range of lengths and widths. Dura-Lite Fixed Ridge can be custom made to retrofit an existing barn ridge system or tailor made to suit a new facility. Made from twinwall polycarbonate glass, Dura-Lite offers 99% light penetration. Due to the construction of the glass, Dura-Lite Fixed Ridge endures all weather conditions offering high thermal resistance, while blocking UV transmission.

- Twinwall polycarbonate glass endures all weather conditions
- R1.5 insulation value
- 99% light penetration
- Offers diffused light for maximum benefit without hot spots
- Decreases amount of electrical lighting use necessary resulting in energy savings
- Maintenance free
- 10 Year manufacturer's warranty