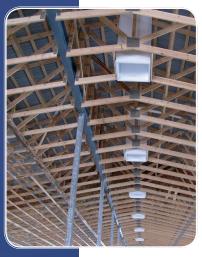

## Max-Vent Insulated Chimneys

Sun-North's chimneys exhaust moist, stale air from the building envelope. They come in different inside dimensions and various custom lengths. White is the standard colour for the one piece poly roof. Each chimney comes with metal roof flashing (bone white). All hardware is included and can be shipped assembled or knocked-down.