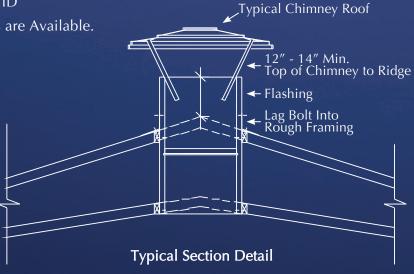

## Max-Vent Insulated Chimneys

Sun-North's chimneys exhaust moist, stale air from the building envelope. They come in different inside dimensions and various custom lengths. White is the standard colour for the one piece poly roof. Each chimney comes with metal roof flashing (bone white). All hardware is included and can be shipped assembled or knocked-down.

- Aluminum roof supports.
- Insulated baffle.
- Stainless steel torsion springs and hardware.
- One piece anti-buckling poly roof.
- Different sizes are available.
- Exhaust stale air.
- Wind direction does not affect operation.
- Easy to install.
- Baffle control for easy adjustment.
- Birdscreen options are available.
- Restricts snow and rain entry.
- Sun-North chimneys have a minimum ventilation gap when chimneys are fully closed of 3/4" (1.9cm) to adhere to ventilation standards.