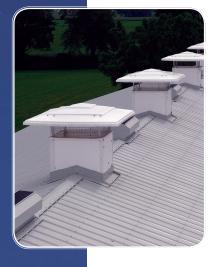

## Max-Vent Insulated Chimneys

Sun-North's chimneys exhaust moist, stale air from the building envelope. They come in different inside dimensions and various custom lengths. White is the standard colour for the one piece poly roof. Each chimney comes with metal roof flashing (bone white). All hardware is included and can be shipped assembled or knocked-down.