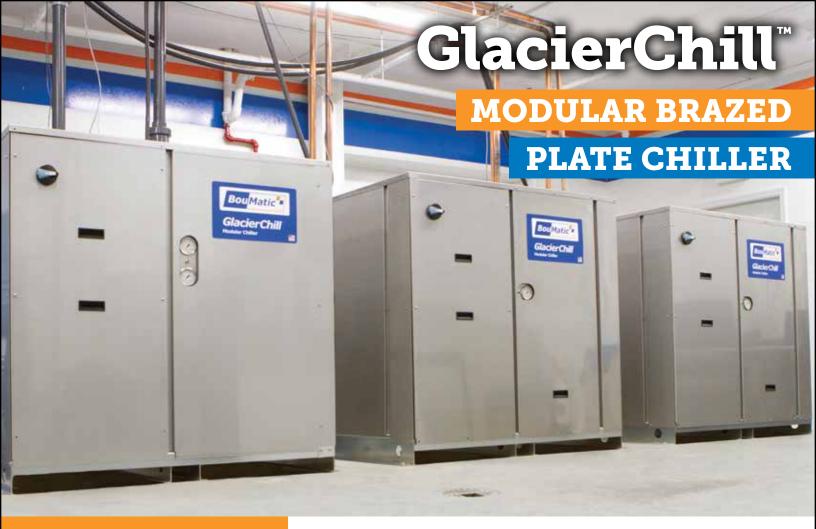

## MODULAR BRAZED PLATE CHILLER

This industry leading chiller is offered in modules to closely match the cooling you need. It's designed using BouMatic's proprietary cooling logic to provide the very best in milk cooling and equipment efficiency.

## Save on energy costs while cooling milk.

- **Highly energy efficient** Using digital compressors and electronic refrigerant metering you will save while you cool
- Modular design Convenient 'plug together' modules enable you to get the most cost-effective cooling capacity
- Ultimate peace of mind Superior cooling logic detects problems, alerts you and adds more cooling when needed
- Compact footprint Space-saving design leaves more room for you and allows the units to fit easily into existing buildings