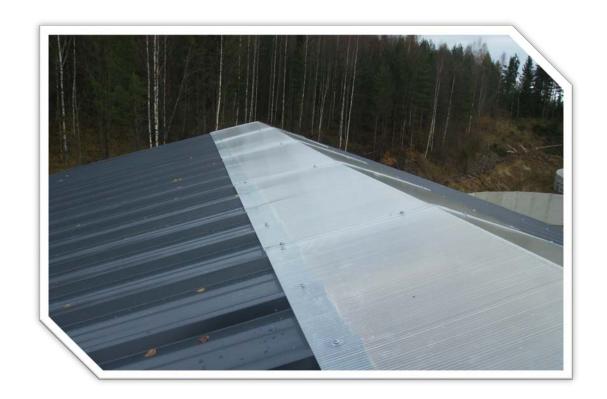

#### Overview

This Owner's Manual contains all essential information for the user to make full use of Sun-North's Dura-Lite Fixed Ridge system.

#### Important Information

The Dura-Lite Fixed Ridge system is designed to provide extra light for use in conjunction with Sun-North's Max-Vent Insulated Chimneys and/or other ventilation products. Dura-Lite Fixed Ridge does NOT provide any ventilation.