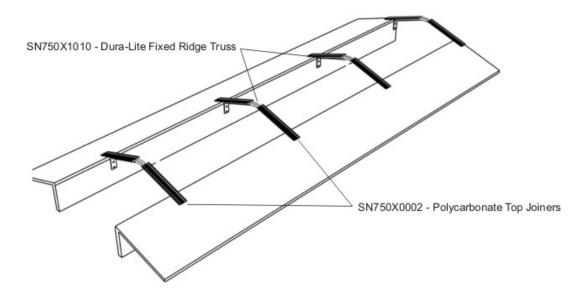

igned to provide extra light for use in conjunction with Sun-North's Max-Vent Insulated Chimneys and/or other ventilation products. Dura-Lite Fixed Ridge does NOT provide any ventilation.

Keep all areas below the Dura-Lite Fixed Ridge system free of obstructions that could impede light penetration.

### Maintenance

The durable corrosion resistant construction provides years or maintenance free operation. Routine cleaning (to both the outside and inside) with non-abrasive, mild detergent can be applied at the owner's discretion. Low pressure water supply is acceptable (high pressure water will cause damage to the glazing).

<sup>\*\*\*</sup>Do not wash during cold weather as there may be a risk of freezing\*\*\*

# Parts & Components List

SN727X1015 - Polycarbonate Twinwall Clear (8mm)



### Warranty

#### Labour

When a Sun-North installer delivers and installs Sun-North products, then the labour on that portion of the product he installed is warranted for 60 days from the date of installation. If there is a problem within 60 days, a Sun-North installer will return and repair the problem free of charge. If the customer installs the product, this labour warranty is not valid.

#### **Product**

This warranty covers defects in manufacturing for a period of three (3) years. Products that are not installed or maintained properly and/or are damage by carelessness are not covered by this warranty.

Defective Products or material will be promptly repaired or replaced at Sun-North's plant, free of charge within the first 12 months from date of purchase (replacement is at Sun-No