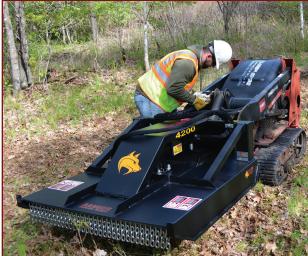

## 4200 Performance

- Easily maneuvers through tight spaces.
- Tough and light weight with the power to mow brush and cut saplings up to 3".
- Long-lasting durability with the deck formed from one piece of steel.
- Runs on all compact utility models.
- Reinforced gussets provide safety and stability.
- The 4800 LF Model is a possibility for compact equipment. It will depend upon your equipments weight restrictions and auxiliary hydraulic flow requirements to determine if compatible.
- Always operate with safety glasses and a hard hat.
- Compact/Mini walk-behind options; Toro Dingo, Ditch Witch, Bobcat MT-50, etc.
- Three year warranty on the structural steel. Toll free: 877-390-9857