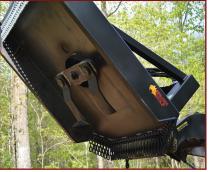

Blade Carrier Assembly

**Reinforced Gussets** 

| SPECIFICATIONS                           | 4200                               |
|------------------------------------------|------------------------------------|
| Cutting Width:                           | 42.000                             |
| Overall Width:                           | 43.750                             |
| Overall Length:                          | 58.250                             |
| Blade Carrier Type:                      | 1.000 High Strength Steel Bar      |
| Blades:                                  | (2) .500 x 4.000 (Updraft)         |
| Blade Rotation:                          | Counter Clockwise                  |
| Drive Protection:                        | GRD-2 Bolt (Shear Bolt)            |
| Motor / Gearbox Coupler:                 | Machined Steel                     |
| Motor Protection:                        | Pressure Reliefs                   |
| Deck Thickness:                          | 10 Gauge One Piece of Formed Steel |
| Hydraulic Hose with<br>Protective Wrap*: | 66.000                             |
| Flat Face Coupling*:                     | STANDARD                           |
| Gearbox Seal Guard:                      |                                    |
| Cutting Capacity Maximum:                | 3"                                 |
| Required GPM:                            | 8 - 20                             |
| PSI MIN/MAX:                             | 3000/3500                          |
| Weight:                                  | 469 lbs.                           |