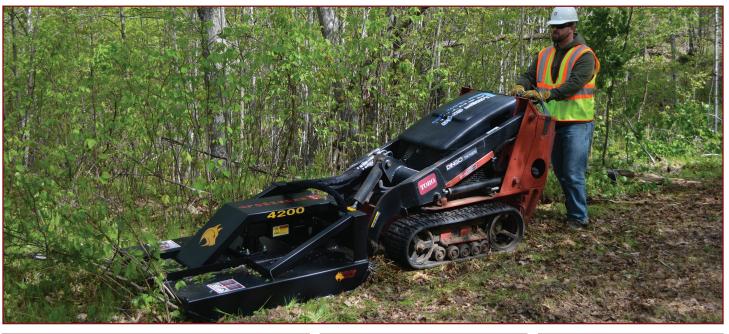

## COMPACT UTILITY MODEL 4200 SERIES

Quick set-up with hoses and couplers included

## 4200 Performance

- Easily maneuvers through tight spaces.
- Tough and light weight with the power to mow brush and cut saplings up to 3".
- Long-lasting durability with the deck formed from one piece of steel.
- Runs on all compact utility models.
- Reinforced gussets provide safety and stability.
- The 4800 LF Model is a possibility for compact equipment. It will depend upon your equipments weight restrictions and auxiliary hydraulic flow requirements to determine if compatible.
- Always operate with safety glasses and a hard hat.
- Compact/Mini walk-behind options; Toro Dingo, Ditch Witch, Bobcat MT-50, etc.
- Three year warranty on the structural steel. Toll free: 877-390-9857