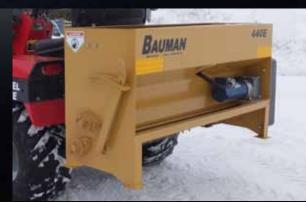

## 640 P.T.O. OR HYDRAULIC DRIVE

Capacity: 6½ cubic feet
Extension Capacity: 8¾ cubic feet
Spreading Width: 40 inches
Electric Drive Available