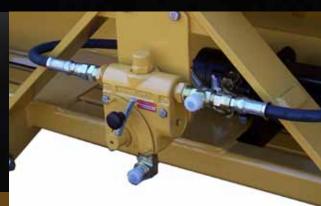

# 1040B & 1560B HYDRAULIC DRIVE

Equipped with hydraulic flow control valve

### **2260** HYDRAULIC DRIVE

Capacity: 22 cubic feet Spreading Width: 60 inches Equipped with hydraulic flow control valve

|                    |            |                                                                                                                                  | 1                                |                      |                                                               |                                                                                                               |                                                                                                                                          |                                                                |
|--------------------|------------|----------------------------------------------------------------------------------------------------------------------------------|----------------------------------|----------------------|---------------------------------------------------------------|---------------------------------------------------------------------------------------------------------------|------------------------------------------------------------------------------------------------------------------------------------------|----------------------------------------------------------------|
|                    | 220        | 440E                                                                                                                             | 640                              | 1140                 | 1040SI                                                        | 1040B                                                                                                         | 1560B                                                                                                                                    | 2260                                                           |
| Capacity (cu. ft.) | 2          | 4                                                                                                                                | 6½<br>(extension 8¾)             | 11<br>(extension 16) | 10                                                            | 10                                                                                                            | 15                                                                                                                                       | 22                                                             |
| Spreading Width    | 20"        | 40"                                                                                                                              | 40"                              | 40"                  | 40"                                                           | 40"                                                                                                           | 60"                                                                                                                                      | 60"                                                            |
| Spreading Distance | 1.5 km     | 3 km                                                                                                                             | 5.4 km                           | 9.5 km               | 8.5 km                                                        | 8.5 km                                                                                                        | 8.5 km                                                                                                                                   | 12.5 km                                                        |
| Tractor Size       | NA         | NA                                                                                                                               | 20-40 hp                         | 20-60 hp             | NA                                                            | 50-80 hp                                                                                                      | 50-80 hp                                                                                                                                 | 50-80 hp                                                       |
| Overall Length     | 47"        | 17"                                                                                                                              | 26"                              | 33"                  | 58″                                                           | 33"                                                                                                           | 33"                                                                                                                                      | 35"                                                            |
| Overall Width      | 30½"       | 47"                                                                                                                              | 47"                              | 47"                  | 47"                                                           | 49"                                                                                                           | 70"                                                                                                                                      | 67″                                                            |
| Overall Height     | NA         | 22"                                                                                                                              | 26"                              | 31½"                 | 30"                                                           | 26"                                                                                                           | 26"                                                                                                                                      | 37"                                                            |
| Shipping Weight    | 85 lbs.    | 220 lbs.                                                                                                                         | 290 lbs.                         | 355 lbs.             | 300 lbs.                                                      | 370 lbs.                                                                                                      | 525 lbs.                                                                                                                                 | 572 lbs.                                                       |
|                    | 20" wheels | Wiring cable<br>& mounting<br>brackets not<br>included.<br>Available with<br>3pt hitch or<br>custom-made<br>mounting<br>bracket. | hydraulic<br>drive<br>(PTO shaft | hydraulic<br>drive   | Fits 42" x 42"<br>cargo box.<br>Wiring cable<br>not included. | Requires mounting brackets. Available with 3pt hitch or custom-made mounting bracket. Other widths available. | Requires<br>mounting<br>brackets.<br>Available with<br>3pt hitch or<br>custom-made<br>mounting<br>bracket.<br>Other widths<br>available. | Hydraulic drive.<br>Optional<br>hydraulic hoses<br>to tractor. |