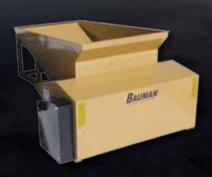

### **2260** HYDRAULIC DRIVE

Capacity: 22 cubic feet Spreading Width: 60 inches Equipped with hydraulic flow control valve

|                    |            |                                                                                                                                  | 1                                |                      |                                                               |                                                                                                               |                                                                                                                                          |                                                                |
|--------------------|------------|----------------------------------------------------------------------------------------------------------------------------------|----------------------------------|----------------------|---------------------------------------------------------------|---------------------------------------------------------------------------------------------------------------|------------------------------------------------------------------------------------------------------------------------------------------|----------------------------------------------------------------|
|                    | 220        | 440E                                                                                                                             | 640                              | 1140                 | 1040SI                                                        | 1040B                                                                                                         | 1560B                                                                                                                                    | 2260                                                           |
| Capacity (cu. ft.) | 2          | 4                                                                                                                                | 6½<br>(extension 8¾)             | 11<br>(extension 16) | 10                                                            | 10                                                                                                            | 15                                                                                                                                       | 22                                                             |
| Spreading Width    | 20"        | 40"                                                                                                                              | 40"                              | 40"                  | 40"                                                           | 40"                                                                                                           | 60"                                                                                                                                      | 60"                                                            |
| Spreading Distance | 1.5 km     | 3 km                                                                                                                             | 5.4 km                           | 9.5 km               | 8.5 km                                                        | 8.5 km                                                                                                        | 8.5 km                                                                                                                                   | 12.5 km                                                        |
| Tractor Size       | NA         | NA                                                                                                                               | 20-40 hp                         | 20-60 hp             | NA                                                            | 50-80 hp                                                                                                      | 50-80 hp                                                                                                                                 | 50-80 hp                                                       |
| Overall Length     | 47"        | 17"                                                                                                                              | 26"                              | 33"                  | 58″                                                           | 33"                                                                                                           | 33"                                                                                                                                      | 35"                                                            |
| Overall Width      | 30½"       | 47"                                                                                                                              | 47"                              | 47"                  | 47"                                                           | 49"                                                                                                           | 70"                                                                                                                                      | 67″                                                            |
| Overall Height     | NA         | 22"                                                                                                                              | 26"                              | 31½"                 | 30"                                                           | 26"                                                                                                           | 26"                                                                                                                                      | 37"                                                            |
| Shipping Weight    | 85 lbs.    | 220 lbs.                                                                                                                         | 290 lbs.                         | 355 lbs.             | 300 lbs.                                                      | 370 lbs.                                                                                                      | 525 lbs.                                                                                                                                 | 572 lbs.                                                       |
|                    | 20" wheels | Wiring cable<br>& mounting<br>brackets not<br>included.<br>Available with<br>3pt hitch or<br>custom-made<br>mounting<br>bracket. | hydraulic<br>drive<br>(PTO shaft | hydraulic<br>drive   | Fits 42" x 42"<br>cargo box.<br>Wiring cable<br>not included. | Requires mounting brackets. Available with 3pt hitch or custom-made mounting bracket. Other widths available. | Requires<br>mounting<br>brackets.<br>Available with<br>3pt hitch or<br>custom-made<br>mounting<br>bracket.<br>Other widths<br>available. | Hydraulic drive.<br>Optional<br>hydraulic hoses<br>to tractor. |