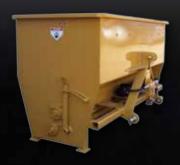

### **2260** HYDRAULIC DRIVE

Capacity: 22 cubic feet Spreading Width: 60 inches Equipped with hydraulic flow control valve

|                    |            |                                                                                                                                  | 1                                |                      |                                                               |                                                                                                               |                                                                                                                                          |                                                                |
|--------------------|------------|----------------------------------------------------------------------------------------------------------------------------------|----------------------------------|----------------------|---------------------------------------------------------------|---------------------------------------------------------------------------------------------------------------|------------------------------------------------------------------------------------------------------------------------------------------|----------------------------------------------------------------|
|                    | 220        | 440E                                                                                                                             | 640                              | 1140                 | 1040SI                                                        | 1040B                                                                                                         | 1560B                                                                                                                                    | 2260                                                           |
| Capacity (cu. ft.) | 2          | 4                                                                                                                                | 6½<br>(extension 8¾)             | 11<br>(extension 16) | 10                                                            | 10                                                                                                            | 15                                                                                                                                       | 22                                                             |
| Spreading Width    | 20"        | 40"                                                                                                                              | 40"                              | 40"                  | 40"                                                           | 40"                                                                                                           | 60"                                                                                                                                      | 60"                                                            |
| Spreading Distance | 1.5 km     | 3 km                                                                                                                             | 5.4 km                           | 9.5 km               | 8.5 km                                                        | 8.5 km                                                                                                        | 8.5 km                                                                                                                                   | 12.5 km                                                        |
| Tractor Size       | NA         | NA                                                                                                                               | 20-40 hp                         | 20-60 hp             | NA                                                            | 50-80 hp                                                                                                      | 50-80 hp                                                                                                                                 | 50-80 hp                                                       |
| Overall Length     | 47"        | 17"                                                                                                                              | 26"                              | 33"                  | 58″                                                           | 33"                                                                                                           | 33"                                                                                                                                      | 35"                                                            |
| Overall Width      | 30½"       | 47"                                                                                                                              | 47"                              | 47"                  | 47"                                                           | 49"                                                                                                           | 70"                                                                                                                                      | 67″                                                            |
| Overall Height     | NA         | 22"                                                                                                                              | 26"                              | 31½"                 | 30"                                                           | 26"                                                                                                           | 26"                                                                                                                                      | 37"                                                            |
| Shipping Weight    | 85 lbs.    | 220 lbs.                                                                                                                         | 290 lbs.                         | 355 lbs.             | 300 lbs.                                                      | 370 lbs.                                                                                                      | 525 lbs.                                                                                                                                 | 572 lbs.                                                       |
|                    | 20" wheels | Wiring cable<br>& mounting<br>brackets not<br>included.<br>Available with<br>3pt hitch or<br>custom-made<br>mounting<br>bracket. | hydraulic<br>drive<br>(PTO shaft | hydraulic<br>drive   | Fits 42" x 42"<br>cargo box.<br>Wiring cable<br>not included. | Requires mounting brackets. Available with 3pt hitch or custom-made mounting bracket. Other widths available. | Requires<br>mounting<br>brackets.<br>Available with<br>3pt hitch or<br>custom-made<br>mounting<br>bracket.<br>Other widths<br>available. | Hydraulic drive.<br>Optional<br>hydraulic hoses<br>to tractor. |