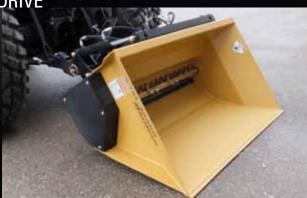

### 1040SI 12VOLT ELECTRIC DRIVE

Capacity: 10 cubic feet Spreading Width: 40 inches