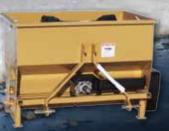

## 640 P.T.O. OR HYDRAULIC DRIVE

Capacity: 6½ cubic feet
Extension Capacity: 8¾ cubic feet
Spreading Width: 40 inches
Electric Drive Available

### 1140 P.T.O. OR HYDRAULIC DRIVE

Capacity: 11 cubic feet

Exension Capacity: 16 cubic feet

Spreading Width: 40 inches