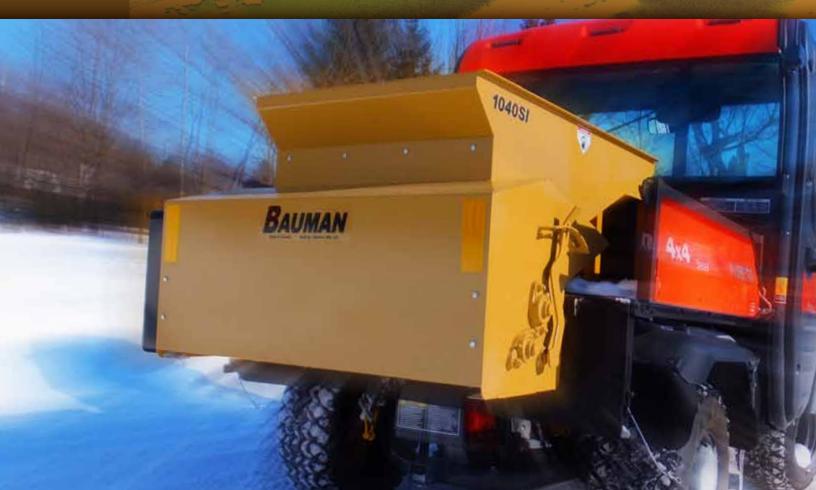

### 1040SI 12VOLT ELECTRIC DRIVE

Capacity: 10 cubic feet Spreading Width: 40 inches