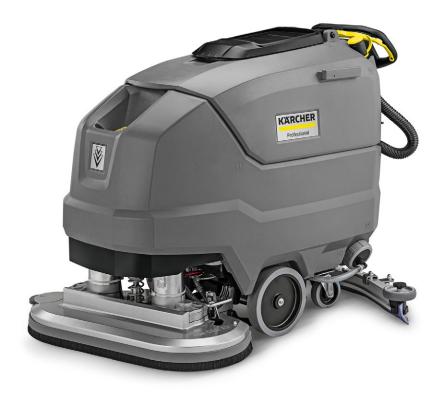

## BD 80/100 W Bp Classic W/ AGM

The battery-operated BD 80/100 W Bp Classic is the largest walk-behind floor scrubber in our Classic range. With a 32-inch disc cleaning path and 26-gallon tank for efficient and long cleaning.

## BD 80/100 W Bp Classic W/ AGM

| Technical data                       |     |                  |
|--------------------------------------|-----|------------------|
| Order no.                            |     | 9.512-928.0      |
| Working width, vacuuming             | in  | 43               |
| Fresh/dirty water tank               | gal | 26.4 / 26.4      |
| Brush speed                          | rpm | 180-180          |
| Brush contact pressure               | lbs | 88-200 /         |
| Weight (with accessories)            | lbs | 705              |
| Dimensions (L × W × H)               | in  | 59 × 33 × 42     |
|                                      |     |                  |
| Equipment                            |     |                  |
| Fact                                 |     |                  |
| Dose                                 |     | -                |
| Traction driveTraction drive         |     | I                |
| Battery                              |     |                  |
| Battery charger                      |     | I                |
| Battery and battery charger included |     |                  |
| Battery type                         |     | Maintenance-free |
| Squeegees, curved                    |     |                  |