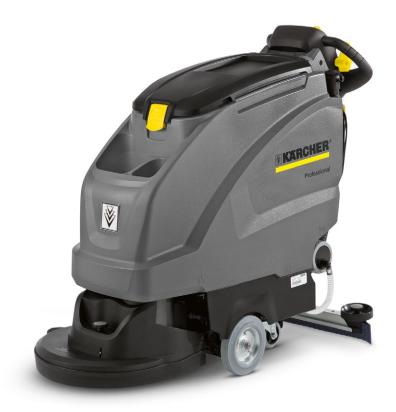

## B 40 W BP (with wet batteries and R55

Battery powered walk-behind scrubber dryer in the 40 litre class. With traction drive, contra-rotating roller brushes, 55 cm working width and the KIK system for protection against incorrect operation. Especially efficient on areas of 500 to 1400 m². Comes with 130 AH wet batteries and R55 head.

## B 40 W BP (with wet batteries and R55 head)

| Technical data            |    |             |
|---------------------------|----|-------------|
| Order no.                 |    | 9.512-846.0 |
| Weight (with accessories) | kg | 87          |
|                           |    |             |
| Equipment<br>Fact         |    |             |
| Fact                      |    | -           |
| Dose                      |    | -           |