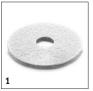

## BD 50/50 C BP (WITH AGM BATTERIES) 9.512-790.0

|                                |   | Order no.   | Hardness /<br>Brush type | Diameter | Colour | Quan-<br>tity | Price | Description                                                                                                                                                                                                                            |  |
|--------------------------------|---|-------------|--------------------------|----------|--------|---------------|-------|----------------------------------------------------------------------------------------------------------------------------------------------------------------------------------------------------------------------------------------|--|
| <b>Diamond pad</b> Diamond pad | 1 | 6.371-260.0 | coarse                   | 508 mm   | White  | 5<br>piece(s) |       | For coarse cleaning/restoring. Removes small scratches, for a clean, silky matt surface. For surface preparation prior to using the yellow pad. Also suitable as a crystallisation pad for basic crystallisation.                      |  |
|                                | 2 | 6.371-261.0 | medium                   | 508 mm   | yellow | 5<br>piece(s) |       | For coarse cleaning/restoring, Removes fine scratches for a more homogeneous and shinier surface. For surface preparation prior to using the green diamond pad. Also suitable as a crystallisation pad for high-gloss crystallisation. |  |
|                                | 3 | 6.371-240.0 | fine                     | 508 mm   | green  | 5<br>piece(s) |       | For effortless polishing of laminated floors, terrazzo and natural stone surfaces. For maintenance cleaning after using white and yellow pads. As a crystallisation pad for highgloss crystallisation.                                 |  |