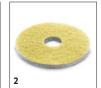

## BD 50/50 C BP (WITH AGM BATTERIES) 9.512-790.0

|                                |   | Order no.   | Hardness /<br>Brush type | Diameter | Colour | Quan-<br>tity | Price | Description                                                                                                                                                                                                                            |  |
|--------------------------------|---|-------------|--------------------------|----------|--------|---------------|-------|----------------------------------------------------------------------------------------------------------------------------------------------------------------------------------------------------------------------------------------|--|
| <b>Diamond pad</b> Diamond pad | 1 | 6.371-260.0 | coarse                   | 508 mm   | White  | 5<br>piece(s) |       | For coarse cleaning/restoring. Removes small scratches, for a clean, silky matt surface. For surface preparation prior to using the yellow pad. Also suitable as a crystallisation pad for basic crystallisation.                      |  |
|                                | 2 | 6.371-261.0 | medium                   | 508 mm   | yellow | 5<br>piece(s) |       | For coarse cleaning/restoring, Removes fine scratches for a more homogeneous and shinier surface. For surface preparation prior to using the green diamond pad. Also suitable as a crystallisation pad for high-gloss crystallisation. |  |
|                                | 3 | 6.371-240.0 | fine                     | 508 mm   | green  | 5<br>piece(s) |       | For effortless polishing of laminated floors, terrazzo and natural stone surfaces. For maintenance cleaning after using white and yellow pads. As a crystallisation pad for highgloss crystallisation.                                 |  |