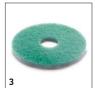

## BD 50/50 C BP (WITH AGM BATTERIES) 9.512-790.0

|                                |   | Order no.   | Hardness /<br>Brush type | Diameter | Colour | Quan-<br>tity | Price | Description                                                                                                                                                                                                                            |  |
|--------------------------------|---|-------------|--------------------------|----------|--------|---------------|-------|----------------------------------------------------------------------------------------------------------------------------------------------------------------------------------------------------------------------------------------|--|
| <b>Diamond pad</b> Diamond pad | 1 | 6.371-260.0 | coarse                   | 508 mm   | White  | 5<br>piece(s) |       | For coarse cleaning/restoring. Removes small scratches, for a clean, silky matt surface. For surface preparation prior to using the yellow pad. Also suitable as a crystallisation pad for basic crystallisation.                      |  |
|                                | 2 | 6.371-261.0 | medium                   | 508 mm   | yellow | 5<br>piece(s) |       | For coarse cleaning/restoring, Removes fine scratches for a more homogeneous and shinier surface. For surface preparation prior to using the green diamond pad. Also suitable as a crystallisation pad for high-gloss crystallisation. |  |
|                                | 3 | 6.371-240.0 | fine                     | 508 mm   | green  | 5<br>piece(s) |       | For effortless polishing of laminated floors, terrazzo and natural stone surfaces. For maintenance cleaning after using white and yellow pads. As a crystallisation pad for highgloss crystallisation.                                 |  |