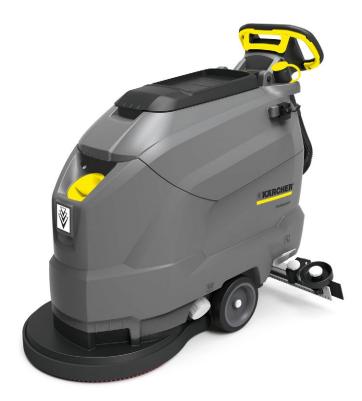

## **BD 50/50 C Bp (with AGM batteries)**

The BD 50/50 C Bp Classic is an affordable, compact entry-level model in the battery-powered scrubber drier class. The machine allows area performances of up to 2000  $m^2/h$ . With AGM batteries.

## BD 50/50 C Bp (with AGM batteries)

| Technical data |             |
|----------------|-------------|
| Order no.      | 9.512-790.0 |