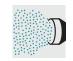

#### Multifunctional spray gun set Plus

| Technical data           |    |                |                   |   |
|--------------------------|----|----------------|-------------------|---|
| Order no.                |    | 2.645-290.0    |                   |   |
| EAN code                 |    | 4054278113630  |                   |   |
| Weight                   | kg | 0.22           |                   |   |
| Weight incl. packaging   | kg | 0.35           |                   |   |
| Dimensions (L × W × H)   | mm | 192 × 70 × 162 |                   |   |
|                          |    |                |                   |   |
| Equipment                |    |                |                   |   |
| Number of spray patterns |    | 4              | Sprinkler         | • |
| Rotatable handle         |    |                | Vertical flat jet | - |
| Locking at handle        |    | •              |                   |   |
| Water flow regulation    |    |                |                   |   |
| Self-draining function   |    |                |                   |   |
| Soft plastic elements    |    | •              |                   |   |
| Cone jet                 |    | -              |                   |   |
| Spray mist               |    | •              |                   |   |
| Horizontal flat jet      |    | •              |                   |   |
| Aerator jet              |    | -              |                   |   |
| Point jet                |    |                |                   |   |
|                          |    |                |                   |   |