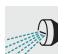

#### Multifunctional spray gun set Plus

| Technical data           |    |                |                   |   |
|--------------------------|----|----------------|-------------------|---|
| Order no.                |    | 2.645-290.0    |                   |   |
| EAN code                 |    | 4054278113630  |                   |   |
| Weight                   | kg | 0.22           |                   |   |
| Weight incl. packaging   | kg | 0.35           |                   |   |
| Dimensions (L × W × H)   | mm | 192 × 70 × 162 |                   |   |
|                          |    |                |                   |   |
| Equipment                |    |                |                   |   |
| Number of spray patterns |    | 4              | Sprinkler         | • |
| Rotatable handle         |    |                | Vertical flat jet | - |
| Locking at handle        |    | •              |                   |   |
| Water flow regulation    |    |                |                   |   |
| Self-draining function   |    |                |                   |   |
| Soft plastic elements    |    | •              |                   |   |
| Cone jet                 |    | -              |                   |   |
| Spray mist               |    | •              |                   |   |
| Horizontal flat jet      |    | •              |                   |   |
| Aerator jet              |    | -              |                   |   |
| Point jet                |    |                |                   |   |
|                          |    |                |                   |   |