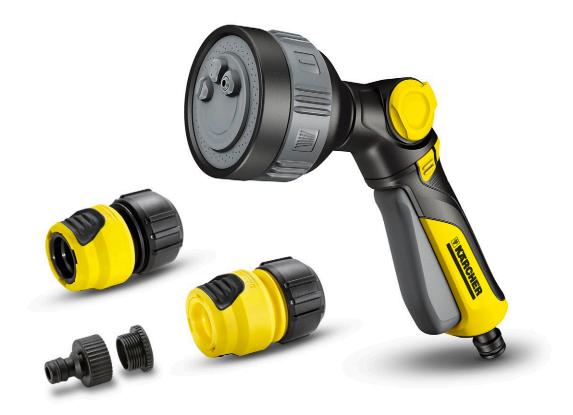

## **Multifunctional spray gun set Plus**

Made for a variety of garden watering applications: the multifunctional spray gun includes tap adaptor and 2 connectors with grip (one with Agua Stop).

#### 1 Special membrane technology

Ensures drip-proof use also during spraying pattern change and after 📗 Regulation of the flow rate on the nozzle with just one hand. water cutout.

### 3 Ergonomic control valve

#### 2 Rotatable handle

■ Individual operability with trigger handle pointed forward or backwards.

#### 4 Easy locking of the trigger handle

For convenient and continuous watering.

#### Multifunctional spray gun set Plus

| Technical data           |    |                |                   |   |
|--------------------------|----|----------------|-------------------|---|
| Order no.                |    | 2.645-290.0    |                   |   |
| EAN code                 |    | 4054278113630  |                   |   |
| Weight                   | kg | 0.22           |                   |   |
| Weight incl. packaging   | kg | 0.35           |                   |   |
| Dimensions (L × W × H)   | mm | 192 × 70 × 162 |                   |   |
|                          |    |                |                   |   |
| Equipment                |    |                |                   |   |
| Number of spray patterns |    | 4              | Sprinkler         | • |
| Rotatable handle         |    |                | Vertical flat jet | - |
| Locking at handle        |    | •              |                   |   |
| Water flow regulation    |    |                |                   |   |
| Self-draining function   |    |                |                   |   |
| Soft plastic elements    |    | •              |                   |   |
| Cone jet                 |    | -              |                   |   |
| Spray mist               |    | •              |                   |   |
| Horizontal flat jet      |    | •              |                   |   |
| Aerator jet              |    | -              |                   |   |
| Point jet                |    |                |                   |   |
|                          |    |                |                   |   |