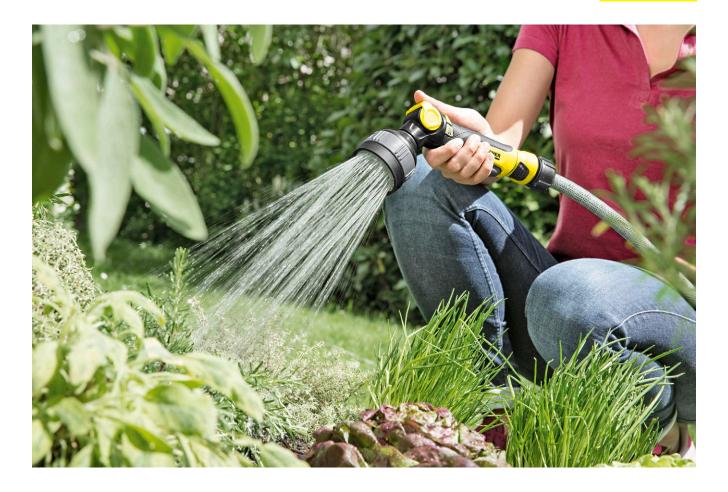

## **Multifunctional spray gun set Plus**

Made for a variety of garden watering applications: the multifunctional spray gun includes tap adaptor and 2 connectors with grip (one with Agua Stop).

#### 1 Special membrane technology

Ensures drip-proof use also during spraying pattern change and after 📗 Regulation of the flow rate on the nozzle with just one hand. water cutout.

### 3 Ergonomic control valve

#### 2 Rotatable handle

■ Individual operability with trigger handle pointed forward or backwards.

#### 4 Easy locking of the trigger handle

For convenient and continuous watering.