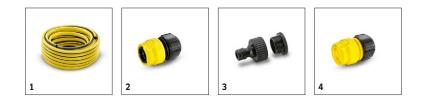

# MULTIFUNCTIONAL SPRAY GUN 2.645-266.0

|                                            |   | Order no.   |  |  | Price | Description                                                                                                                                                                                                          |  |
|--------------------------------------------|---|-------------|--|--|-------|----------------------------------------------------------------------------------------------------------------------------------------------------------------------------------------------------------------------|--|
| Hoses                                      |   |             |  |  |       |                                                                                                                                                                                                                      |  |
| PrimoFlex <sup>®</sup> hose 1/2" - 20 m    | 1 | 2.645-138.0 |  |  |       | The robust PrimoFlex <sup>®</sup> (1/2") garden hose is a 20 m long,<br>temperature-resistant (from -20 to 65°C) and physiologically<br>safe water hose with pressure-proof coating. Bursting pres-<br>sure: 24 bar. |  |
| Hose connection systems                    |   |             |  |  |       |                                                                                                                                                                                                                      |  |
| Universal Hose Connector with<br>Aqua Stop | 2 | 2.645-192.0 |  |  |       | Universal hose connector with Aqua Stop in ergonomic design for comfortable handling.                                                                                                                                |  |
| G3/4 tap adaptor with G1/2 reducer         | 3 | 2.645-006.0 |  |  |       |                                                                                                                                                                                                                      |  |
| Universal Hose Connector                   | 4 | 2.645-191.0 |  |  |       | Universal hose connector in ergonomic design for comforta-<br>ble handling.                                                                                                                                          |  |