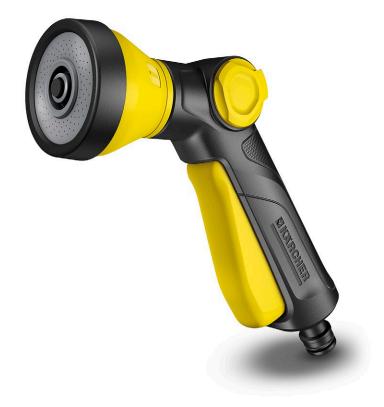

## Multifunctional spray gun

The simple multi-functional spray gun with 3 spraying patterns: Shower, point and cone jet. Thanks to the lockable trigger, it is ideal for continuous watering of many different plants.

#### 1 Ergonomic control valve

Regulation of the flow rate with one hand.

- 3 Three continuously adjustable spraying patterns: Shower, point and cone jet
- Ideal for watering (cone jet and shower) and cleaning (point jet).

2 Easy locking of the trigger handle

For convenient and continuous watering.

4 Self-emptying

Optimum protection against frost damage.