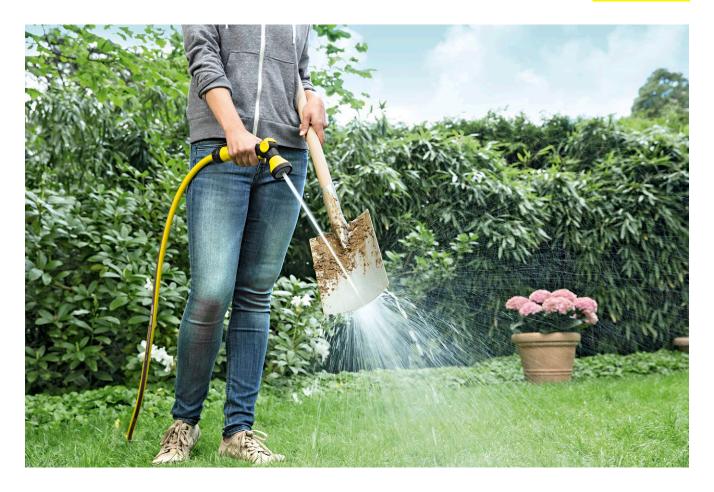

## Multifunctional spray gun

The simple multi-functional spray gun with 3 spraying patterns: Shower, point and cone jet. Thanks to the lockable trigger, it is ideal for continuous watering of many different plants.

#### 1 Ergonomic control valve

Regulation of the flow rate with one hand.

- 3 Three continuously adjustable spraying patterns: Shower, point and cone jet
- Ideal for watering (cone jet and shower) and cleaning (point jet).