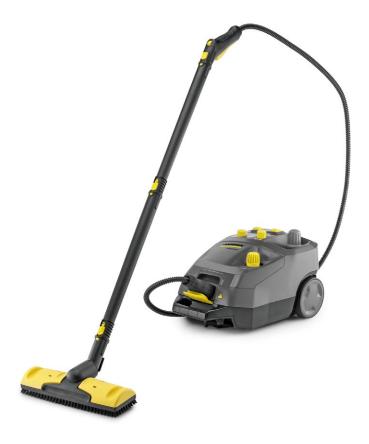

## **SG 4/4 CA**

The compact SG 4/4 steam cleaner with powerful steam pressure of 4 bar. With continuously adjustable steam flow control and VapoHydro function for perfect cleaning results without the use of chemicals.

### 1 2-tank system

- The fresh water tank can be continuously filled as the boiler and tank are separate.
- Because only part of the overall volume is heated at any one time, it takes very little time for a consistent steam pattern to form.

### 2 VapoHydro

- Thanks to VapoHydro, the steam level can be infinitely adjusted to the cleaning task.
- In addition to the steam pressure, the saturation can be infinitely adjusted from full steam to hot water.

### 3 Accessory storage compartment

- The integrated storage compartment enables the storage of a variety of accessories.
- Special small parts are always safely stored and do not get lost.

### 4 Hygienic cleaning

- Hygienic cleaning without the use of chemical substances.
- The avoidance of aggressive cleaning agents protects the operator and treated surfaces.