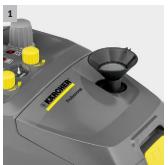

### 2 VapoHydro

- Thanks to VapoHydro, the steam level can be infinitely adjusted to the cleaning task.
- In addition to the steam pressure, the saturation can be infinitely adjusted from full steam to hot water.