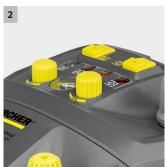

### 2 VapoHydro

- Thanks to VapoHydro, the steam level can be infinitely adjusted to the cleaning task.
- In addition to the steam pressure, the saturation can be infinitely adjusted from full steam to hot water.

### 3 Accessory storage compartment

- The integrated storage compartment enables the storage of a variety of accessories.
- Special small parts are always safely stored and do not get lost.