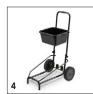

## SG 4/4 CA 1.092-805.0

|                                  |                                      | Order no.   | Quantity   | ID | Width | Length | Price | Description                                                                                                                                                                                        |   |
|----------------------------------|--------------------------------------|-------------|------------|----|-------|--------|-------|----------------------------------------------------------------------------------------------------------------------------------------------------------------------------------------------------|---|
| Steam cleaners/Steam vacuum clea | Steam cleaners/Steam vacuum cleaners |             |            |    |       |        |       |                                                                                                                                                                                                    |   |
| Funnel                           | 1                                    | 4.013-030.0 | 1 piece(s) |    |       |        |       | Filling funnel with integrated sieve, for easy and secure filling of the water tank.                                                                                                               | П |
| Extension tube                   | 2                                    | 4.127-024.0 | 2 piece(s) |    |       |        |       | Two plug-in tubes for convenient floor cleaning.                                                                                                                                                   |   |
| Steam hose                       | 3                                    | 4.322-020.0 | 1 piece(s) |    |       |        |       | Connection hose with handle and switch, length 2.5 m.                                                                                                                                              |   |
| Trolley                          | 4                                    | 6.962-239.0 | 1 piece(s) |    |       |        |       | Metal, chrome-plated, with storage tray                                                                                                                                                            |   |
| Floor nozzle SG 4/4              | 5                                    | 2.885-465.0 |            |    |       |        |       | The innovative floor nozzle now promises even better cleaning performance - thanks to optimised steam utilisation and a larger cleaning surface. For use with all available floor cleaning cloths. |   |