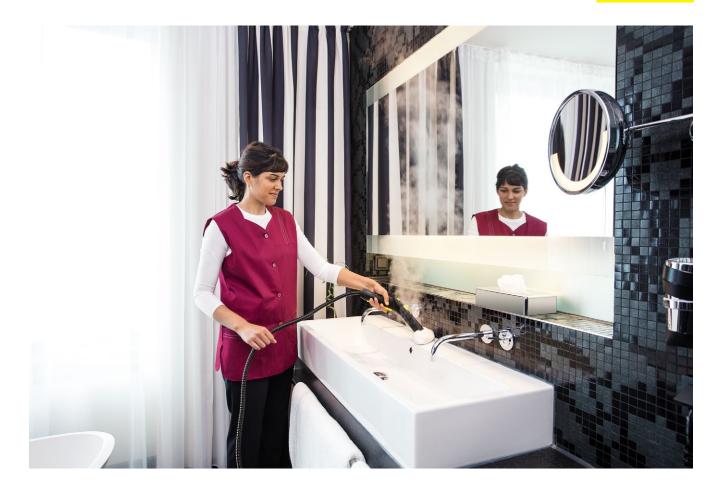

## **SG 4/4 CA**

The compact SG 4/4 steam cleaner with powerful steam pressure of 4 bar. With continuously adjustable steam flow control and VapoHydro function for perfect cleaning results without the use of chemicals.

### 1 2-tank system

- The fresh water tank can be continuously filled as the boiler and tank are separate.
- Because only part of the overall volume is heated at any one time, it takes very little time for a consistent steam pattern to form.

### 2 VapoHydro

- Thanks to VapoHydro, the steam level can be infinitely adjusted to the cleaning task.
- In addition to the steam pressure, the saturation can be infinitely adjusted from full steam to hot water.

### 4 Hygienic cleaning

- Hygienic cleaning without the use of chemical substances.
- The avoidance of aggressive cleaning agents protects the operator and treated surfaces.