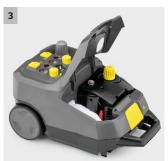

### 1 2-tank system

- The fresh water tank can be continuously filled as the boiler and tank are separate.
- Because only part of the overall volume is heated at any one time, it takes very little time for a consistent steam pattern to form.

### 3 Accessory storage compartment

- The integrated storage compartment enables the storage of a variety of accessories.
- Special small parts are always safely stored and do not get lost.