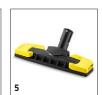

## SG 4/4 CA 1.092-805.0

|                                  |                                      | Order no.   | Quantity   | ID | Width | Length | Price | Description                                                                                                                                                                                        |   |
|----------------------------------|--------------------------------------|-------------|------------|----|-------|--------|-------|----------------------------------------------------------------------------------------------------------------------------------------------------------------------------------------------------|---|
| Steam cleaners/Steam vacuum clea | Steam cleaners/Steam vacuum cleaners |             |            |    |       |        |       |                                                                                                                                                                                                    |   |
| Funnel                           | 1                                    | 4.013-030.0 | 1 piece(s) |    |       |        |       | Filling funnel with integrated sieve, for easy and secure filling of the water tank.                                                                                                               | П |
| Extension tube                   | 2                                    | 4.127-024.0 | 2 piece(s) |    |       |        |       | Two plug-in tubes for convenient floor cleaning.                                                                                                                                                   |   |
| Steam hose                       | 3                                    | 4.322-020.0 | 1 piece(s) |    |       |        |       | Connection hose with handle and switch, length 2.5 m.                                                                                                                                              |   |
| Trolley                          | 4                                    | 6.962-239.0 | 1 piece(s) |    |       |        |       | Metal, chrome-plated, with storage tray                                                                                                                                                            |   |
| Floor nozzle SG 4/4              | 5                                    | 2.885-465.0 |            |    |       |        |       | The innovative floor nozzle now promises even better cleaning performance - thanks to optimised steam utilisation and a larger cleaning surface. For use with all available floor cleaning cloths. |   |